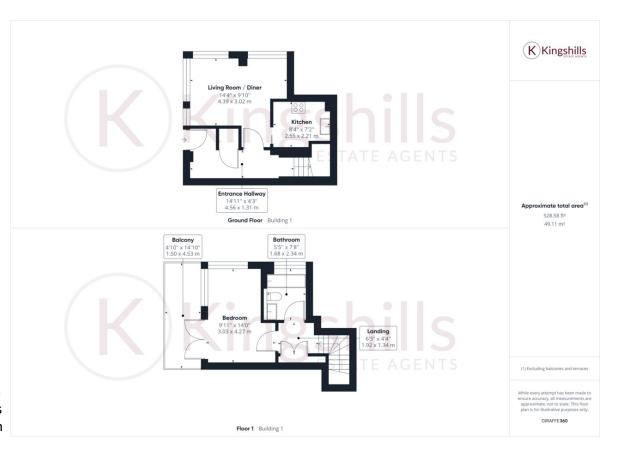

The accommodation has been well thought out with spacious entrance hallway leading to a living room/diner and separate kitchen. On the first floor there is a bathroom and spacious double bedroom with generously sized balcony. There is secure gated allocated parking within the development.