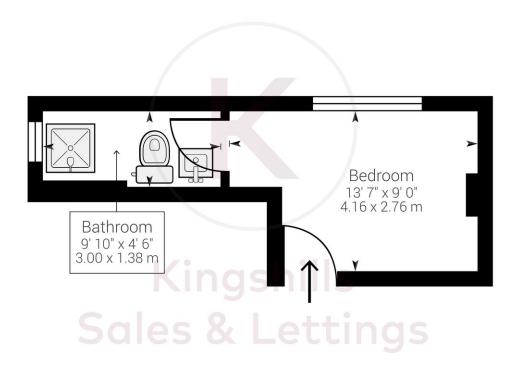

COUNCIL TAX INCLUDED

EPC RATING C

Approximate net internal area:  $154.19 \text{ ft}^2 / 14.32 \text{ m}^2$  While every attempt has been made to ensure accuracy, all measurements are approximate, not to scale. This floor plan is for illustrative purpose only and should be used as such by any prospective tenant or purchaser.