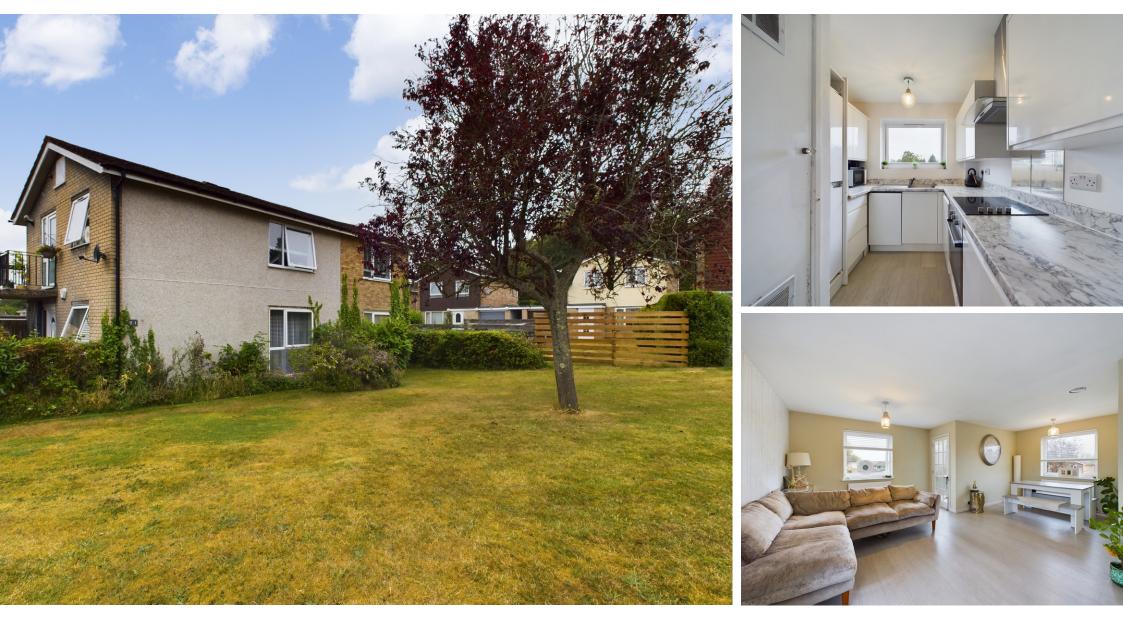

## **Property Description**

A modern and well-presented two-bedroom maisonette, located in a popular estate in Hazlemere which benefits from a communal garden. The property is located within walking distance to local shops, cafes, and parkland. The accommodation comprises; private entrance which leads to a porch area with storage; a bright and spacious living/dining room; modern kitchen with a range of appliances included a dishwasher; two double bedrooms and modern bathroom with a shower. This maisonette offers spacious living accommodation with lots of natural light, in a nice quiet residential area. Available from 9th November on an unfurnished basis.