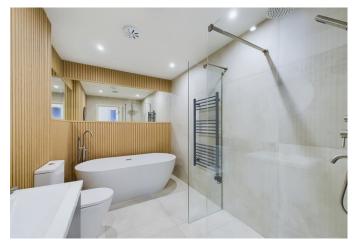

Kitchens: Modern Design: Handleless cabinetry for a sleek, contemporary look.

High-End Appliances: Fully integrated Bosch appliances for top-notch functionality and style.

**Bathrooms & En-Suite**: Sophisticated Aesthetic: Fully tiled with large format rectified concrete effect porcelain tiles for a clean, modern finish.