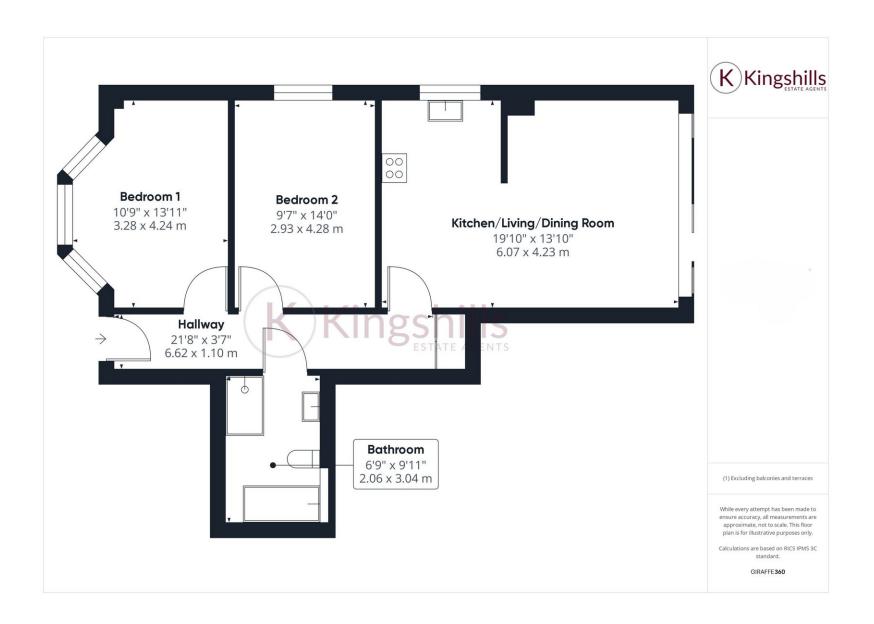

## **Property Features**

- Brand New Development of Six Apartments
- Prices Range From £1750-£1850pcm
- High Specification
- Two Double Bedrooms
- Open Plan Kitchen/Living Room

- Bathroom
- EV Charging Point
- Allocated Parking
- · Washer Dryer and Dishwasher Included
- Private Patio Area