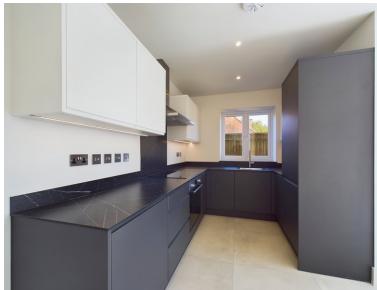

Kitchens: Modern Design: Handleless cabinetry for a sleek, contemporary look.

High-End Appliances: Fully integrated Bosch appliances for top-notch functionality and style.

**Bathrooms & En-Suite**: Sophisticated Aesthetic: Fully tiled with large format rectified concrete effect porcelain tiles for a clean, modern finish.