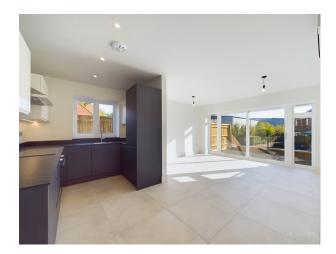

**Flooring:** Stylish and Durable: Porcelain concrete effect tiling throughout living rooms, kitchen areas, and hallways.

Comfortable Bedrooms: Plush carpeting in all bedrooms for added comfort and warmth.