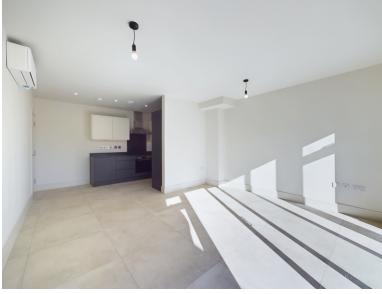

**Flooring:** Stylish and Durable: Porcelain concrete effect tiling throughout living rooms, kitchen areas, and hallways.

Comfortable Bedrooms: Plush carpeting in all bedrooms for added comfort and warmth.