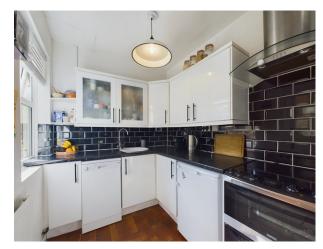

The kitchen is both stylish and practical, fitted with contemporary units and offering plenty of counter space for meal preparation. There's also space for modern appliances to suit your culinary needs.