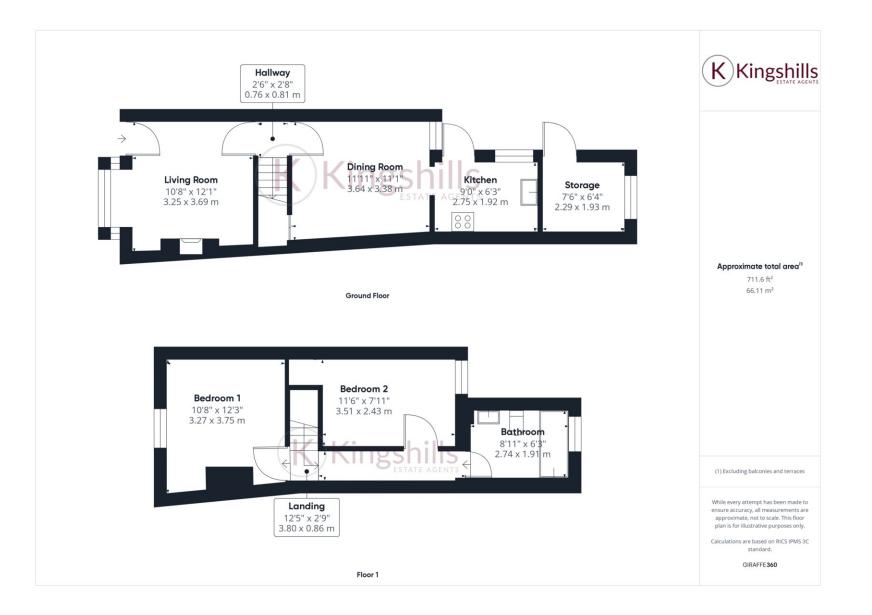

## **Property Features**

- 2 Bedroom end terrace house
- Two Reception Rooms
- Modern Country Kitchen
- First floor bathroom
- Private Rear Garden backing onto stream.

- Close to Town Centre
- Access to Hughenden Park
- Driving parking
- Outside Storage
- EPC 51E / Council Tax Band

The property boasts two separate reception rooms, offering flexibility in their use. The front living room is cosy and inviting, ideal for evening relaxation, while the rear dining room is perfect for family meals or entertaining guests.

The kitchen is both stylish and practical, fitted with contemporary units and offering plenty of counter space for meal preparation. There's also space for modern appliances to suit your culinary needs.

Both double bedrooms are well-proportioned, offering ample space for relaxation and storage. The master bedroom benefits from plenty of natural light, while the second bedroom is perfect for a child's room, guest room, or home office. The family bathroom is situated on the first floor and includes a full-sized bath with shower over, WC, and wash basin.