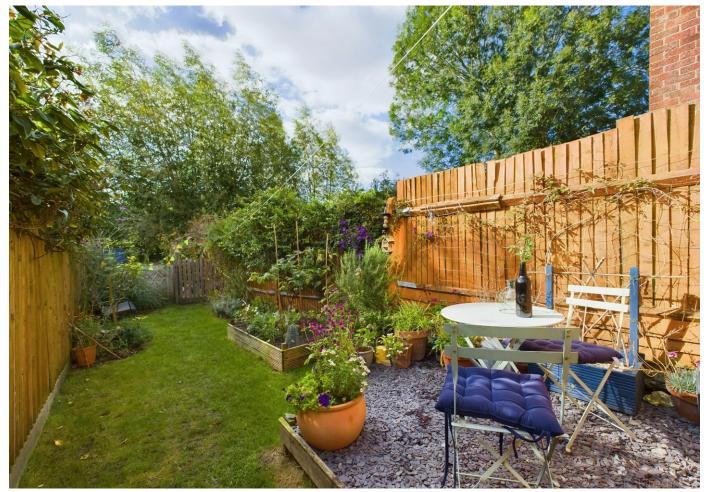

To the rear of the property, there is a lovely garden, ideal for outdoor dining or simply enjoying a sunny afternoon. There is also a tranquil stream at the rear, making it the perfect spot to unwind and relax