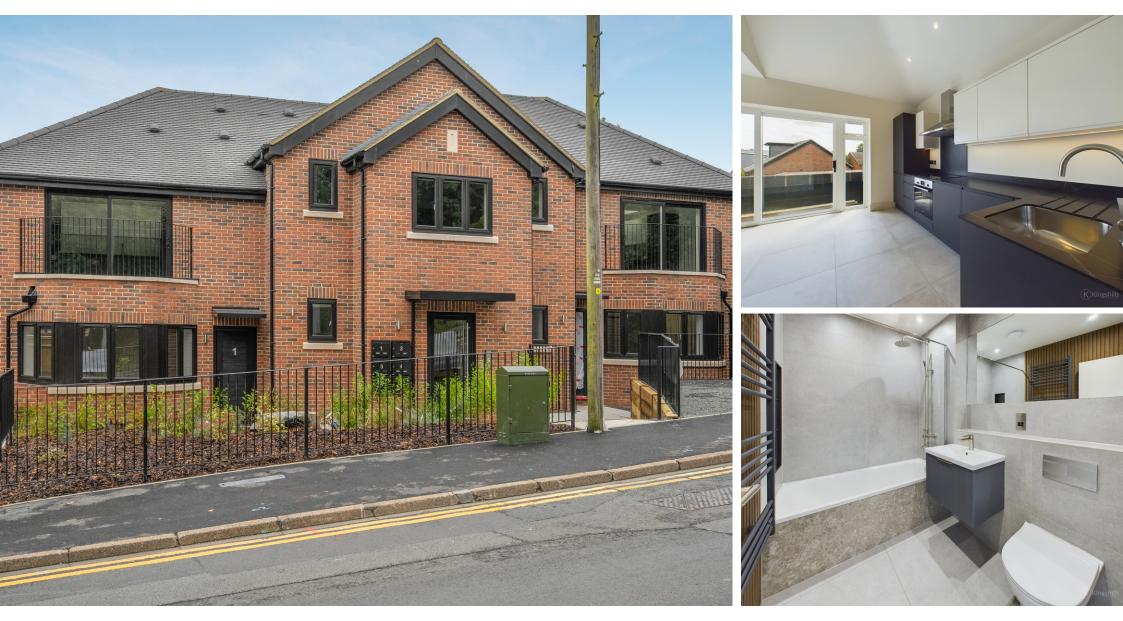

## **Full Description**

**Sands House**: An exclusive collection of six brand new apartments meticulously crafted by the reputable developer, Barar Homes. Each apartment boasts a unique design and is outfitted with premium features to ensure a luxurious and comfortable living experience.

Kitchens: Modern Design: Handleless cabinetry for a sleek, contemporary look.

High-End Appliances: Fully integrated Bosch appliances for top-notch functionality and style.

**Bathrooms**:Sophisticated Aesthetic: Fully tiled with large format rectified concrete effect porcelain tiles for a clean, modern finish.

**Heating & Cooling:** Efficient System: Daikin air source heat pump provides both heating and cooling, ensuring year-round comfort and energy efficiency.

**Hot Water:** Advanced Technology: Ariston Nuos air source heat pump cylinders with WiFi connectivity for smart and efficient hot water management.

**Flooring:** Stylish and Durable: Porcelain concrete effect tiling throughout living rooms, kitchen areas, and hallways.

**Construction**: Superior Strength and Efficiency: Built with structurally insulated panels (SIPs), making the property 3x stronger than blockwork and 8x stronger than timber homes. Renowned for eco-friendliness, superior airtightness, and thermal efficiency, translating to very low running costs for residents.

**Ventilation**: Cutting-Edge System: Intelligent Passive Stack Ventilation (PSV) for continuous, natural background ventilation.

**Sustainable:** The most energy-efficient ventilation system available, requiring no electricity and ensuring reduced electrical load requirements.

**EV Charging**: Smart and Convenient: Each flat includes a 7kW charger with smart functionality, ensuring residents can easily charge their electric vehicles.

**Parking**: Allocated Spaces: Each apartment comes with one dedicated off-street parking bay, along with three additional visitor bays.