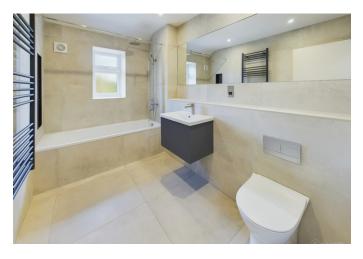

Kitchens: Modern Design: Handleless cabinetry for a sleek, contemporary look.

High-End Appliances: Fully integrated Bosch appliances for top-notch functionality and style.

**Bathrooms**:Sophisticated Aesthetic: Fully tiled with large format rectified concrete effect porcelain tiles for a clean, modern finish.