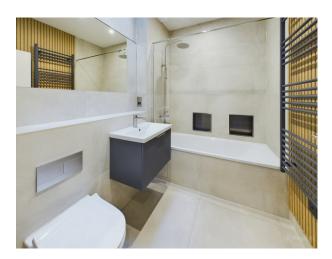

Kitchens: Modern Design: Handleless cabinetry for a sleek, contemporary look.

High-End Appliances: Fully integrated Bosch appliances for top-notch functionality and style.

**Bathrooms**:Sophisticated Aesthetic: Fully tiled with large format rectified concrete effect porcelain tiles for a clean, modern finish.