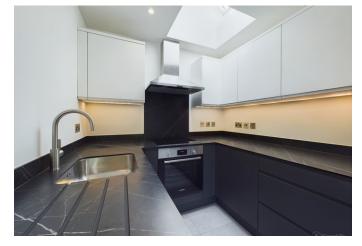

Kitchens: Modern Design: Handleless cabinetry for a sleek, contemporary look.

High-End Appliances: Fully integrated Bosch appliances for top-notch functionality and style.

**Bathrooms**:Sophisticated Aesthetic: Fully tiled with large format rectified concrete effect porcelain tiles for a clean, modern finish.