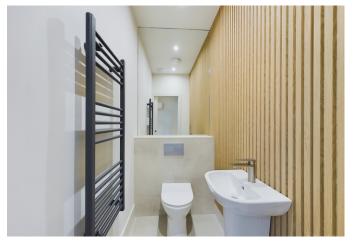

Kitchens: Modern Design: Handleless cabinetry for a sleek, contemporary look.

High-End Appliances: Fully integrated Bosch appliances for top-notch functionality and style.

**Bathrooms**:Sophisticated Aesthetic: Fully tiled with large format rectified concrete effect porcelain tiles for a clean, modern finish.