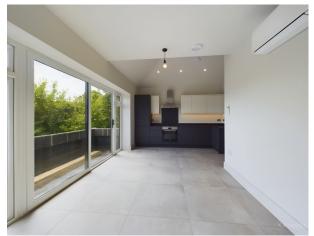

## **Property Features**

- Brand New Apartment
- Ground Floor Apartments Starting from £1,750 per month
- First Floor Apartments Starting from £1,650 per month
- En-Suite Cloakroom
- Open Plan Kitchen/Living Room
- Large Balcony
- EV Charging

Kitchens: Modern Design: Handleless cabinetry for a sleek, contemporary look.

High-End Appliances: Fully integrated Bosch appliances for top-notch functionality and style.

**Bathrooms**:Sophisticated Aesthetic: Fully tiled with large format rectified concrete effect porcelain tiles for a clean, modern finish.