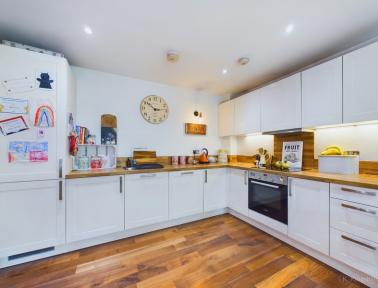

The heart of the home lies in the expansive open-plan kitchen, living, and dining area. Designed to create a sense of togetherness and connectivity, this versatile space serves as the hub for family gatherings and entertaining guests. The kitchen is equipped with modern appliances, sleek countertops, and ample storage solutions, catering to the needs of all levels of culinary enthusiasts and home chefs.