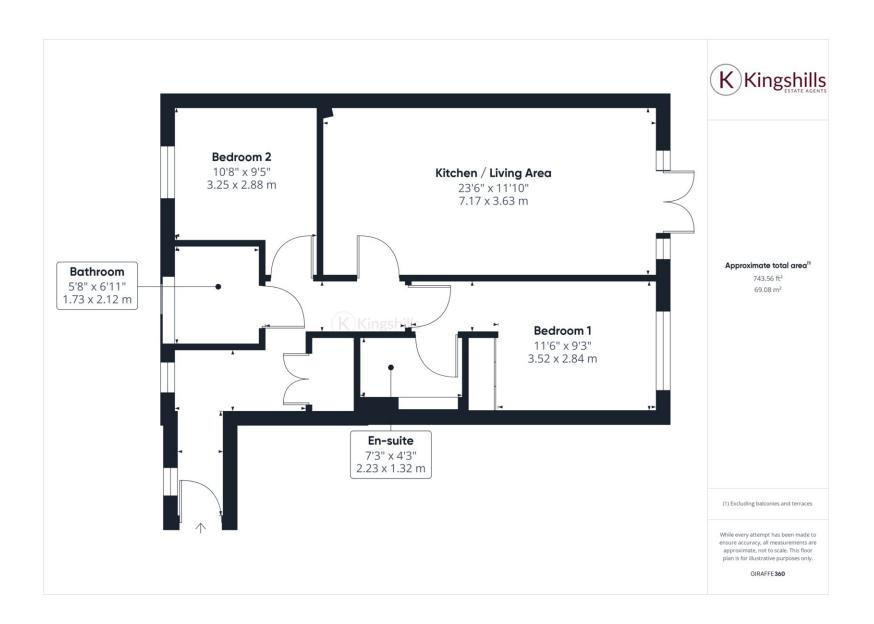

## **Property Features**

- Stunning Ground Floor Apartment
- Overlooking the Swale
- 2 Bedrooms
- Principal Bedroom with Ensuite
- Open Plan Living Room/Dining/Kitchen

- Popular Wye Dene Development
- Kitchen with Fitted Appliances
- · Outside Seating Area
- Allocated Parking
- EPC Rating B / Council Tax Band C

Upon entering the property, you are greeted by a spacious hallway adorned with tasteful décor and illuminated by natural light streaming through the windows. A notable feature of the hallway is the ample storage cupboard, providing convenient space for storing belongings and maintaining an organized living environment. There are 2 bedrooms, the principal bedroom has a luxurious shower room for relaxing and unwinding. There is a family bathroom which has also been finished to a high specification with luxury fixtures, fittings and modern tiling.

The heart of the home lies in the expansive open-plan kitchen, living, and dining area. Designed to create a sense of togetherness and connectivity, this versatile space serves as the hub for family gatherings and entertaining guests. The kitchen is equipped with modern appliances, sleek countertops, and ample storage solutions, catering to the needs of all levels of culinary enthusiasts and home chefs.