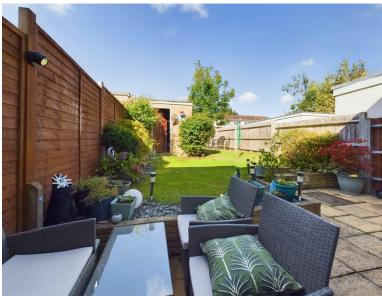

To the rear, the property benefits from an enclosed garden, which includes a patio area ideal for outdoor dining and a well-kept lawn. There is also rear access to the garage, providing practical storage or parking space. The front of the property offers off-street parking for two cars.