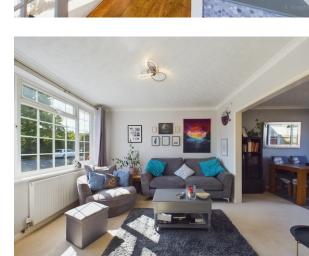

The house features a bright and airy living room, perfect for relaxing or entertaining, alongside a separate dining room for family meals and social gatherings. The kitchen offers ample storage and workspace. Upstairs, you will find three comfortable bedrooms and a family bathroom.