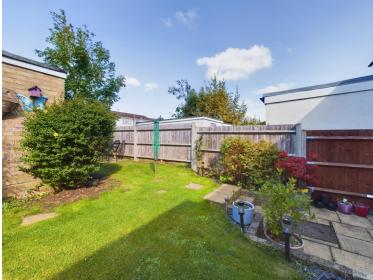

To the rear, the property benefits from an enclosed garden, which includes a patio area ideal for outdoor dining and a well-kept lawn. There is also rear access to the garage, providing practical storage or parking space. The front of the property offers off-street parking for two cars.