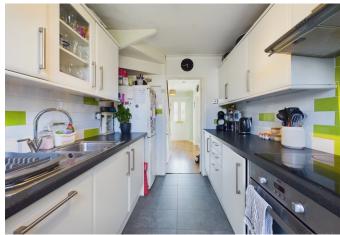

The house features a bright and airy living room, perfect for relaxing or entertaining, alongside a separate dining room for family meals and social gatherings. The kitchen offers ample storage and workspace. Upstairs, you will find three comfortable bedrooms and a family bathroom.