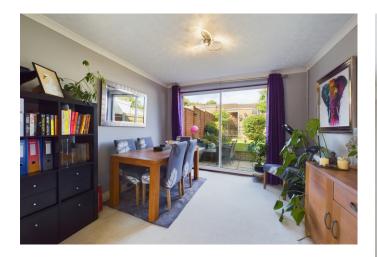

The house features a bright and airy living room, perfect for relaxing or entertaining, alongside a separate dining room for family meals and social gatherings. The kitchen offers ample storage and workspace. Upstairs, you will find three comfortable bedrooms and a family bathroom.

To the rear, the property benefits from an enclosed garden, which includes a patio area ideal for outdoor dining and a well-kept lawn. There is also rear access to the garage, providing practical storage or parking space. The front of the property offers off-street parking for two cars.