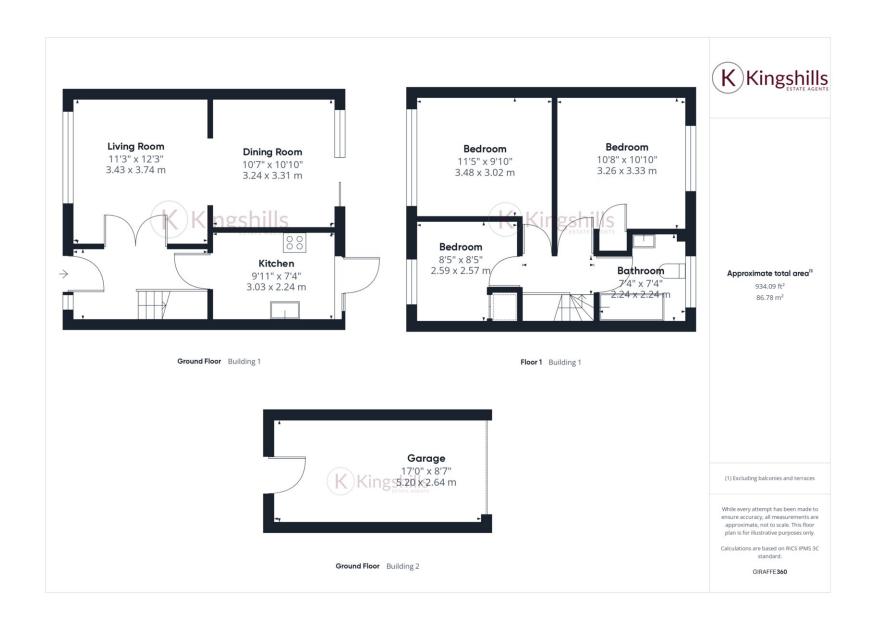

## **Property Features**

- Mid Terraced Family Home
- Catchment of some Excellent Schools
- 3 Generous Bedrooms
- · Living Room and Dining Room
- Kitchen with Appliances

- Family Bathroom
- Enclosed Rear Gardens
- · Driveway Parking to the Front
- · Garage to the Rear
- EPC 66D / Council Tax Band D

The house features a bright and airy living room, perfect for relaxing or entertaining, alongside a separate dining room for family meals and social gatherings. The kitchen offers ample storage and workspace. Upstairs, you will find three comfortable bedrooms and a family bathroom.

To the rear, the property benefits from an enclosed garden, which includes a patio area ideal for outdoor dining and a well-kept lawn. There is also rear access to the garage, providing practical storage or parking space. The front of the property offers off-street parking for two cars.