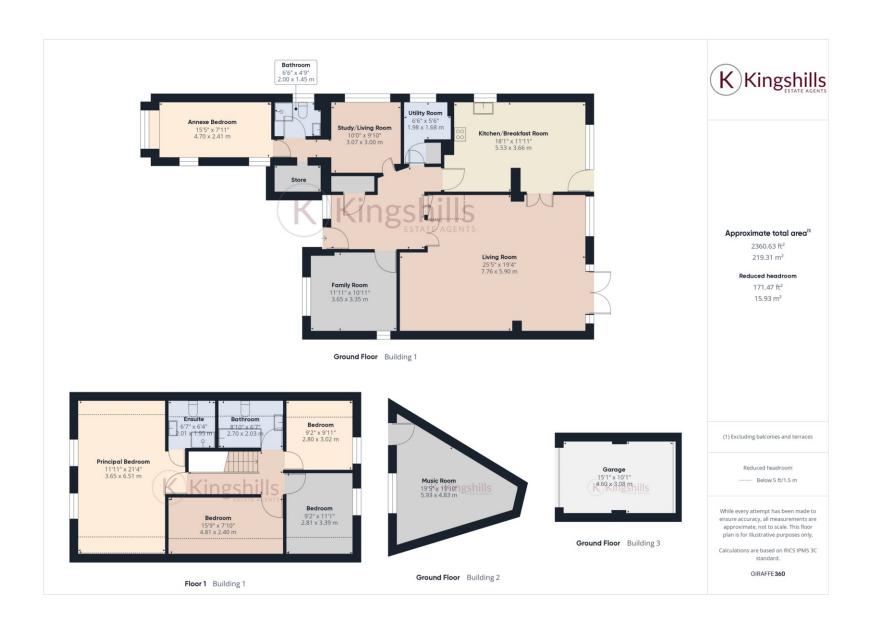

The ground floor of La Fosse has been thoughtfully designed to cater to a range of needs, including the option for an annexe or additional family accommodation. Upon entering, you are greeted by a welcoming entrance hall with double doors leading to a large, light-filled living room. This room features doors opening onto the rear garden and a cozy fireplace, creating the perfect space for relaxing or entertaining. At the front of the house is a versatile family room, which can also be used as a home office, ideal for remote work or study.

To the left of the hallway, you'll find a self-contained living suite, comprising a study/living room, a shower room, and a bedroom. This flexible space is ideal for use as an annexe, guest suite, or additional family accommodation, offering privacy and comfort. At the rear of the property is a charming cottage-style kitchen/breakfast room, complete with modern appliances and doors leading out to the beautifully maintained rear garden.

Upstairs, the first floor offers four generously sized bedrooms. The principal bedroom boasts stunning views over the surrounding farmland and an en-suite shower room. Two of the additional bedrooms enjoy lovely views down the rear garden, making this floor a tranquil and restful space for the whole family.

Outside, the property benefits from a private driveway serving only three homes, offering extensive parking for several vehicles as well as a garage with an electric up-and-over door. There is a possibility to create your own driveway to Fagnall Lane, (subject to planning) The rear garden is a true highlight, featuring a large patio area, well-tended lawns, mature flower and shrub borders, and hedging for privacy. At the rear of the garden, there is a fully insulated and soundproofed studio, currently used as a music room. This versatile space could easily be adapted into a study, home office, or hobby room.