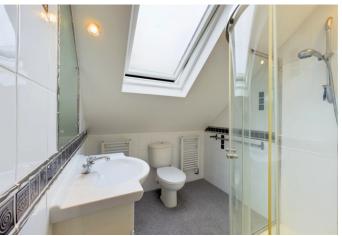

To the left of the hallway, you'll find a self-contained living suite, comprising a study/living room, a shower room, and a bedroom. This flexible space is ideal for use as an annexe, guest suite, or additional family accommodation, offering privacy and comfort. At the rear of the property is a charming cottage-style kitchen/breakfast room, complete with modern appliances and doors leading out to the beautifully maintained rear garden.