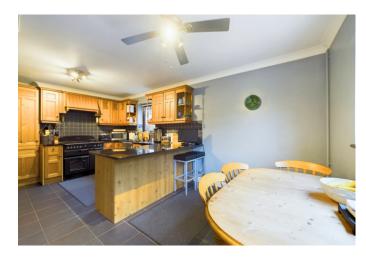

To the left of the hallway, you'll find a self-contained living suite, comprising a study/living room, a shower room, and a bedroom. This flexible space is ideal for use as an annexe, guest suite, or additional family accommodation, offering privacy and comfort. At the rear of the property is a charming cottage-style kitchen/breakfast room, complete with modern appliances and doors leading out to the beautifully maintained rear garden.