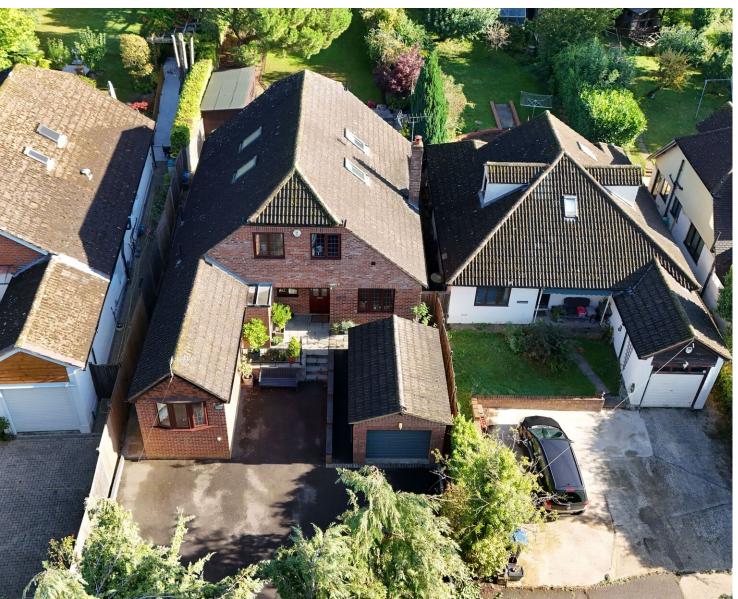

Outside, the property benefits from a private driveway serving only three homes, offering extensive parking for several vehicles as well as a garage with an electric up-and-over door. There is a possibility to create your own driveway to Fagnall Lane, (subject to planning) The rear garden is a true highlight, featuring a large patio area, well-tended lawns, mature flower and shrub borders, and hedging for privacy. At the rear of the garden, there is a fully insulated and soundproofed studio, currently used as a music room. This versatile space could easily be adapted into a study, home office, or hobby room.