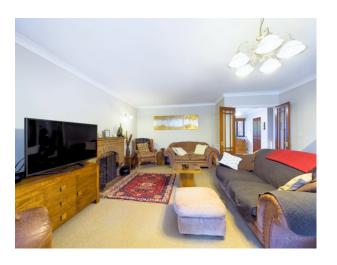

The ground floor of La Fosse has been thoughtfully designed to cater to a range of needs, including the option for an annexe or additional family accommodation. Upon entering, you are greeted by a welcoming entrance hall with double doors leading to a large, light-filled living room. This room features doors opening onto the rear garden and a cozy fireplace, creating the perfect space for relaxing or entertaining. At the front of the house is a versatile family room, which can also be used as a home office, ideal for remote work or study.