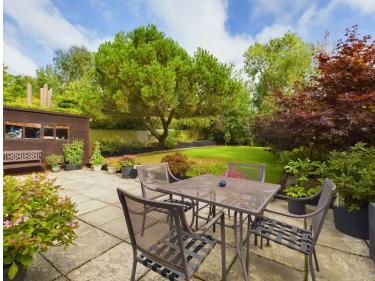

Outside, the property benefits from a private driveway serving only three homes, offering extensive parking for several vehicles as well as a garage with an electric up-and-over door. There is a possibility to create your own driveway to Fagnall Lane, (subject to planning) The rear garden is a true highlight, featuring a large patio area, well-tended lawns, mature flower and shrub borders, and hedging for privacy. At the rear of the garden, there is a fully insulated and soundproofed studio, currently used as a music room. This versatile space could easily be adapted into a study, home office, or hobby room.