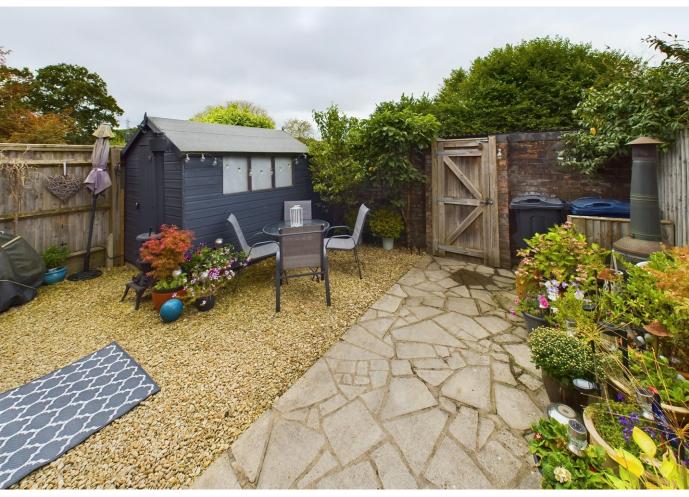

The cottage boasts a welcoming entrance hall that leads to the living room, perfect for relaxing or entertaining. The extended kitchen/dining room provides a modern and open space, ideal for family meals and gatherings. The property also features a family bathroom, three well-proportioned bedrooms, and a low-maintenance courtyard garden, offering a private outdoor space to enjoy the fresh country air. Informal parking is available at the front of the property on the quiet street.