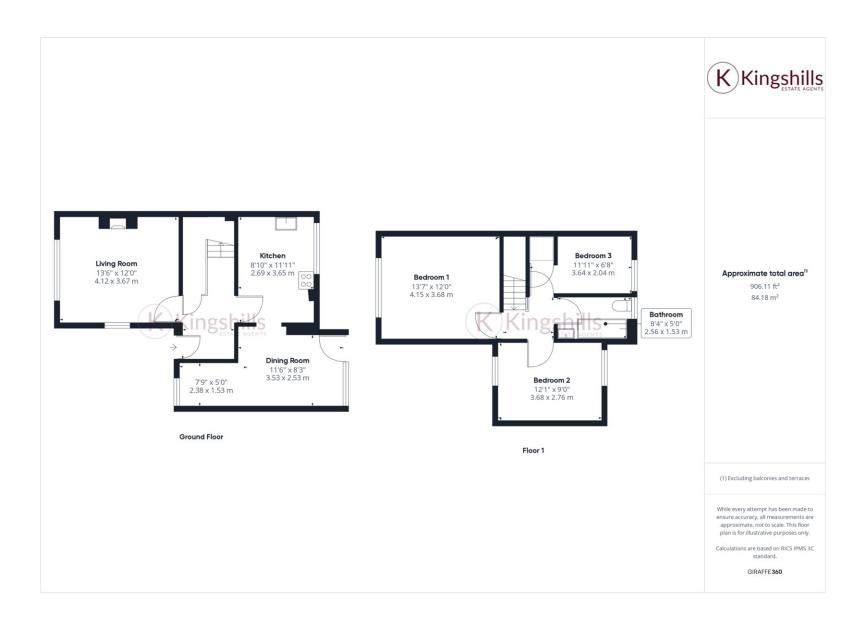

The cottage boasts a welcoming entrance hall that leads to the living room, perfect for relaxing or entertaining. The extended kitchen/dining room provides a modern and open space, ideal for family meals and gatherings. The property also features a family bathroom, three well-proportioned bedrooms, and a low-maintenance courtyard garden, offering a private outdoor space to enjoy the fresh country air. Informal parking is available at the front of the property on the quiet street.