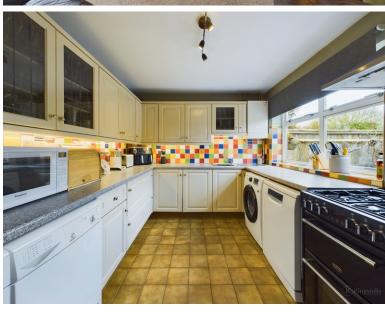

The cottage boasts a welcoming entrance hall that leads to the living room, perfect for relaxing or entertaining. The extended kitchen/dining room provides a modern and open space, ideal for family meals and gatherings. The property also features a family bathroom, three well-proportioned bedrooms, and a low-maintenance courtyard garden, offering a private outdoor space to enjoy the fresh country air. Informal parking is available at the front of the property on the quiet street.