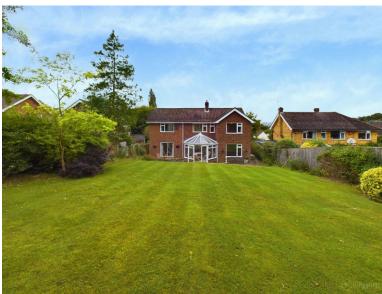

Externally, the property enjoys ample off-road parking, with a driveway leading to a garage equipped with an electric door. The real gem of this home is the impressive rear garden, stretching over 70 feet in length and surrounded by mature hedging, offering privacy and a perfect space for outdoor living.