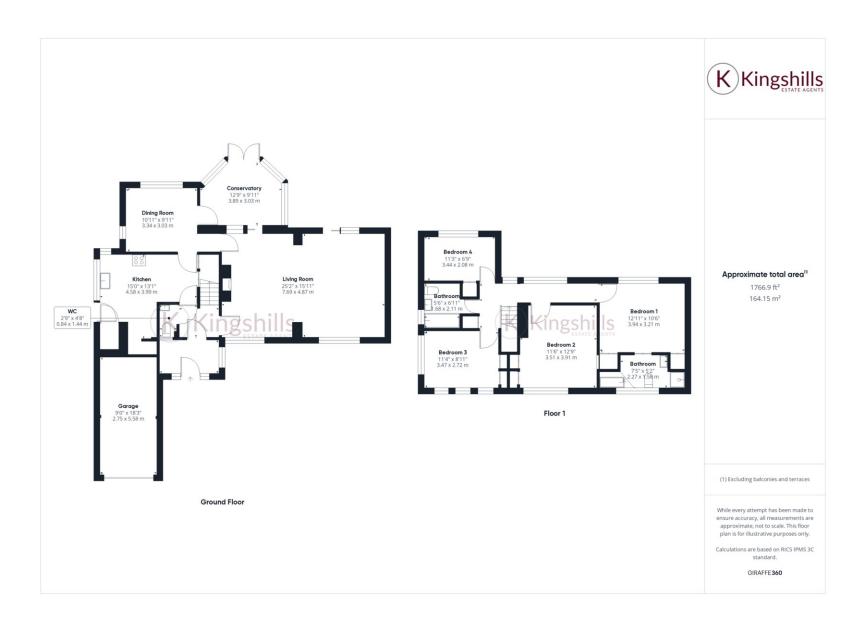

## Full Description

Nestled on a tranquil private road, 29 New Road is a delightful extended detached family home located in Little Kingshill, offering versatile accommodation and within a short drive from Great Missenden. This spacious property is being offered with No Onward Chain, making it an ideal opportunity for buyers looking for a smooth and stress-free purchase. With scope for further extensions (subject to the usual planning permissions), this home is perfect for growing families.

The ground floor features an extended living room, complete with a cozy fireplace, creating a warm and inviting space for family gatherings. The well-appointed kitchen leads to a separate dining room, perfect for entertaining. A bright conservatory overlooks the rear garden, and a downstairs cloakroom adds convenience to the ground floor.

Upstairs, the first floor boasts four generous bedrooms. The spacious principal bedroom includes a large ensuite bathroom for ultimate comfort, while the other bedrooms are served by an additional family bathroom.

Externally, the property enjoys ample off-road parking, with a driveway leading to a garage equipped with an electric door. The real gem of this home is the impressive rear garden, stretching over 70 feet in length and surrounded by mature hedging, offering privacy and a perfect space for outdoor living.