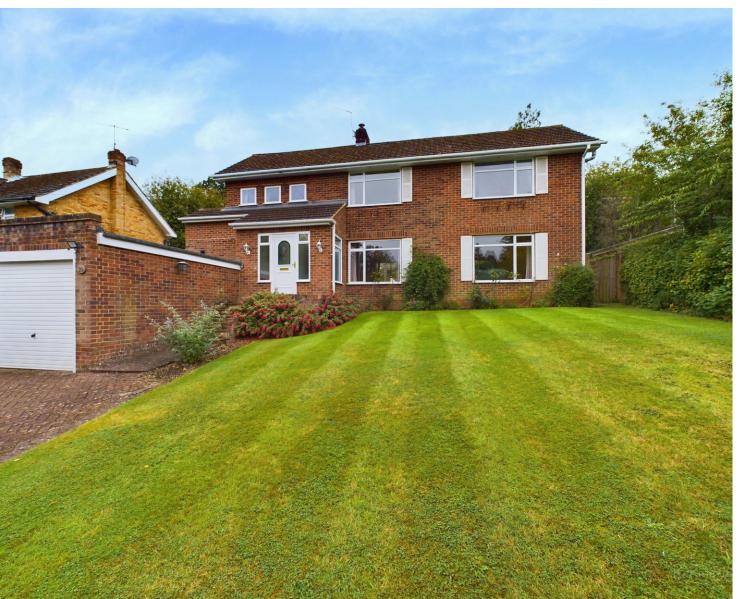

## Full Description

Nestled on a tranquil private road, 29 New Road is a delightful extended detached family home located in Little Kingshill, offering versatile accommodation and within a short drive from Great Missenden. This spacious property is being offered with No Onward Chain, making it an ideal opportunity for buyers looking for a smooth and stress-free purchase. With scope for further extensions (subject to the usual planning permissions), this home is perfect for growing families.

Externally, the property enjoys ample off-road parking, with a driveway leading to a garage equipped with an electric door. The real gem of this home is the impressive rear garden, stretching over 70 feet in length and surrounded by mature hedging, offering privacy and a perfect space for outdoor living.