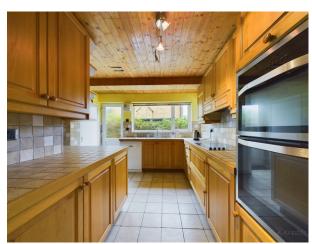

The ground floor features an extended living room, complete with a cozy fireplace, creating a warm and inviting space for family gatherings. The well-appointed kitchen leads to a separate dining room, perfect for entertaining. A bright conservatory overlooks the rear garden, and a downstairs cloakroom adds convenience to the ground floor.