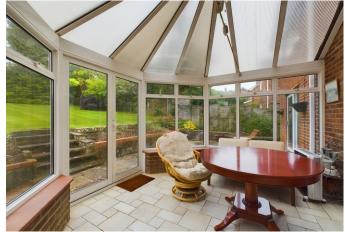

The ground floor features an extended living room, complete with a cozy fireplace, creating a warm and inviting space for family gatherings. The well-appointed kitchen leads to a separate dining room, perfect for entertaining. A bright conservatory overlooks the rear garden, and a downstairs cloakroom adds convenience to the ground floor.