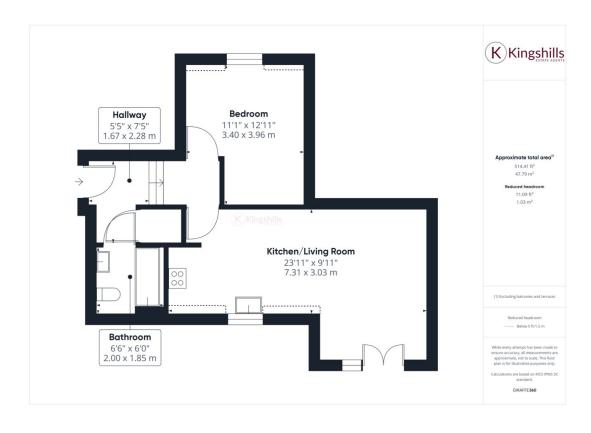

The open plan bright and airy living space is the heart of the home, featuring a well-appointed kitchen that seamlessly integrates with the lounge. This versatile space allows for both relaxation and dining, enhanced by the natural light that pours in through the Juliette balcony. The kitchen is modern and stylish, equipped with ample cabinetry, quality appliances, and plenty of counter space, making it perfect for both everyday cooking and entertaining guests.

The property includes a spacious double bedroom, designed with comfort in mind. The neutral decor provides a blank canvas, ready to be personalized to suit your style.

Completing the flat is a modern family bathroom, featuring contemporary fittings and a clean, sleek design. This flat also benefits from one allocated parking space, a valuable addition in such a central location, providing convenience and peace of mind. With its ideal location and modern interiors this property is a fantastic opportunity to enjoy urban living in High Wycombe while being close to all the amenities this bustling town has to offer.