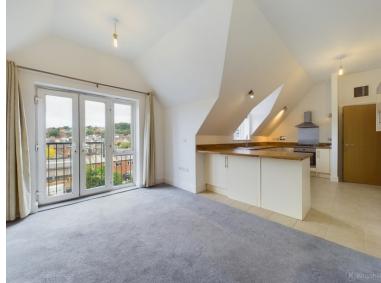

The open plan bright and airy living space is the heart of the home, featuring a well-appointed kitchen that seamlessly integrates with the lounge. This versatile space allows for both relaxation and dining, enhanced by the natural light that pours in through the Juliette balcony. The kitchen is modern and stylish, equipped with ample cabinetry, quality appliances, and plenty of counter space, making it perfect for both everyday cooking and entertaining guests.