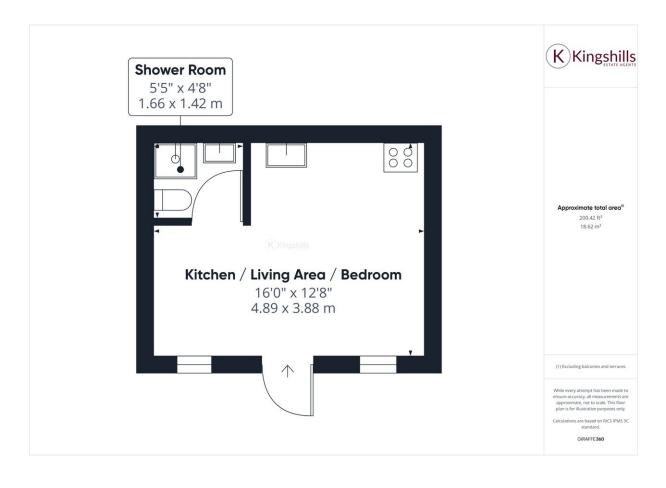

## **Property Description**

A detached and self-contained studio apartment within walking distance of the town centre, train station and local amenities, suited perfectly for a single occupant. The property is offered to the market furnished and available to rent from 20th September The rent includes council tax, water, internet and a biweekly communal cleaner. Parking is available on a first come first service basis. Please note the rent will be an additional £100pcm for couples.