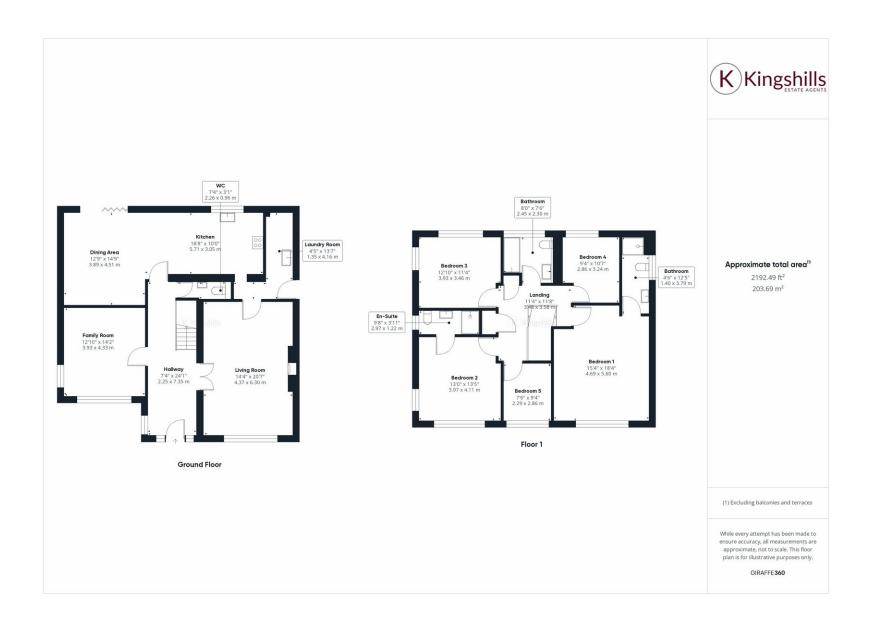

## **Full Description**

Situated on the popular Moreland Drive is this impressive five double bedroom detached family home with a good size rear garden and driveway parking for multiple vehicles. This property provides easy access to local amenities, schools, and transport links, making it a desirable choice for those looking for a convenient and luxurious lifestyle.

The interior is thoughtfully designed with high-quality finishes and contemporary fixtures, creating an inviting and elegant atmosphere throughout.

To the ground floor there is a modern fitted kitchen with family area, separate utility room, dining room, lounge and aguest cloakroom.

Rising to the first floor are five bedrooms (4 double & 1 single), with the principal bedroom and bedroom two having an en-suite shower room, A family bathroom completes this floor.

Available Now on an unfurnished basis.