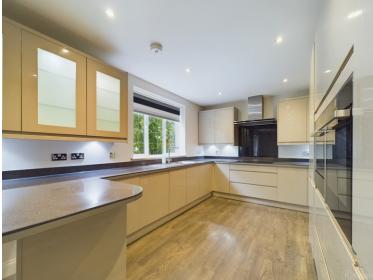

The interior is thoughtfully designed with high-quality finishes and contemporary fixtures, creating an inviting and elegant atmosphere throughout.

To the ground floor there is a modern fitted kitchen with family area, separate utility room, dining room, lounge and aguest cloakroom.