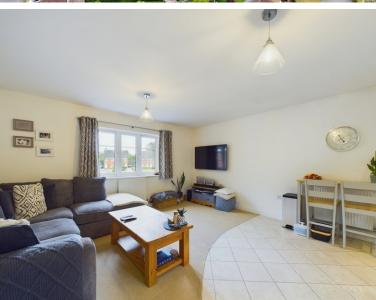

The heart of this home is the open-plan living area, seamlessly combining the living room, dining area, and kitchen. This versatile space is perfect for both relaxing and entertaining, with plenty of room for a dining table and a cosy seating area. The modern kitchen is equipped with integrated appliances, ample storage space, and stylish countertops.