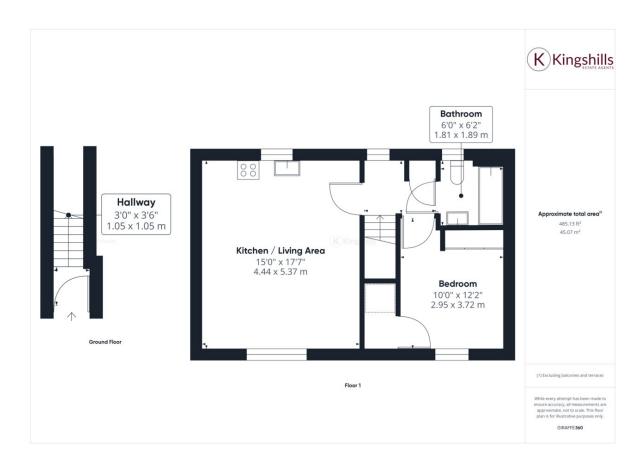

The heart of this home is the open-plan living area, seamlessly combining the living room, dining area, and kitchen. This versatile space is perfect for both relaxing and entertaining, with plenty of room for a dining table and a cosy seating area. The modern kitchen is equipped with integrated appliances, ample storage space, and stylish countertops.

The apartment boasts a double sized bedroom, providing ample space for a comfortable bed and additional furniture along with a good sized storage cupboard. The property benefits from allocated parking, ensuring convenience and peace of mind for residents and visitors alike.