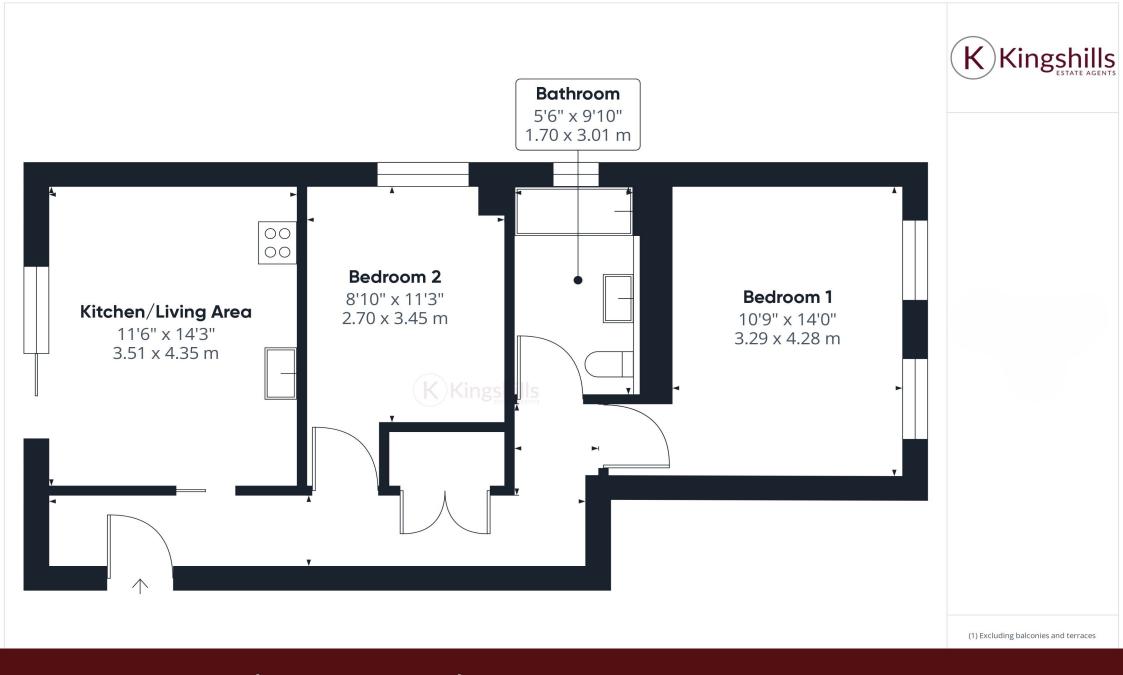

## **Property Features**

• Brand New Apartments

Allocated Parking

High Specification

• Available 5th August

2 Bedrooms

Unfurnished

• Open Plan Kitchen/Living Room