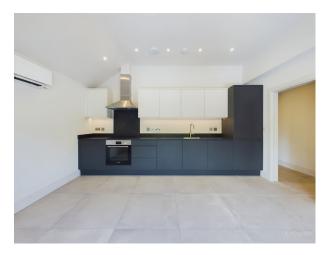

## **Kitchens**

Modern Design: Handleless cabinetry for a sleek, contemporary look.

High-End Appliances: Fully integrated Bosch appliances for top-notch functionality and style.