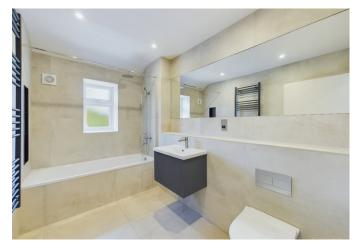

## Bathrooms

Sophisticated Aesthetic: Fully tiled with large format rectified concrete effect porcelain tiles for a clean, modern finish.