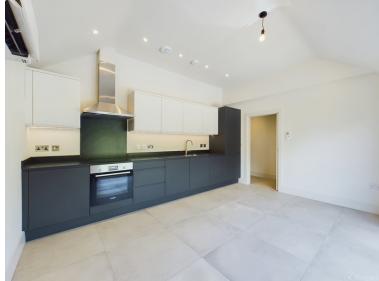

## **Kitchens**

Modern Design: Handleless cabinetry for a sleek, contemporary look.

High-End Appliances: Fully integrated Bosch appliances for top-notch functionality and style.