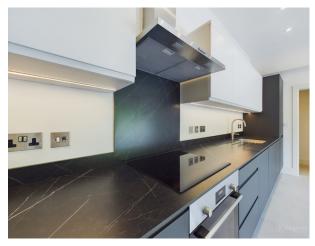

## **Kitchens**

Modern Design: Handleless cabinetry for a sleek, contemporary look.

High-End Appliances: Fully integrated Bosch appliances for top-notch functionality and style.