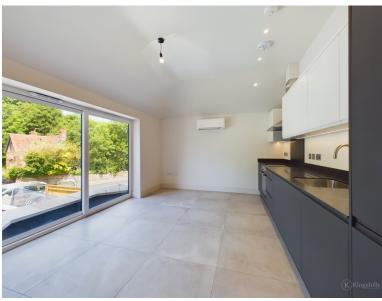

## **Kitchens**

Modern Design: Handleless cabinetry for a sleek, contemporary look.

High-End Appliances: Fully integrated Bosch appliances for top-notch functionality and style.