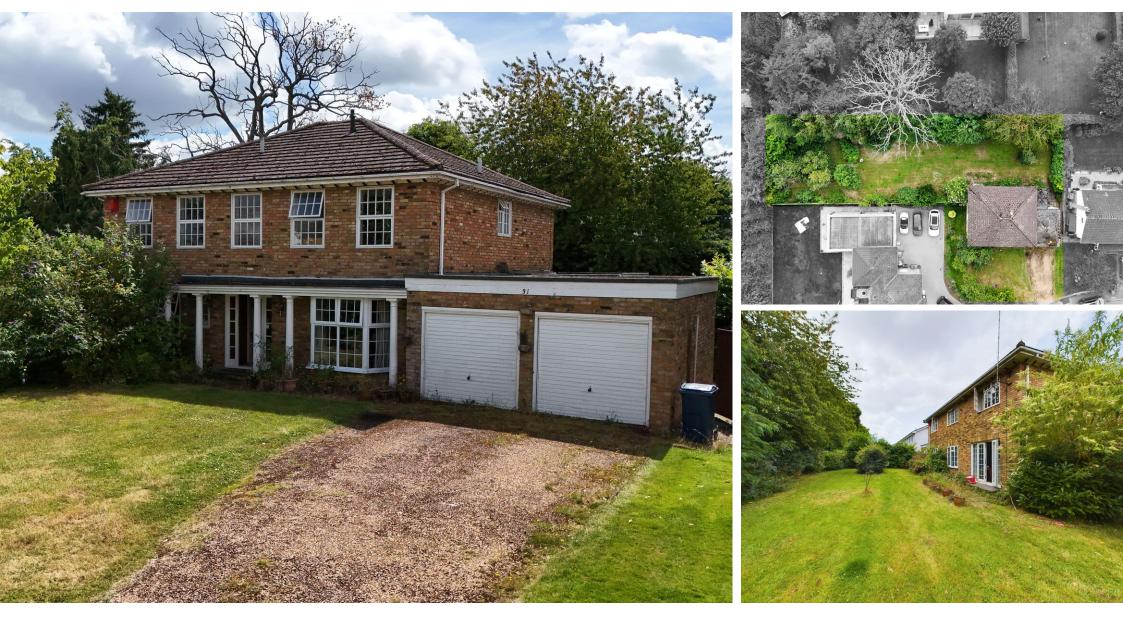

## Full Description

A rare opportunity to purchase this 5-Bedroom detached home requiring total modernisation and with gardens stretching over 150ft. Coming to the market for the first time since being built in the 1970's is this rarely available home that has huge potential to extended and improve - subject to the usual permissions.

Located on the edge of this prestigious development in the sought after Penn village, 31 Southcote Way presents a unique opportunity to acquire a relatively untouched detached home since being built in the 1970's. This 5-bedroom home boasts a generously sized garden, extending over 150 feet, providing offering significant potential for extension (stpp). With no onward chain, this home is ready for its new owners to make it their own.

Front Exterior: A gravel driveway leads to a double garage, ensuring ample parking and storage.

Kingshills Estate Agents Comet Studios Amersham Buckinghamshire HP7 0PX 01494 939868 hello@kingshills.co.uk kingshills.co.uk