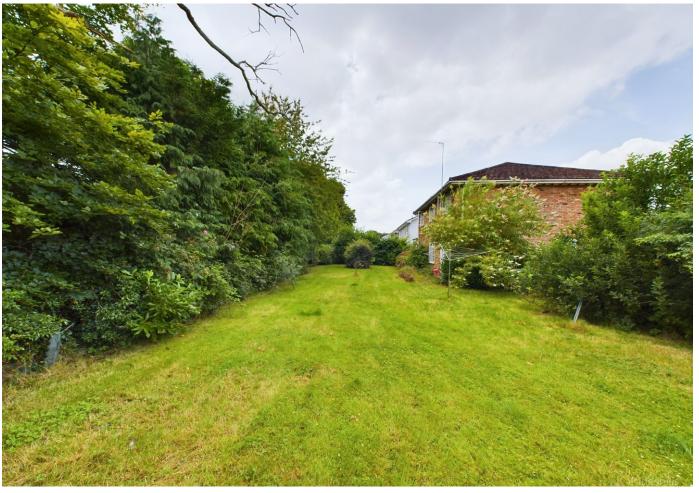

Additional Features: The ground floor also includes a convenient downstairs cloakroom.

Rear Garden: The expansive garden stretches over 150 feet from left to right, providing a vast, private outdoor space with endless possibilities for gardening, recreation, or potential extensions.