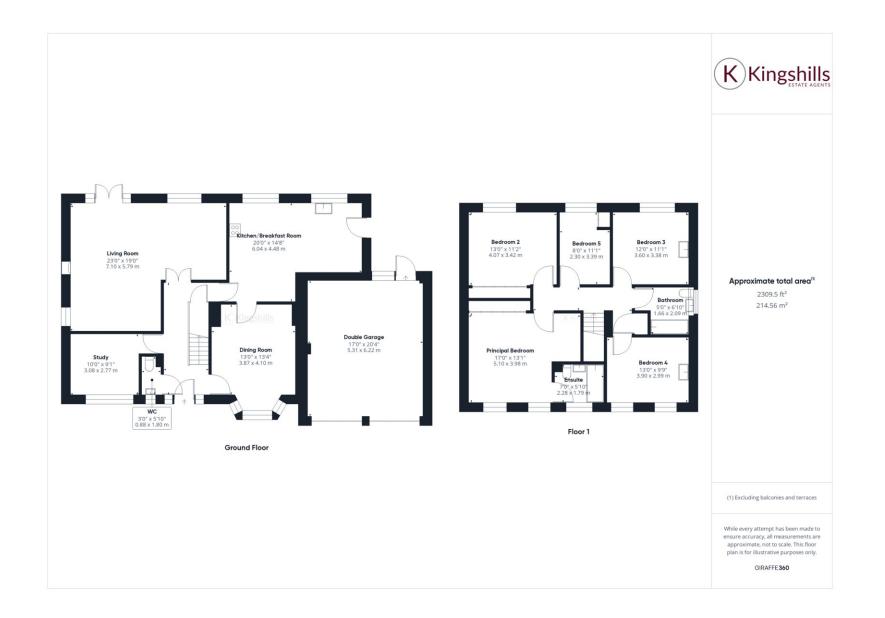

Bedrooms: Five bedrooms, including a principal bedroom with an ensuite bathroom. A further family bathroom serves the remaining four bedrooms.

Living Spaces: A large living room at the rear of the house offers an inviting space for relaxation and entertainment. Additionally, there is a separate dining room, a study, and a generously sized kitchen, perfect for family gatherings and culinary adventures.

Additional Features: The ground floor also includes a convenient downstairs cloakroom.

Rear Garden: The expansive garden stretches over 150 feet from left to right, providing a vast, private outdoor space with endless possibilities for gardening, recreation, or potential extensions.

Front Exterior: A gravel driveway leads to a double garage, ensuring ample parking and storage.

Kingshills Estate Agents Comet Studios Amersham Buckinghamshire HP7 0PX 01494 939868 hello@kingshills.co.uk kingshills.co.uk