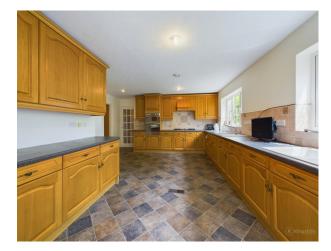

Bedrooms: Five bedrooms, including a principal bedroom with an ensuite bathroom. A further family bathroom serves the remaining four bedrooms.

Living Spaces: A large living room at the rear of the house offers an inviting space for relaxation and entertainment. Additionally, there is a separate dining room, a study, and a generously sized kitchen, perfect for family gatherings and culinary adventures.