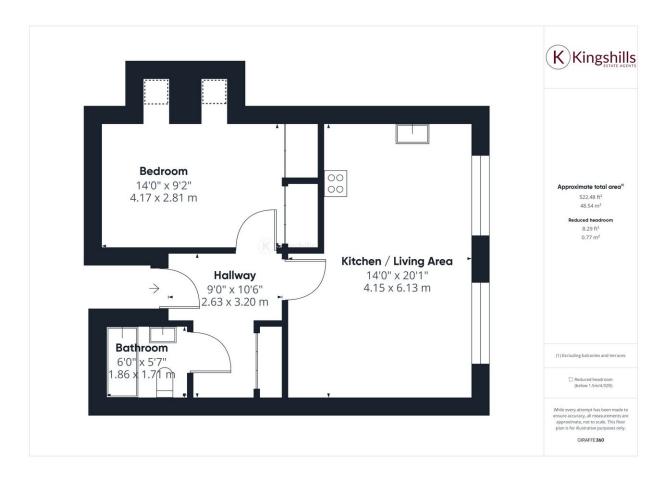

The accommodation comprises; communal entrance hall, spacious entrance hall for the apartment with good storage, living room/kitchen that has fitted appliances including a dishwasher, double bedroom with two large, fitted wardrobes and modern bathroom.