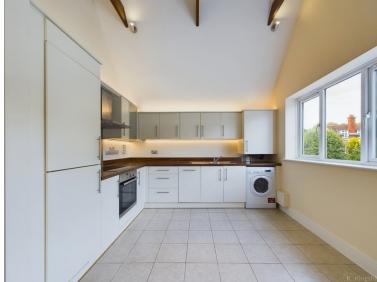

The accommodation comprises; communal entrance hall, spacious entrance hall for the apartment with good storage, living room/kitchen that has fitted appliances including a dishwasher, double bedroom with two large, fitted wardrobes and modern bathroom.