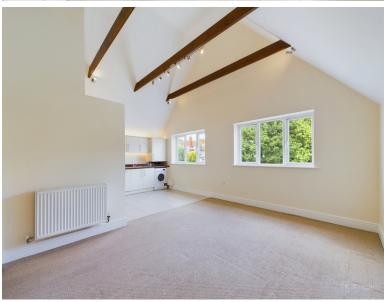

## **Property Description**

A superb modern attic style apartment with high vaulted ceilings and offering larger than average accommodation for a one-bedroom apartment. The property is located on the west side of High Wycombe and benefits from gas radiator heating and allocated parking to the rear. This apartment must be seen to really appreciate the size of the accommodation.

The accommodation comprises; communal entrance hall, spacious entrance hall for the apartment with good storage, living room/kitchen that has fitted appliances including a dishwasher, double bedroom with two large, fitted wardrobes and modern bathroom.