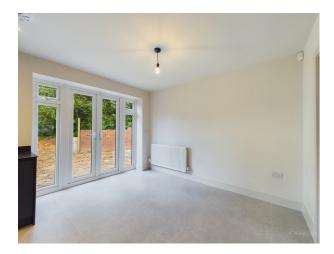

On the ground floor you will find the modern kitchen with fitted high-end appliances including a washing machine and dishwasher. The kitchen is open plan to the dining area and has doors out to the rear garden, making this the perfect space for entertaining. The dining area has double doors to the main living space. Downstairs also has the added benefit of a WC.

The first floor offers the high specification family bathroom, principal bedroom with en-suite shower room and a further bedroom with fitted wardrobes. On the second floor you will find bedroom 3 complete with fitted storage.