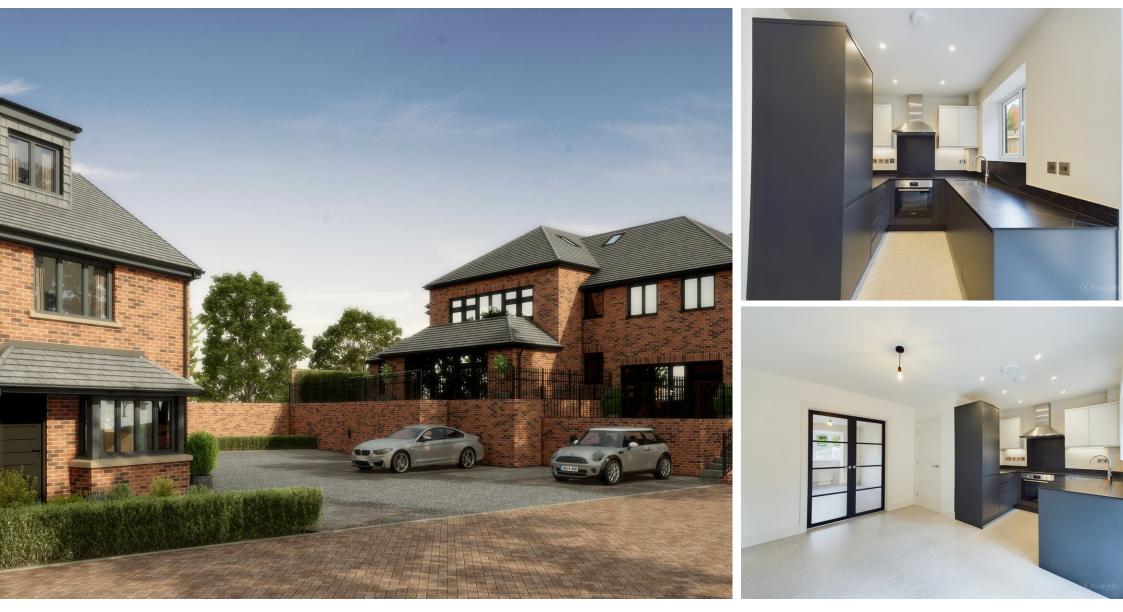

## Full Description

An exclusive, brand-new detached house, meticulously crafted by the reputable developer, Barar Homes. This high-specification three-bedroom home is fitted with premium features to ensure a luxurious and comfortable living experience.

On the ground floor you will find the modern kitchen with fitted high-end appliances including a washing machine and dishwasher. The kitchen is open plan to the dining area and has doors out to the rear garden, making this the perfect space for entertaining. The dining area has double doors to the main living space. Downstairs also has the added benefit of a WC.

The first floor offers the high specification family bathroom, principal bedroom with en-suite shower room and a further bedroom with fitted wardrobes. On the second floor you will find bedroom 3 complete with fitted storage.

This SIPs home has been completed to an extremely high standard and benefits from a Worcester Bosch Greenstar series combi boiler, alongside passive stack 'intelligent' ventilation throughout for a continuous supply of fresh air. The property also benefits from the installation of 9 solar panels offering a significant saving towards household electricity bills. A rated for both energy efficiency and environmental impact, this is a well thought out and meticulously crafted new home.