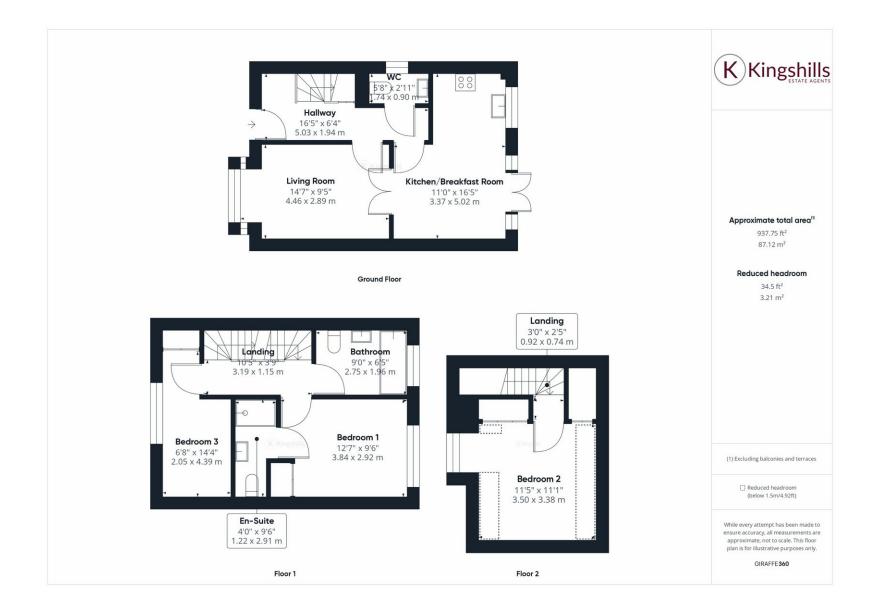

On the ground floor you will find the modern kitchen with fitted high-end appliances including a washing machine and dishwasher. The kitchen is open plan to the dining area and has doors out to the rear garden, making this the perfect space for entertaining. The dining area has double doors to the main living space. Downstairs also has the added benefit of a WC.

The first floor offers the high specification family bathroom, principal bedroom with en-suite shower room and a further bedroom with fitted wardrobes. On the second floor you will find bedroom 3 complete with fitted storage.