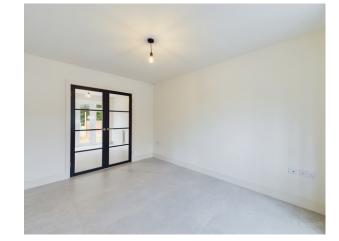

On the ground floor you will find the modern kitchen with fitted high-end appliances including a washing machine and dishwasher. The kitchen is open plan to the dining area and has doors out to the rear garden, making this the perfect space for entertaining. The dining area has double doors to the main living space. Downstairs also has the added benefit of a WC.

The first floor offers the high specification family bathroom, principal bedroom with en-suite shower room and a further bedroom with fitted wardrobes. On the second floor you will find bedroom 3 complete with fitted storage.