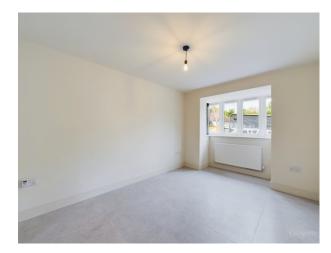

On the ground floor you will find the modern kitchen with fitted high-end appliances including a washing machine and dishwasher. The kitchen is open plan to the dining area and has doors out to the rear garden, making this the perfect space for entertaining. The dining area has double doors to the main living space. Downstairs also has the added benefit of a WC.

The first floor offers the high specification family bathroom, principal bedroom with en-suite shower room and a further bedroom with fitted wardrobes. On the second floor you will find bedroom 3 complete with fitted storage.