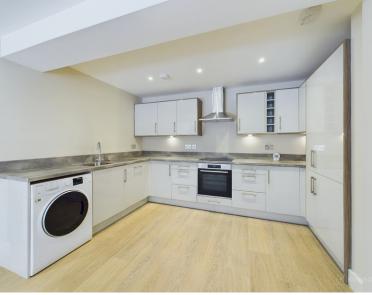

## **Property Description**

A modern and well presented one double bedroom ground floor apartment. The apartment is located within the town centre providing easy access to local shops and amenities.

There's an open plan living/dining/kitchen area with double doors leading to the outside terrace area. The kitchen is fully fitted with integrated appliance including an oven, fridge/freezer, dishwasher and washer dryer.