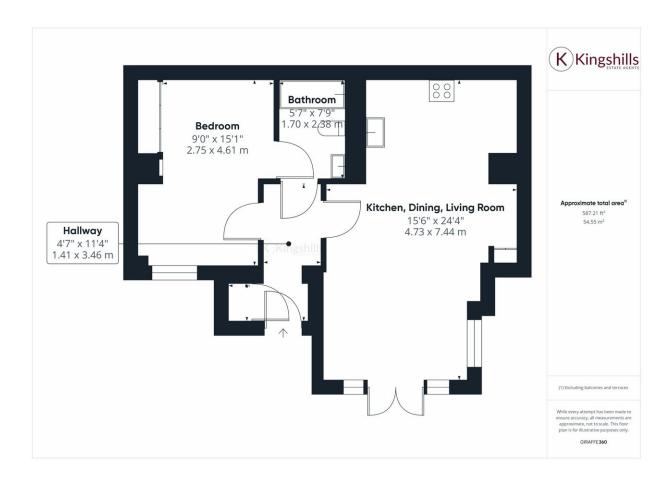

## **Property Description**

A modern and well presented one double bedroom ground floor apartment. The apartment is located within the town centre providing easy access to local shops and amenities.

There's an open plan living/dining/kitchen area with double doors leading to the outside terrace area. The kitchen is fully fitted with integrated appliance including an oven, fridge/freezer, dishwasher and washer dryer.

The double bedroom has fitted wardrobes and access to a jack and jill bathroom.

Please note that there's no allocated parking but there's a public car park within walking distance of the apartment or on street parking which does have some restrictions.