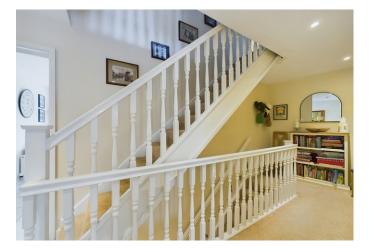

As you enter the property on the first floor, you are greeted by a welcoming hallway with a practical WC for guests and residents. Off the hallway, there is a well proportioned lounge. This versatile space is perfect for gatherings and relaxation. There is a striking central staircase which flows through the heart of the house. Beyond the staircase there is a modern, fully-equipped kitchen with integrated appliances, ample worktop space and sleek cupboards with plenty of room for a dining table. The real standout feature of the kitchen though are picturesque sunsets and views over Deangarden woods.