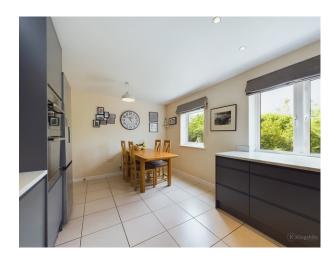

As you enter the property on the first floor, you are greeted by a welcoming hallway with a practical WC for guests and residents. Off the hallway, there is a well proportioned lounge. This versatile space is perfect for gatherings and relaxation. There is a striking central staircase which flows through the heart of the house. Beyond the staircase there is a modern, fully-equipped kitchen with integrated appliances, ample worktop space and sleek cupboards with plenty of room for a dining table. The real standout feature of the kitchen though are picturesque sunsets and views over Deangarden woods.