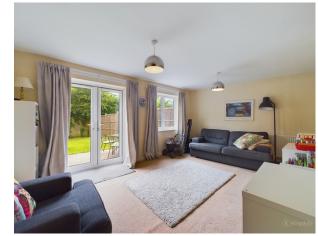

As you enter the property on the first floor, you are greeted by a welcoming hallway with a practical WC for guests and residents. Off the hallway, there is a well proportioned lounge. This versatile space is perfect for gatherings and relaxation. There is a striking central staircase which flows through the heart of the house. Beyond the staircase there is a modern, fully-equipped kitchen with integrated appliances, ample worktop space and sleek cupboards with plenty of room for a dining table. The real standout feature of the kitchen though are picturesque sunsets and views over Deangarden woods.