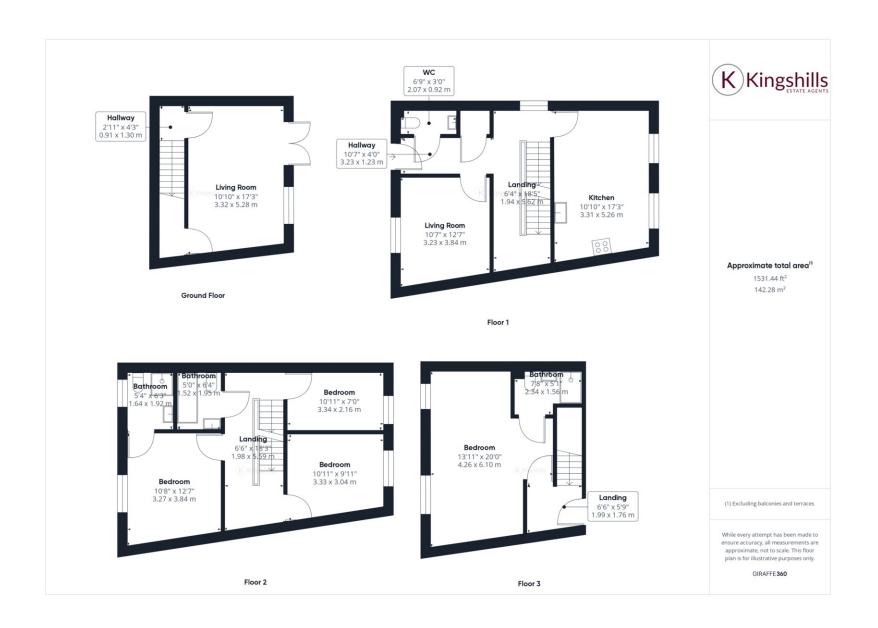

## **Full Description**

Located within walking distance of the vibrant High Wycombe town centre, this elegant and spacious family town house spans four well designed floors, offering a blend of modern luxury and versatile living. This property is ideal for families seeking comfort, convenience, and style.

As you enter the property on the first floor, you are greeted by a welcoming hallway with a practical WC for guests and residents. Off the hallway, there is a well proportioned lounge. This versatile space is perfect for gatherings and relaxation. There is a striking central staircase which flows through the heart of the house. Beyond the staircase there is a modern, fully-equipped kitchen with integrated appliances, ample worktop space and sleek cupboards with plenty of room for a dining table. The real standout feature of the kitchen though are picturesque sunsets and views over Deangarden woods.

Follow the central staircase downstairs to the ground floor and there is a second reception room, currently being used a family room but would also make the perfect office space or formal living room. French doors flood the room with natural light and open directly onto the private garden, providing an ideal space for outdoor entertaining and children's play.

Head back up the stairs to the second floor and there are three well-appointed bedrooms. There is a good sized bedroom which boasts an en suite bathroom, making it ideal for guests or older children desiring their own private space. There are two further bedrooms on this floor both with ample natural light and a stylish family bathroom, featuring modern fixtures and fittings. The top floor houses the generously sized principal bedroom with its own en suite bathroom, offering a private sanctuary for rest and rejuvenation.

Outside, the property features a delightful garden accessible from the family room, offering a serene space for relaxation and outdoor activities. Additionally, there are two allocated parking spaces, ensuring convenience for the household.