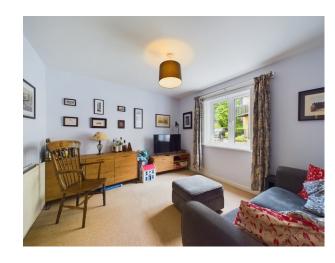

As you enter the property on the first floor, you are greeted by a welcoming hallway with a practical WC for guests and residents. Off the hallway, there is a well proportioned lounge. This versatile space is perfect for gatherings and relaxation. There is a striking central staircase which flows through the heart of the house. Beyond the staircase there is a modern, fully-equipped kitchen with integrated appliances, ample worktop space and sleek cupboards with plenty of room for a dining table. The real standout feature of the kitchen though are picturesque sunsets and views over Deangarden woods.