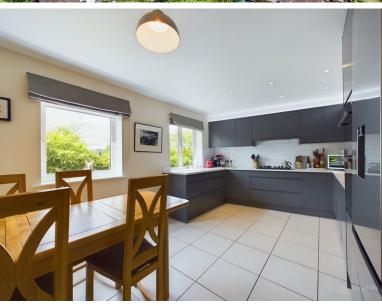

As you enter the property on the first floor, you are greeted by a welcoming hallway with a practical WC for guests and residents. Off the hallway, there is a well proportioned lounge. This versatile space is perfect for gatherings and relaxation. There is a striking central staircase which flows through the heart of the house. Beyond the staircase there is a modern, fully-equipped kitchen with integrated appliances, ample worktop space and sleek cupboards with plenty of room for a dining table. The real standout feature of the kitchen though are picturesque sunsets and views over Deangarden woods.