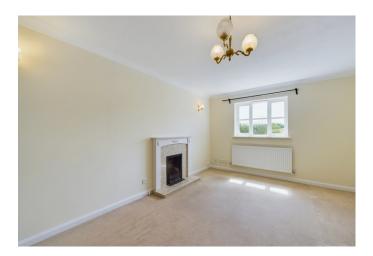

Upon entering, you are greeted by an inviting entrance hall with doors to all principal rooms. The ground floor boasts a bright and airy double aspect living room with fireplace. The well-equipped kitchen offers plenty of storage and workspace, complemented by a separate dining room. Additional conveniences include a utility room and a cloakroom.