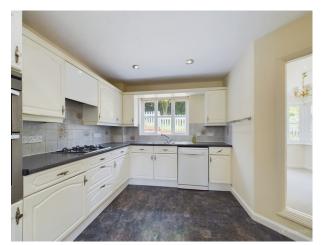

Upon entering, you are greeted by an inviting entrance hall with doors to all principal rooms. The ground floor boasts a bright and airy double aspect living room with fireplace. The well-equipped kitchen offers plenty of storage and workspace, complemented by a separate dining room. Additional conveniences include a utility room and a cloakroom.