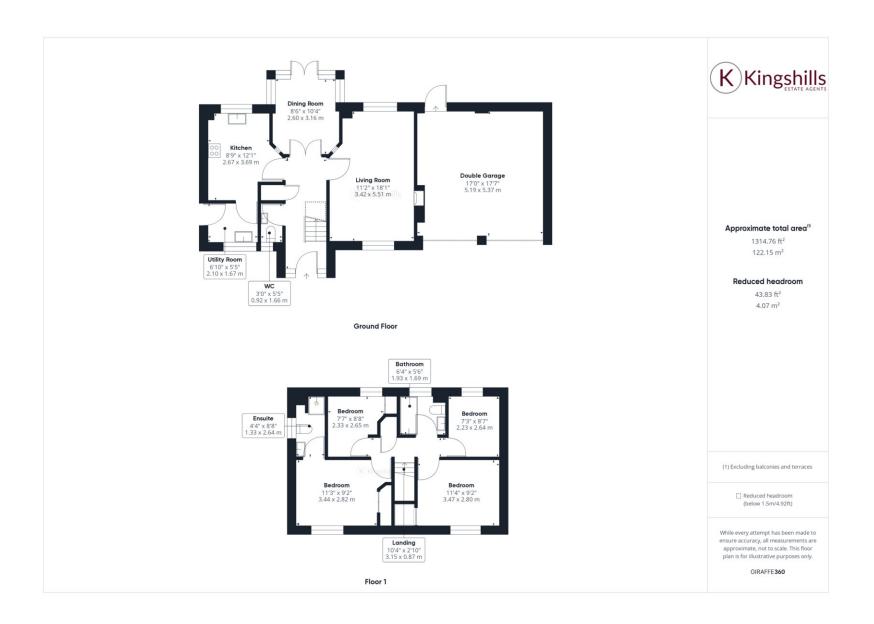

## **Property Features**

- · Detached Family Home
- No Onward Chain
- 4 Bedrooms
- 2 Bathrooms (1 Ensuite)
- 2 Reception Rooms

- Equipped Kitchen and Utility Room
- Cloakroom
- Enclosed and Private Rear Gardens
- Double Garage
- EPC 52E / Council Tax Band F

Upon entering, you are greeted by an inviting entrance hall with doors to all principal rooms. The ground floor boasts a bright and airy double aspect living room with fireplace. The well-equipped kitchen offers plenty of storage and workspace, complemented by a separate dining room. Additional conveniences include a utility room and a cloakroom.

Ascending to the first floor, you will find four generously sized bedrooms. The master bedroom features an ensuite shower room. The remaining three bedrooms are served by the family bathroom.

Outside, the property showcases an enclosed rear garden with a patio area, ideal for outdoor dining and leisure activities. Doors from the garden lead directly to the double garage, enhancing the practicality of this charming home.