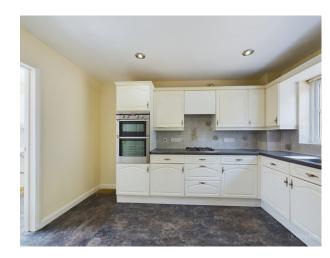

Upon entering, you are greeted by an inviting entrance hall with doors to all principal rooms. The ground floor boasts a bright and airy double aspect living room with fireplace. The well-equipped kitchen offers plenty of storage and workspace, complemented by a separate dining room. Additional conveniences include a utility room and a cloakroom.