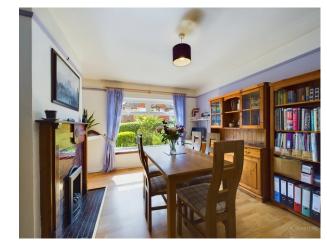

The welcoming living room is perfect for relaxing and entertaining, featuring a cosy atmosphere and large windows that flood the space with natural light. Adjacent to the living room, the good-sized dining room is ideal for family meals and gatherings, offering a seamless flow to the house. The kitchen is equipped with ample countertop space and storage with the benefit of a breakfast bar making it a sociable area for preparing meals. The charming conservatory provides an additional living space with a view of the rear garden, perfect for enjoying all seasons.