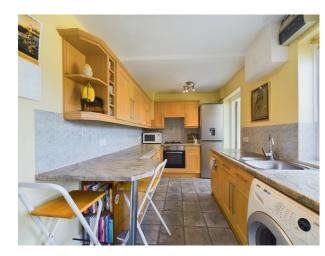

The welcoming living room is perfect for relaxing and entertaining, featuring a cosy atmosphere and large windows that flood the space with natural light. Adjacent to the living room, the good-sized dining room is ideal for family meals and gatherings, offering a seamless flow to the house. The kitchen is equipped with ample countertop space and storage with the benefit of a breakfast bar making it a sociable area for preparing meals. The charming conservatory provides an additional living space with a view of the rear garden, perfect for enjoying all seasons.