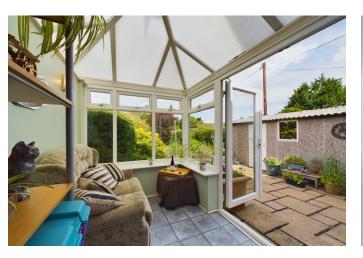

The welcoming living room is perfect for relaxing and entertaining, featuring a cosy atmosphere and large windows that flood the space with natural light. Adjacent to the living room, the good-sized dining room is ideal for family meals and gatherings, offering a seamless flow to the house. The kitchen is equipped with ample countertop space and storage with the benefit of a breakfast bar making it a sociable area for preparing meals. The charming conservatory provides an additional living space with a view of the rear garden, perfect for enjoying all seasons.