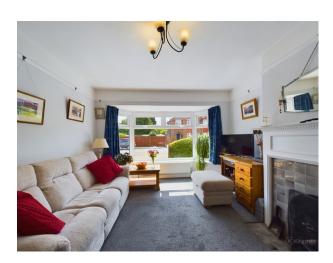

The welcoming living room is perfect for relaxing and entertaining, featuring a cosy atmosphere and large windows that flood the space with natural light. Adjacent to the living room, the good-sized dining room is ideal for family meals and gatherings, offering a seamless flow to the house. The kitchen is equipped with ample countertop space and storage with the benefit of a breakfast bar making it a sociable area for preparing meals. The charming conservatory provides an additional living space with a view of the rear garden, perfect for enjoying all seasons.