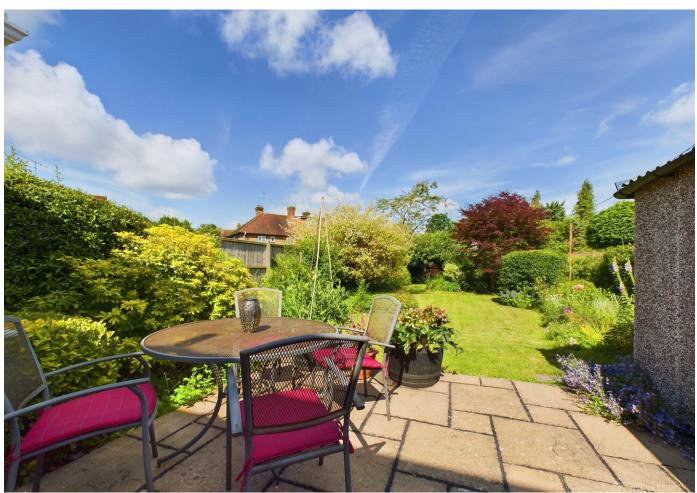

A real feature of the property is the large rear garden, which is full of well maintained established shrubs and planting, making it the ideal space for outdoor activities, gardening, and entertaining. To the front of the house there is convenient driveway parking.