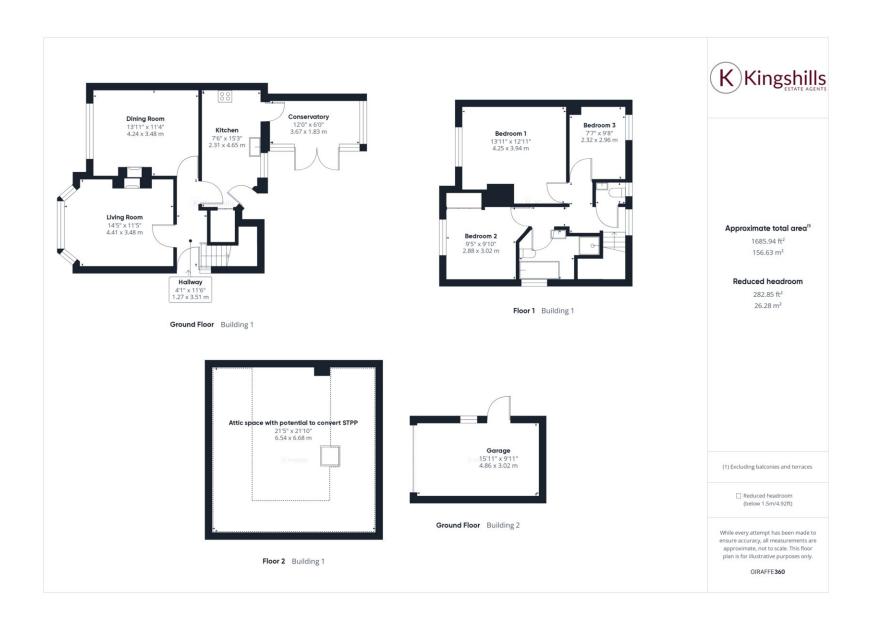

## **Full Description**

Situated in the heart of High Wycombe, this delightful 3-bedroom semi-detached house offers the perfect blend of comfort and convenience. Located just a stone's throw away from the picturesque Rye Parkland, this property boasts a tranquil setting while being close to all local amenities.

The welcoming living room is perfect for relaxing and entertaining, featuring a cosy atmosphere and large windows that flood the space with natural light. Adjacent to the living room, the good-sized dining room is ideal for family meals and gatherings, offering a seamless flow to the house. The kitchen is equipped with ample countertop space and storage with the benefit of a breakfast bar making it a sociable area for preparing meals. The charming conservatory provides an additional living space with a view of the rear garden, perfect for enjoying all seasons.

The three bedrooms are all of a good size, each offering ample natural light and generous storage space. The principal bedroom is particularly impressive with its large windows. The house features a well-appointed practical family bathroom equipped with bath and separate shower.