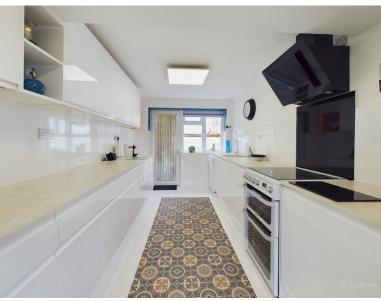

On the first floor the property includes a large living/dining room with multi fuel burner perfect for family gatherings, and a separate dining area that flows seamlessly into the modern kitchen. The kitchen is fully equipped with contemporary appliances and plenty of storage space, ideal for culinary enthusiasts. The 2nd double bedroom and modern family bathroom are also located on this floor.