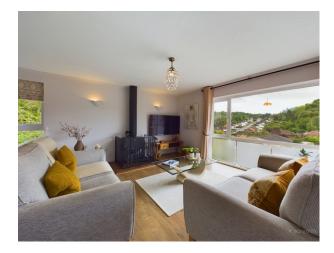

On the first floor the property includes a large living/dining room with multi fuel burner perfect for family gatherings, and a separate dining area that flows seamlessly into the modern kitchen. The kitchen is fully equipped with contemporary appliances and plenty of storage space, ideal for culinary enthusiasts. The 2nd double bedroom and modern family bathroom are also located on this floor.