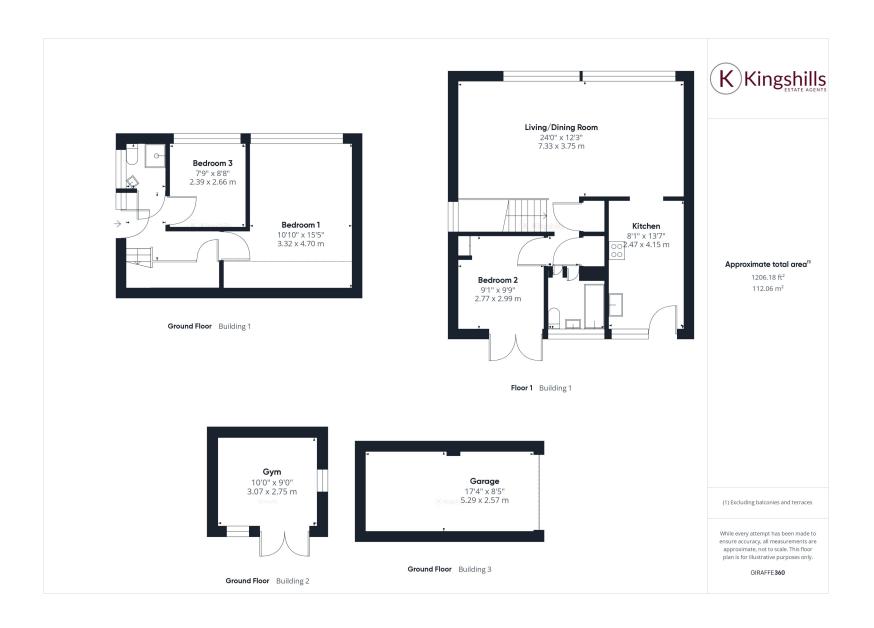

Each bedroom is generously sized, providing ample space for rest and relaxation. The main bedroom and 3rd bedroom are situated on the ground floor and feature large windows that flood the room with natural light, creating a bright and airy atmosphere. There is also a shower room on the same floor servicing both bedrooms.

On the first floor the property includes a large living/dining room with multi fuel burner perfect for family gatherings, and a separate dining area that flows seamlessly into the modern kitchen. The kitchen is fully equipped with contemporary appliances and plenty of storage space, ideal for culinary enthusiasts. The 2nd double bedroom and modern family bathroom are also located on this floor.

Garage and Driveway Parking: Benefit from the convenience of a private garage, providing secure storage or parking space, along with additional driveway parking for multiple vehicles.

The house is surrounded by meticulously maintained gardens featuring various seating areas. Each area offers a unique aspect, whether it's a sunny spot for morning coffee or a shaded nook for afternoon relaxation.

There is the added benefit of a dedicated home gym. This versatile space can be tailored to suit your needs whether it be a gym, office or simply for storage.

Situated in a peaceful neighborhood, this home is within easy reach of local amenities, schools, and transport links, ensuring convenience for daily commutes and weekend activities.