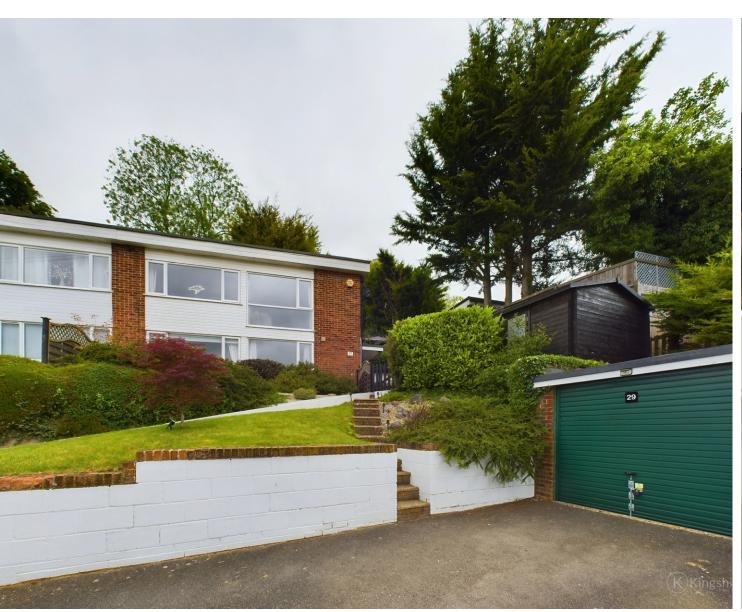

01494 939868 hello@kingshills.co.uk kingshills.co.uk

29 Combe Rise, High Wycombe, Buckinghamshire, HP12 4JE

- Modern Kitchen
- Shower room and bathroom
- · Garage with driveway parking
- Double Glazing
- Gas Radiator Heating

Welcome to this spacious semi-detached house located in sought-after cul-de-sac to the west of High Wycombe, this delightful property offers an ideal blend of modern comfort and classic elegance, perfect for families or professionals seeking a tranquil yet convenient lifestyle.

Garage and Driveway Parking: Benefit from the convenience of a private garage, providing secure storage or parking space, along with additional driveway parking for multiple vehicles.

The house is surrounded by meticulously maintained gardens featuring various seating areas. Each area offers a unique aspect, whether it's a sunny spot for morning coffee or a shaded nook for afternoon relaxation.