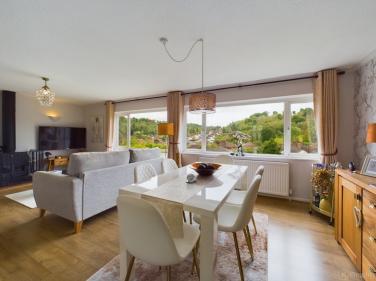

On the first floor the property includes a large living/dining room with multi fuel burner perfect for family gatherings, and a separate dining area that flows seamlessly into the modern kitchen. The kitchen is fully equipped with contemporary appliances and plenty of storage space, ideal for culinary enthusiasts. The 2nd double bedroom and modern family bathroom are also located on this floor.