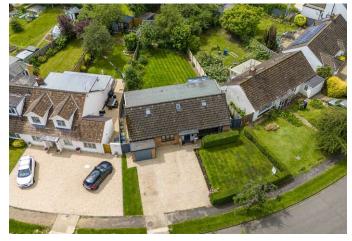

Welcome to 16 River Park Drive, a stunning, beautifully improved and extended 4 bedroom detached family home offering a total of 1,859 square feet of deceptively spacious accommodation.

The property features an inviting entrance hall leading to a comfortable sitting room and a modern kitchen/dining room, perfect for family meals and entertaining.

A garden office/summerhouse offers a quiet retreat for work or leisure, enhancing the versatility of the outdoor space.

The property includes a garage and additional parking, providing ample space for vehicles and storage. The wonderful level gardens are beautifully maintained, offering a serene outdoor space for family activities and relaxation.