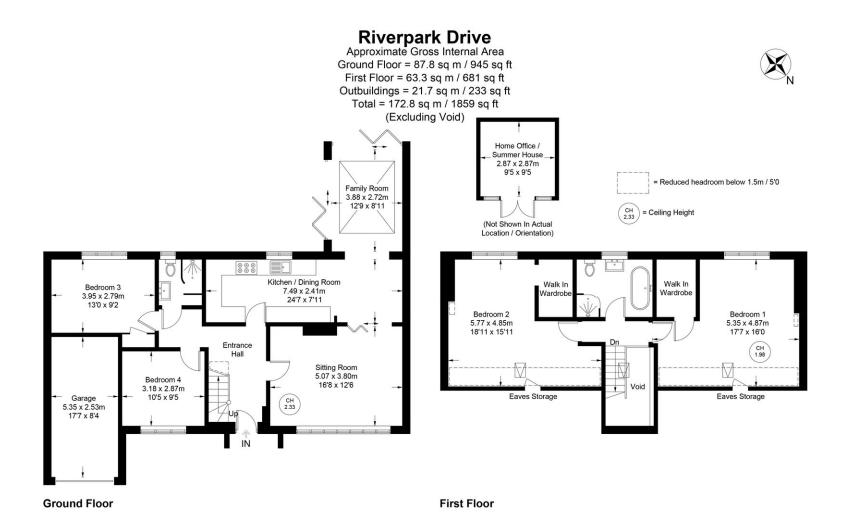

## **Property Features**

- · Detached Family Home
- · Extended and Much Improved
- 4 Large Bedrooms
- Totalling 1859 sq ft
- **Full Description**

- Close to Parks
- Delightful Gardens
- Garage and Parking
- Council Tax Band F / EPC C

Welcome to 16 River Park Drive, a stunning, beautifully improved and extended 4 bedroom detached family home offering a total of 1,859 square feet of deceptively spacious accommodation.

The property features an inviting entrance hall leading to a comfortable sitting room and a modern kitchen/dining room, perfect for family meals and entertaining.

The bright and airy family room overlooks the delightful garden, offering a versatile space for relaxation and gatherings.

The home boasts four good sized bedrooms, including two with walk-in dressing areas, providing ample storage and a touch of luxury. Two modern bathrooms serve the household, ensuring convenience and comfort.

A garden office/summerhouse offers a quiet retreat for work or leisure, enhancing the versatility of the outdoor space.

The property includes a garage and additional parking, providing ample space for vehicles and storage. The wonderful level gardens are beautifully maintained, offering a serene outdoor space for family activities and relaxation.

Floor Plan produced for Kingshills by Media Arcade ©.

Illustration for identification purposes only. Window and door openings are approximate. Whilst every attempt is made to assure accuracy in the preparation of this plan, please check all dimensions, shapes and compass bearings before making any decisions reliant upon them.