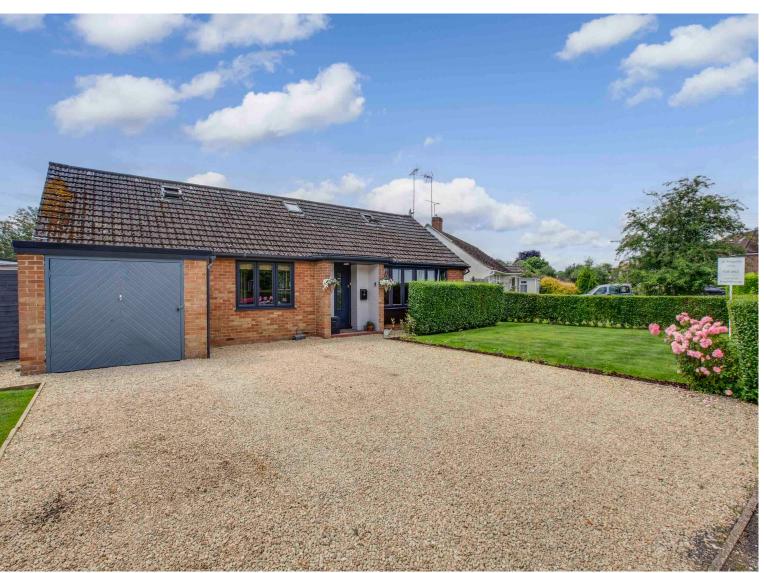

Welcome to 16 River Park Drive, a stunning, beautifully improved and extended 4 bedroom detached family home offering a total of 1,859 square feet of deceptively spacious accommodation.

The property features an inviting entrance hall leading to a comfortable sitting room and a modern kitchen/dining room, perfect for family meals and entertaining.

A garden office/summerhouse offers a quiet retreat for work or leisure, enhancing the versatility of the outdoor space.

The property includes a garage and additional parking, providing ample space for vehicles and storage. The wonderful level gardens are beautifully maintained, offering a serene outdoor space for family activities and relaxation.