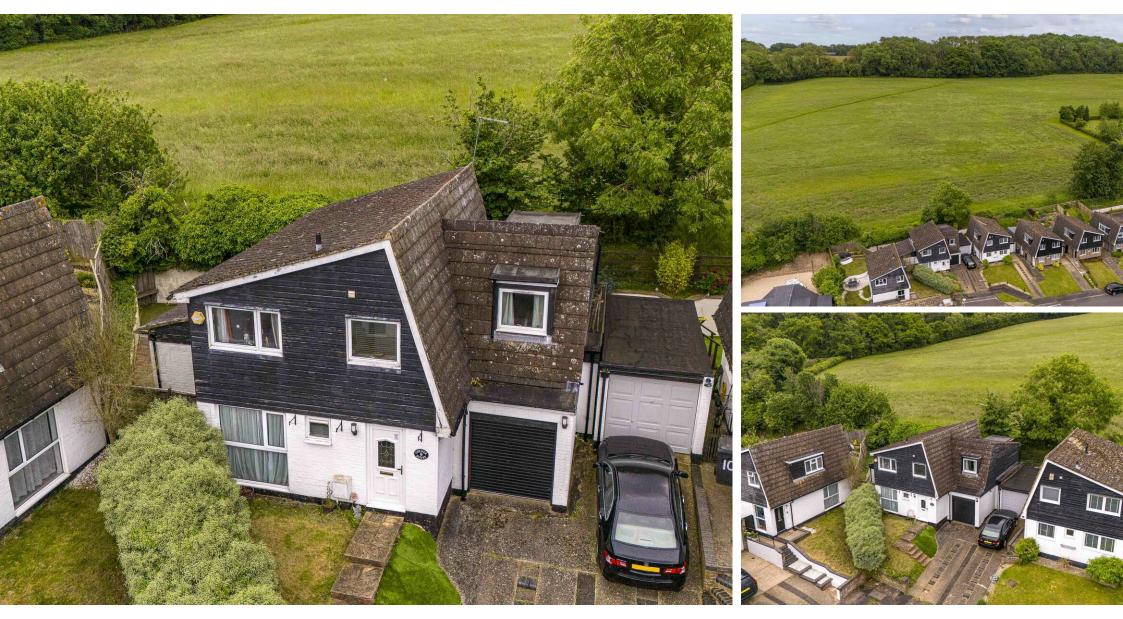

## Offered with No Chain

Welcome to 9 Rook Road, a beautifully extended 4 bedroom detached home set in the heart of the picturesque village of Wooburn Green. This property offers an ideal blend of modern living, rural charm, and convenient access to local amenities, including the highly regarded St Paul's School. Nestled in an elevated cul-de-sac, this property provides a quiet and secure environment, ideal for families.

Enjoy the breathtaking views of the surrounding countryside, offering a tranquil and picturesque backdrop to everyday life. Located in the charming village of Wooburn Green, the property combines rural appeal with the convenience of nearby amenities. The close proximity to the well-regarded St Paul's School, making school runs quick and easy.