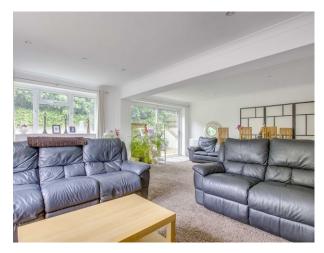

Enter into a welcoming reception/family area, providing a versatile space for relaxation and entertainment. The sitting/dining room exudes warmth and comfort, perfect for family meals and hosting friends. The heart of the home features a stylishly refitted kitchen with an adjoining breakfast room, combining functionality with contemporary design.