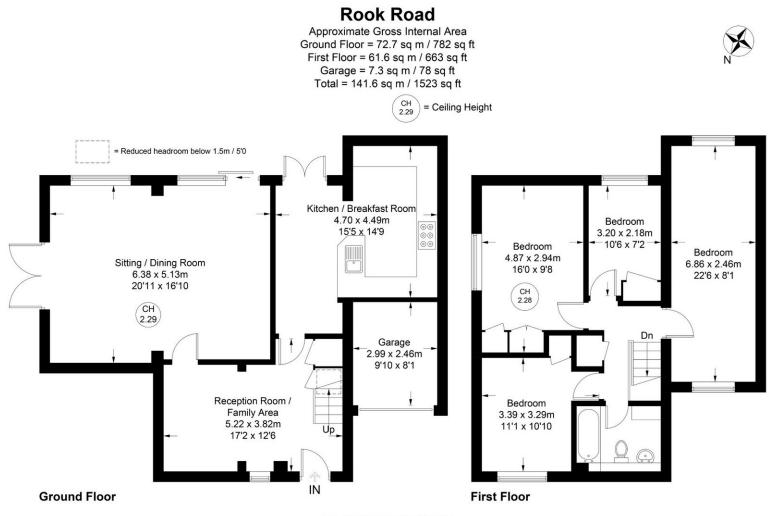

COUNCIL TAX BAND E / EPC - D

Floor Plan produced for Kingshills

Illustration for identification purposes only. Window and door openings are approximate. Whilst every attempt is made to assure accuracy in the preparation of this plan, please check all dimensions, shapes and compass bearings before making any decisions reliant upon them.