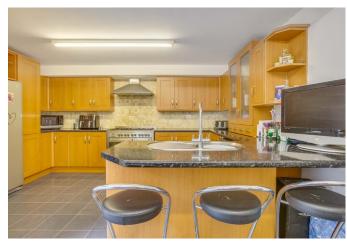

Enter into a welcoming reception/family area, providing a versatile space for relaxation and entertainment. The sitting/dining room exudes warmth and comfort, perfect for family meals and hosting friends. The heart of the home features a stylishly refitted kitchen with an adjoining breakfast room, combining functionality with contemporary design.