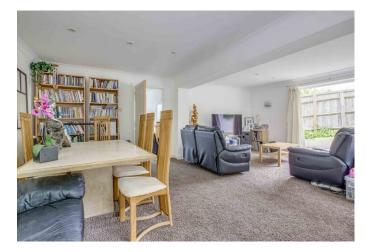

Enter into a welcoming reception/family area, providing a versatile space for relaxation and entertainment. The sitting/dining room exudes warmth and comfort, perfect for family meals and hosting friends. The heart of the home features a stylishly refitted kitchen with an adjoining breakfast room, combining functionality with contemporary design.