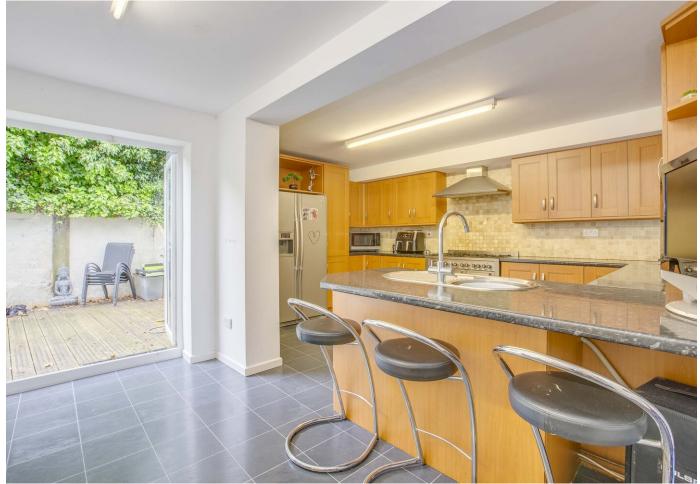

Enter into a welcoming reception/family area, providing a versatile space for relaxation and entertainment. The sitting/dining room exudes warmth and comfort, perfect for family meals and hosting friends. The heart of the home features a stylishly refitted kitchen with an adjoining breakfast room, combining functionality with contemporary design.