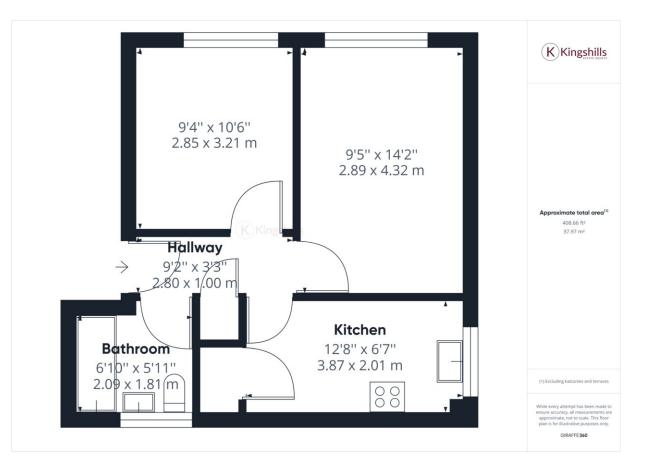

## **Property Description**

A one-bedroom first floor flat located on the east side of High Wycombe, offering easy access to both High Wycombe town centre, the M40 motorway and local amenities. The accommodation comprises; entrance hallway; bathroom; double bedroom; spacious lounge and separate kitchen with a large storage cupboard. Available with 2 weeks notice on an unfurnished basis.