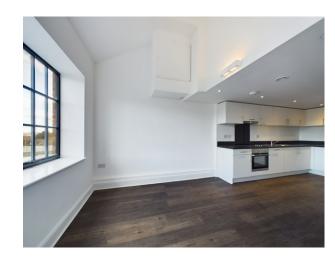

## **Full Description**

Flat 77 is an industrial style 2 bed duplex apartment - arranged over two floors. As you enter the apartment into the hallway, you will find a well-appointed main bathroom - complete with tiled walls, white sanitaryware and a shower over bath. The hallway enjoys a storage cupboard - where the washer/dryer is housed. The open plan kitchen/living room is of good size, with defined areas for eating and relaxing. Upstairs you will find 2 double bedrooms - ideal for a couple wanting some extra space or a study - or for a family looking to take a step onto the housing ladder.