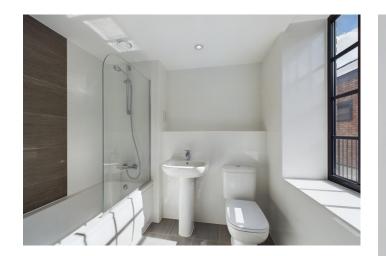

## **Full Description**

Flat 77 is an industrial style 2 bed duplex apartment - arranged over two floors. As you enter the apartment into the hallway, you will find a well-appointed main bathroom - complete with tiled walls, white sanitaryware and a shower over bath. The hallway enjoys a storage cupboard - where the washer/dryer is housed. The open plan kitchen/living room is of good size, with defined areas for eating and relaxing. Upstairs you will find 2 double bedrooms - ideal for a couple wanting some extra space or a study - or for a family looking to take a step onto the housing ladder.