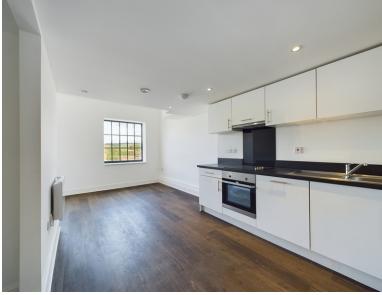

## **Property Features**

- Shared Ownership price indicates a 50% share.
- Two Bedroom Duplex Apartment arranged over 2 floors
- Light & Bright Apartment with plenty of natural light
- Contemporary Kitchen with Integrated

## **Full Description**

Flat 77 is an industrial style 2 bed duplex apartment - arranged over two floors. As you enter the apartment into the hallway, you will find a well-appointed main bathroom - complete with tiled walls, white sanitaryware and a shower over bath. The hallway enjoys a storage cupboard - where the washer/dryer is housed. The open plan kitchen/living room is of good size, with defined areas for eating and relaxing. Upstairs you will find 2 double bedrooms - ideal for a couple wanting some extra space or a study - or for a family looking to take a step onto the housing ladder.