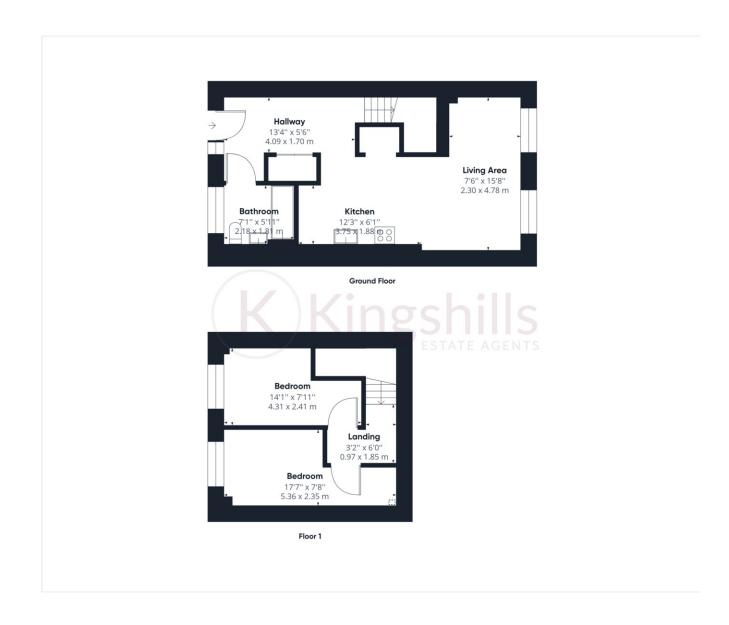

## **Full Description**

Flat 77 is an industrial style 2 bed duplex apartment - arranged over two floors. As you enter the apartment into the hallway, you will find a well-appointed main bathroom - complete with tiled walls, white sanitaryware and a shower over bath. The hallway enjoys a storage cupboard - where the washer/dryer is housed. The open plan kitchen/living room is of good size, with defined areas for eating and relaxing. Upstairs you will find 2 double bedrooms - ideal for a couple wanting some extra space or a study - or for a family looking to take a step onto the housing ladder.