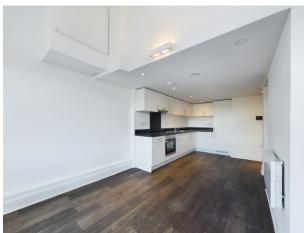

## **Full Description**

Flat 77 is an industrial style 2 bed duplex apartment - arranged over two floors. As you enter the apartment into the hallway, you will find a well-appointed main bathroom - complete with tiled walls, white sanitaryware and a shower over bath. The hallway enjoys a storage cupboard - where the washer/dryer is housed. The open plan kitchen/living room is of good size, with defined areas for eating and relaxing. Upstairs you will find 2 double bedrooms - ideal for a couple wanting some extra space or a study - or for a family looking to take a step onto the housing ladder.