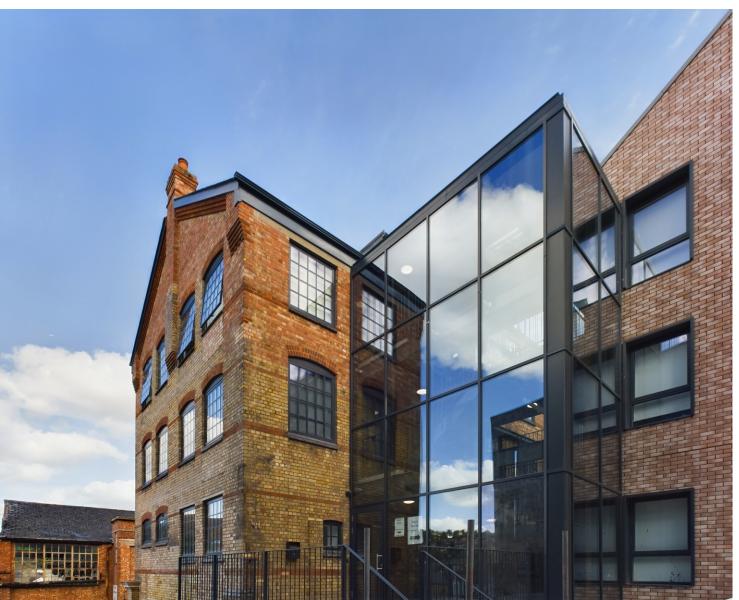

- Converted Historic Victorian Building
- Prime Central Location in High Wycombe town centre
- Walking Distance to the Train Station
- Underground Allocated Parking Set within Secure Gates

## **Full Description**

Flat 77 is an industrial style 2 bed duplex apartment - arranged over two floors. As you enter the apartment into the hallway, you will find a well-appointed main bathroom - complete with tiled walls, white sanitaryware and a shower over bath. The hallway enjoys a storage cupboard - where the washer/dryer is housed. The open plan kitchen/living room is of good size, with defined areas for eating and relaxing. Upstairs you will find 2 double bedrooms - ideal for a couple wanting some extra space or a study - or for a family looking to take a step onto the housing ladder.

Enjoying a prime location that perfectly complements urban living, The Old Works is situated within walking distance of High Wycombe's vibrant town centre where residents can easily access a plethora of shops, bars, and restaurants. Whether you crave a leisurely stroll, a shopping spree, or a night out on the town, everything you desire is right at your doorstep.