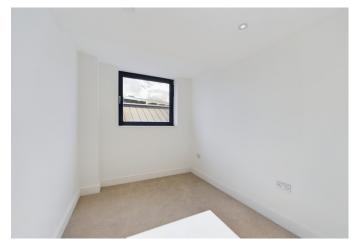

## **Full Description**

Flat 77 is an industrial style 2 bed duplex apartment - arranged over two floors. As you enter the apartment into the hallway, you will find a well-appointed main bathroom - complete with tiled walls, white sanitaryware and a shower over bath. The hallway enjoys a storage cupboard - where the washer/dryer is housed. The open plan kitchen/living room is of good size, with defined areas for eating and relaxing. Upstairs you will find 2 double bedrooms - ideal for a couple wanting some extra space or a study - or for a family looking to take a step onto the housing ladder.