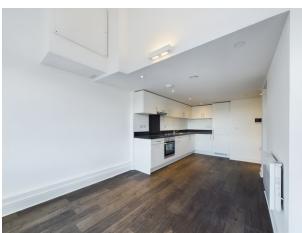

## **Full Description**

Flat 76 is an industrial style 2 bed duplex apartment - arranged over two floors. As you enter the apartment into the hallway, you will find a well-appointed main bathroom - complete with tiled walls, white sanitaryware and a shower over bath. The hallway enjoys a storage cupboard - where the washer/dryer is housed. The open plan kitchen/living room is of good size, with defined areas for eating and relaxing. Upstairs you will find 2 double bedrooms - ideal for a couple wanting some extra space or a study - or for a family looking to take a step onto the housing ladder.