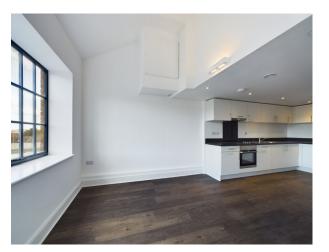

## **Full Description**

Flat 76 is an industrial style 2 bed duplex apartment - arranged over two floors. As you enter the apartment into the hallway, you will find a well-appointed main bathroom - complete with tiled walls, white sanitaryware and a shower over bath. The hallway enjoys a storage cupboard - where the washer/dryer is housed. The open plan kitchen/living room is of good size, with defined areas for eating and relaxing. Upstairs you will find 2 double bedrooms - ideal for a couple wanting some extra space or a study - or for a family looking to take a step onto the housing ladder.