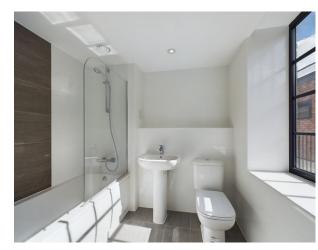

## **Full Description**

Flat 76 is an industrial style 2 bed duplex apartment - arranged over two floors. As you enter the apartment into the hallway, you will find a well-appointed main bathroom - complete with tiled walls, white sanitaryware and a shower over bath. The hallway enjoys a storage cupboard - where the washer/dryer is housed. The open plan kitchen/living room is of good size, with defined areas for eating and relaxing. Upstairs you will find 2 double bedrooms - ideal for a couple wanting some extra space or a study - or for a family looking to take a step onto the housing ladder.