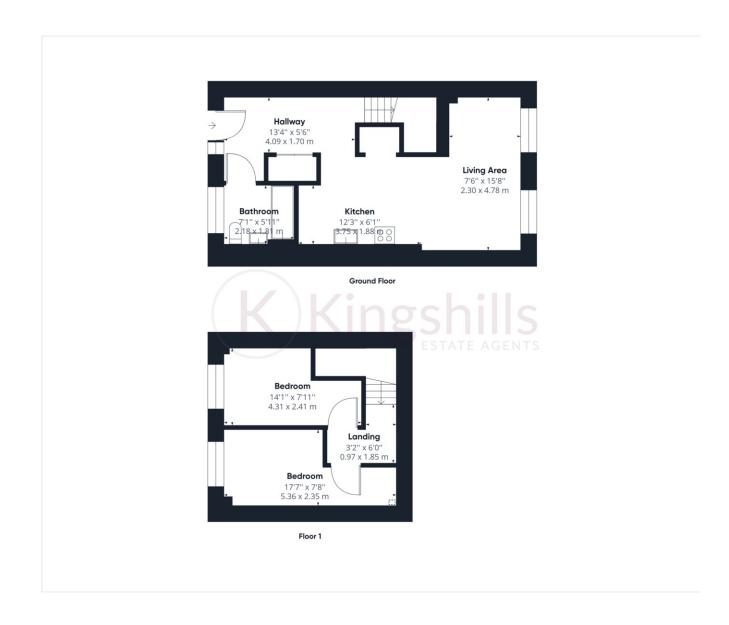

## **Full Description**

Flat 76 is an industrial style 2 bed duplex apartment - arranged over two floors. As you enter the apartment into the hallway, you will find a well-appointed main bathroom - complete with tiled walls, white sanitaryware and a shower over bath. The hallway enjoys a storage cupboard - where the washer/dryer is housed. The open plan kitchen/living room is of good size, with defined areas for eating and relaxing. Upstairs you will find 2 double bedrooms - ideal for a couple wanting some extra space or a study - or for a family looking to take a step onto the housing ladder.