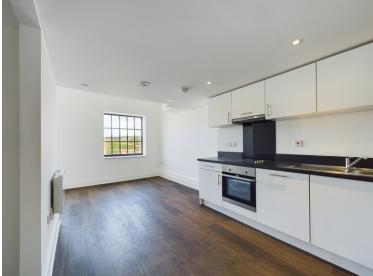

## **Property Features**

- Shared Ownership price indicates a 50% share.
- Two Bedroom Duplex Apartment arranged over 2 floors
- · Light & Bright Apartment with plenty of natural light
- Contemporary Kitchen with Integrated

## **Full Description**

Flat 76 is an industrial style 2 bed duplex apartment - arranged over two floors. As you enter the apartment into the hallway, you will find a well-appointed main bathroom - complete with tiled walls, white sanitaryware and a shower over bath. The hallway enjoys a storage cupboard - where the washer/dryer is housed. The open plan kitchen/living room is of good size, with defined areas for eating and relaxing. Upstairs you will find 2 double bedrooms - ideal for a couple wanting some extra space or a study - or for a family looking to take a step onto the housing ladder.