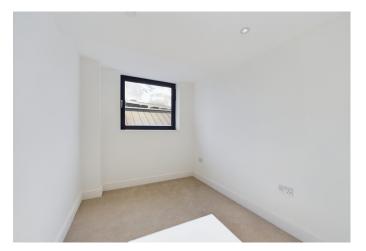

## **Full Description**

Flat 76 is an industrial style 2 bed duplex apartment - arranged over two floors. As you enter the apartment into the hallway, you will find a well-appointed main bathroom - complete with tiled walls, white sanitaryware and a shower over bath. The hallway enjoys a storage cupboard - where the washer/dryer is housed. The open plan kitchen/living room is of good size, with defined areas for eating and relaxing. Upstairs you will find 2 double bedrooms - ideal for a couple wanting some extra space or a study - or for a family looking to take a step onto the housing ladder.