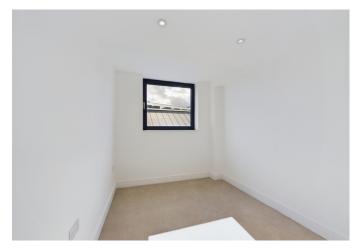

## **Full Description**

Flat 76 is an industrial style 2 bed duplex apartment - arranged over two floors. As you enter the apartment into the hallway, you will find a well-appointed main bathroom - complete with tiled walls, white sanitaryware and a shower over bath. The hallway enjoys a storage cupboard - where the washer/dryer is housed. The open plan kitchen/living room is of good size, with defined areas for eating and relaxing. Upstairs you will find 2 double bedrooms - ideal for a couple wanting some extra space or a study - or for a family looking to take a step onto the housing ladder.