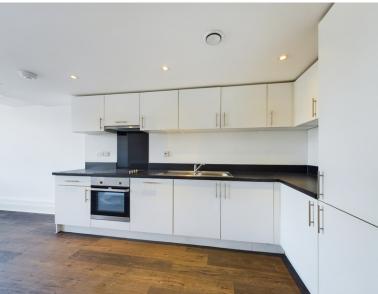

## **Property Features**

- Shared Ownership price indicates a 50% share.
- Two Bedroom Duplex Apartment arranged over 2 floors
- · Light & Bright Apartment with plenty of natural light
- Contemporary Kitchen with Integrated

## **Full Description**

Flat 76 is an industrial style 2 bed duplex apartment - arranged over two floors. As you enter the apartment into the hallway, you will find a well-appointed main bathroom - complete with tiled walls, white sanitaryware and a shower over bath. The hallway enjoys a storage cupboard - where the washer/dryer is housed. The open plan kitchen/living room is of good size, with defined areas for eating and relaxing. Upstairs you will find 2 double bedrooms - ideal for a couple wanting some extra space or a study - or for a family looking to take a step onto the housing ladder.