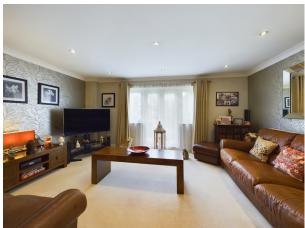

#### First Floor

The first floor is designed for modern living, featuring a generous Living Room, and a beutiful open-plan Kitchen and Dining Room. The Kitchen is equipped with high-quality fitted appliances, making it a chef's delight and perfect for entertaining. Sll served by a Cloakroom