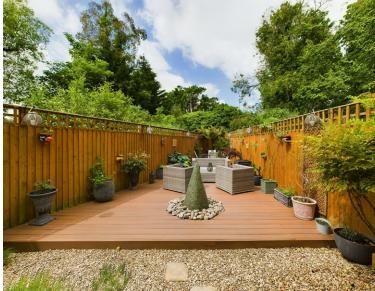

#### Exterior

The property is surrounded by meticulously maintained gardens. To the rear, the low-maintenance garden offers a high degree of privacy and includes a secluded seating area accessible via side access. The front of the property features a driveway leading to a large garage, providing ample parking and storage space.