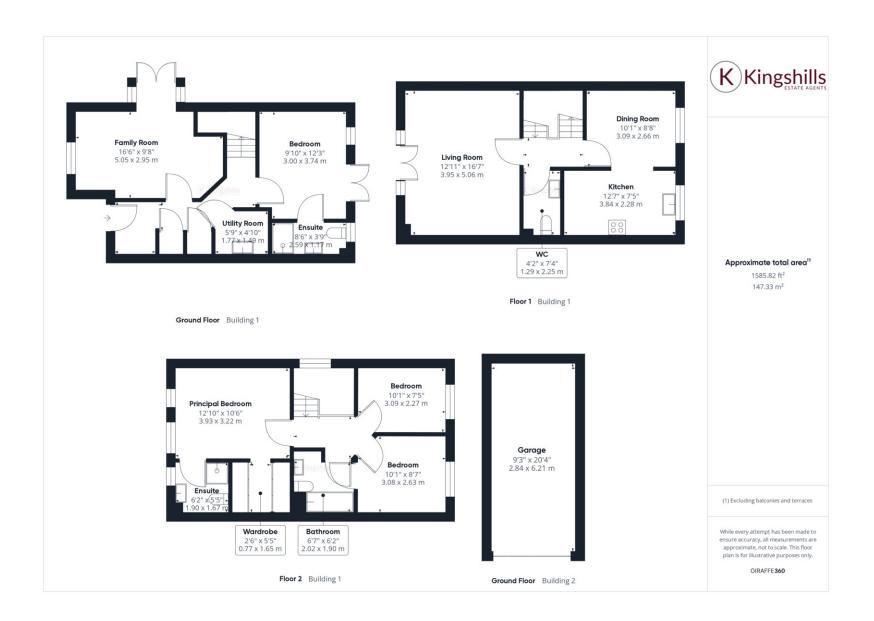

### **Ground Floor**

Upon entering the property, you are greeted by a welcoming Entrance Hall that leads to a versatile Family Room. The Family Room features doors that open onto a private seating area, perfect for outdoor relaxation. Additionally, the ground floor includes a practical Utility Room and a spacious Bedroom with an Ensuite, providing comfortable accommodation for guests or family members.

#### First Floor

The first floor is designed for modern living, featuring a generous Living Room, and a beutiful open-plan Kitchen and Dining Room. The Kitchen is equipped with high-quality fitted appliances, making it a chef's delight and perfect for entertaining. Sll served by a Cloakroom

## Second Floor

The second floor houses three further well-proportioned bedrooms. The Main Bedroom is a luxurious retreat with a Walk-in Wardrobe and a stylish Ensuite. Bedroom 2 benefits from a Jack and Jill bathroom, providing convenience and functionality for family living.

#### Exterior

The property is surrounded by meticulously maintained gardens. To the rear, the low-maintenance garden offers a high degree of privacy and includes a secluded seating area accessible via side access. The front of the property features a driveway leading to a large garage, providing ample parking and storage space.