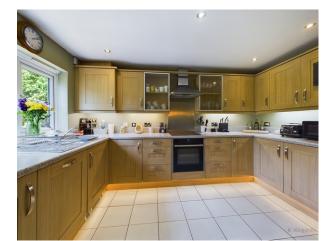

#### First Floor

The first floor is designed for modern living, featuring a generous Living Room, and a beutiful open-plan Kitchen and Dining Room. The Kitchen is equipped with high-quality fitted appliances, making it a chef's delight and perfect for entertaining. Sll served by a Cloakroom