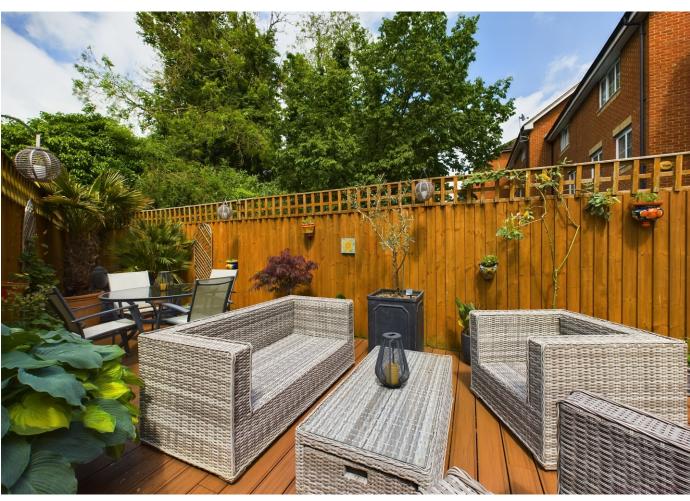

#### Exterior

The property is surrounded by meticulously maintained gardens. To the rear, the low-maintenance garden offers a high degree of privacy and includes a secluded seating area accessible via side access. The front of the property features a driveway leading to a large garage, providing ample parking and storage space.