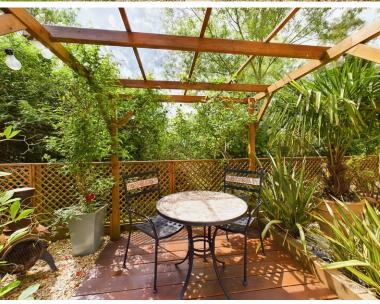

#### Exterior

The property is surrounded by meticulously maintained gardens. To the rear, the low-maintenance garden offers a high degree of privacy and includes a secluded seating area accessible via side access. The front of the property features a driveway leading to a large garage, providing ample parking and storage space.