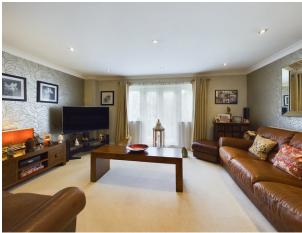

#### First Floor

The first floor is designed for modern living, featuring a generous Living Room, and a beutiful open-plan Kitchen and Dining Room. The Kitchen is equipped with high-quality fitted appliances, making it a chef's delight and perfect for entertaining. Sll served by a Cloakroom