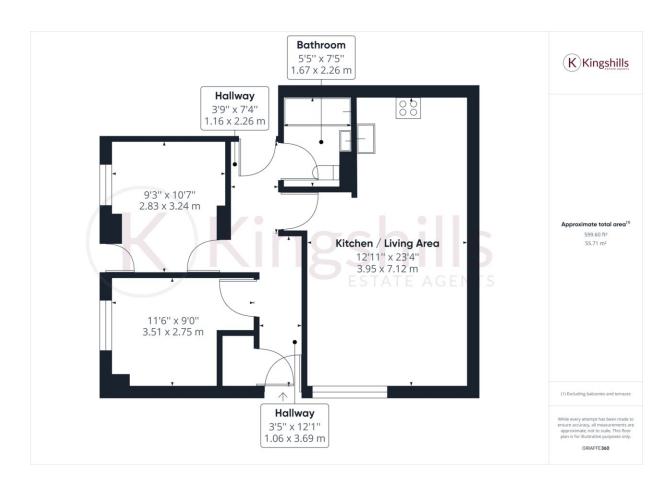

## **Property Description**

A recently converted two-bedroom maisonette located in the highly sought-after village Monks Risborough, which is a short walk from Princes Risborough town centre which offers an array of shops, cafés and restaurants. This property has been finished to an extremely high standard and an internal viewing is recommended to appreciate the condition. Internally the accommodation comprises; private entrance; living room which is open plan to the modern kitchen which benefits from a range of appliances including a dishwasher; two double bedrooms and bathroom. The property is conveniently located close to local amenities and Princes Risborough train station. Available now on an unfurnished basis.