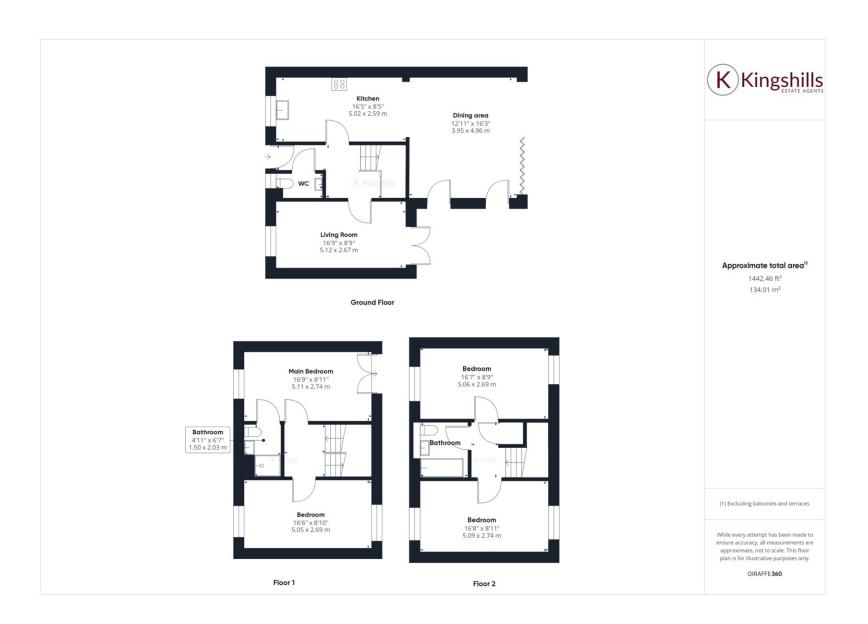

Upon entering, you are greeted by a spacious and inviting hallway leading to the extended ground floor, where the heart of the home lies. The newly renovated high-spec kitchen is a chef's dream, featuring top-of-the-line appliances, sleek cabinetry, and luxurious countertops. This space seamlessly flows into the open-plan living and dining area, creating an ideal environment for both entertaining and everyday family life.

The first floor hosts two generously sized bedrooms, each filled with natural light and ample storage space. A well-appointed family bathroom with modern fixtures and fittings serves this floor. Moving up to the second floor, you will find two additional bedrooms, including the principal suite. This spacious room offers a tranquil retreat with its elegant design and an en-suite bathroom equipped with contemporary amenities.

The entire property boasts high-quality finishes and meticulous attention to detail, ensuring a luxurious and comfortable living experience. Additional features include off-street parking, double glazing, and central heating.