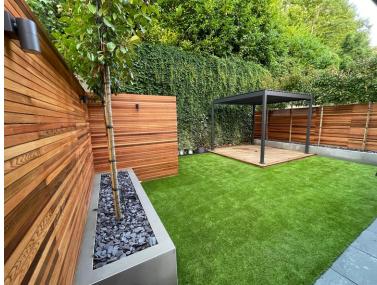

The highlight of the ground floor is undoubtedly the stunning bifold doors that open out to a beautifully landscaped rear garden. This outdoor oasis is perfect for summer barbecues, alfresco dining, or simply relaxing in a private and serene setting.