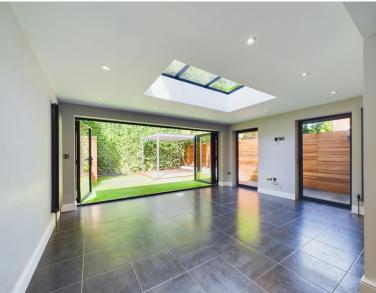

Upon entering, you are greeted by a spacious and inviting hallway leading to the extended ground floor, where the heart of the home lies. The newly renovated high-spec kitchen is a chef's dream, featuring top-of-the-line appliances, sleek cabinetry, and luxurious countertops. This space seamlessly flows into the open-plan living and dining area, creating an ideal environment for both entertaining and everyday family life.

The highlight of the ground floor is undoubtedly the stunning bifold doors that open out to a beautifully landscaped rear garden. This outdoor oasis is perfect for summer barbecues, alfresco dining, or simply relaxing in a private and serene setting.