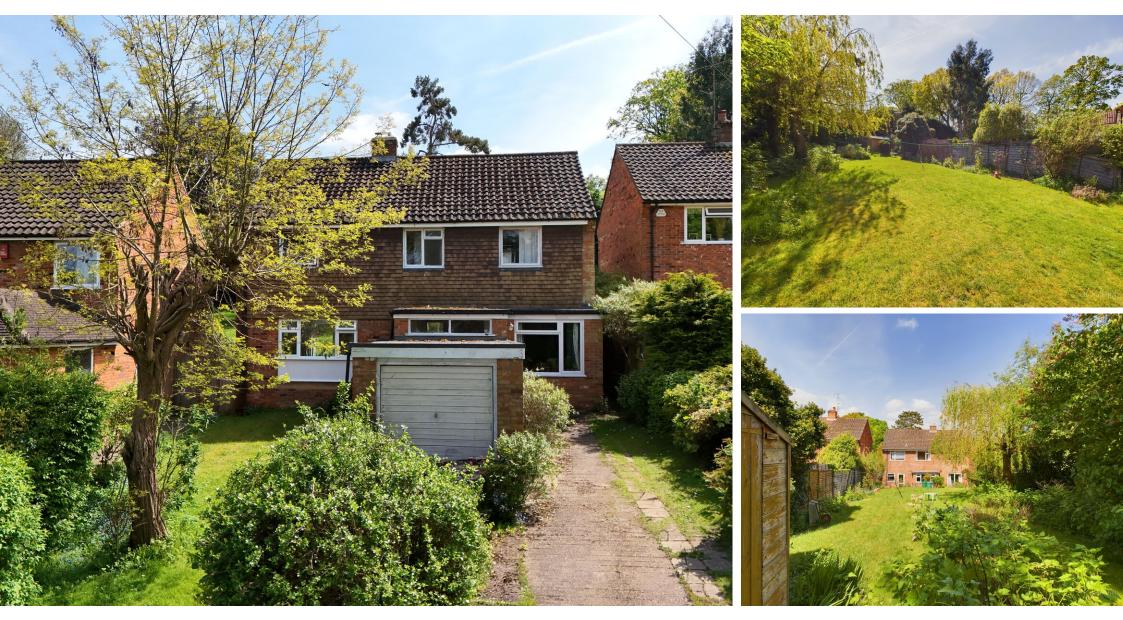

## Full Description

A charming detached home located within Little Kingshill in a tranquil setting offering ample scope for renovation and expansion (subject to planning permission). Situated on a private road, this residence presents an exceptional opportunity to create your dream home in a highly desirable location.

As you approach the property, you are greeted by a driveway providing convenient off-road parking, complemented by a single garage, offering both practicality and convenience.

Upon entering, you are welcomed into an large entrance hall. The ground floor boasts a versatile layout, featuring a spacious dining/family room. Adjacent is the living/dining room, providing a comfortable space for relaxation and leisure. The kitchen, although in need of updating, offers a solid foundation with potential for modernization. It is complemented by a separate breakfast room, providing a cosy space to enjoy your morning meals while overlooking the delightful rear garden. The convenient cloakroom completes the ground floor.

The highlight of the property is undoubtedly the enchanting garden to the rear, stretching nearly 100ft in length. This vast outdoor space presents endless possibilities for outdoor activities, gardening enthusiasts, or simply unwinding amidst nature's tranquillity.

Beyond the property itself, the location is a key selling point. Situated within close proximity to Great Missenden train station, commuting to nearby towns or central London is effortless, making it an ideal choice for professionals or those requiring easy access to transportation networks. Furthermore, families will appreciate the proximity to reputable schooling options. Little Kingshill Combined School, renowned for its academic excellence and nurturing environment, is within easy reach, ensuring that educational needs are well catered for.