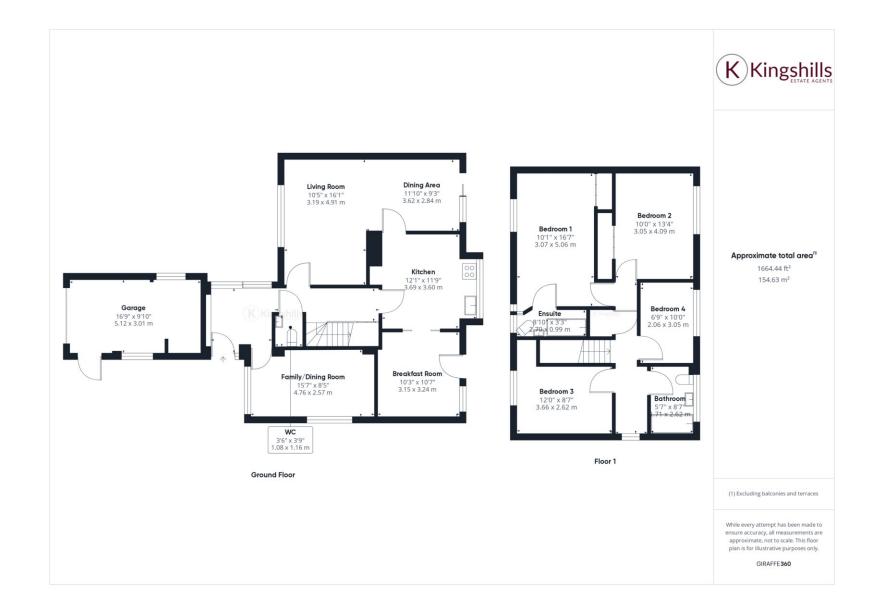

As you approach the property, you are greeted by a driveway providing convenient off-road parking, complemented by a single garage, offering both practicality and convenience.

Upon entering, you are welcomed into an large entrance hall. The ground floor boasts a versatile layout, featuring a spacious dining/family room. Adjacent is the living/dining room, providing a comfortable space for relaxation and leisure. The kitchen, although in need of updating, offers a solid foundation with potential for modernization. It is complemented by a separate breakfast room, providing a cosy space to enjoy your morning meals while overlooking the delightful rear garden. The convenient cloakroom completes the ground floor.

Venturing to the first floor, you will find four generously sized bedrooms. The main bedroom benefits from an ensuite bathroom, providing privacy and convenience. The family bathroom serves the remaining bedrooms.