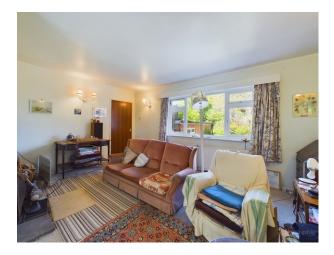

As you approach the property, you are greeted by a driveway providing convenient off-road parking, complemented by a single garage, offering both practicality and convenience.

Upon entering, you are welcomed into an large entrance hall. The ground floor boasts a versatile layout, featuring a spacious dining/family room. Adjacent is the living/dining room, providing a comfortable space for relaxation and leisure. The kitchen, although in need of updating, offers a solid foundation with potential for modernization. It is complemented by a separate breakfast room, providing a cosy space to enjoy your morning meals while overlooking the delightful rear garden. The convenient cloakroom completes the ground floor.