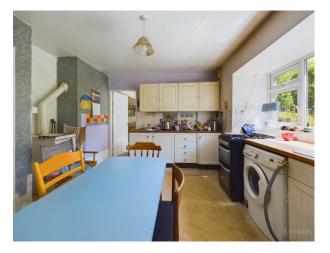

As you approach the property, you are greeted by a driveway providing convenient off-road parking, complemented by a single garage, offering both practicality and convenience.

Upon entering, you are welcomed into an large entrance hall. The ground floor boasts a versatile layout, featuring a spacious dining/family room. Adjacent is the living/dining room, providing a comfortable space for relaxation and leisure. The kitchen, although in need of updating, offers a solid foundation with potential for modernization. It is complemented by a separate breakfast room, providing a cosy space to enjoy your morning meals while overlooking the delightful rear garden. The convenient cloakroom completes the ground floor.