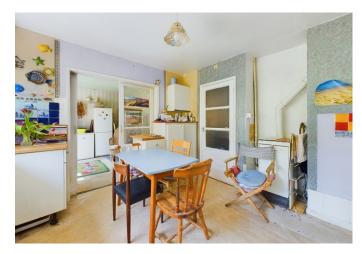

As you approach the property, you are greeted by a driveway providing convenient off-road parking, complemented by a single garage, offering both practicality and convenience.

Upon entering, you are welcomed into an large entrance hall. The ground floor boasts a versatile layout, featuring a spacious dining/family room. Adjacent is the living/dining room, providing a comfortable space for relaxation and leisure. The kitchen, although in need of updating, offers a solid foundation with potential for modernization. It is complemented by a separate breakfast room, providing a cosy space to enjoy your morning meals while overlooking the delightful rear garden. The convenient cloakroom completes the ground floor.