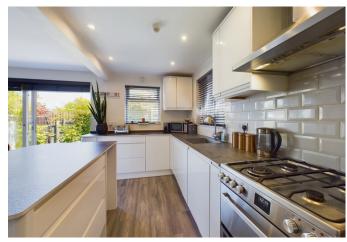

As you step into this well-presented home, you're greeted by a light filled hallway adorned with tasteful décor and convenient downstairs WC facilities. The heart of the home lies in its modern open-plan layout, seamlessly integrating the kitchen, dining, and living areas. The kitchen boasts contemporary fittings and fixtures, including a practical breakfast bar for casual dining. Large doors invite natural light to flood in and lead you to the delightful patio area, perfect for al fresco dining or enjoying a morning coffee.