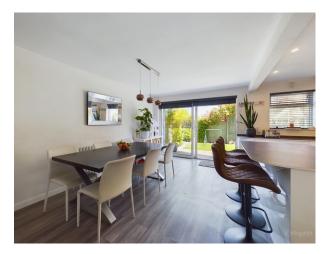

As you step into this well-presented home, you're greeted by a light filled hallway adorned with tasteful décor and convenient downstairs WC facilities. The heart of the home lies in its modern open-plan layout, seamlessly integrating the kitchen, dining, and living areas. The kitchen boasts contemporary fittings and fixtures, including a practical breakfast bar for casual dining. Large doors invite natural light to flood in and lead you to the delightful patio area, perfect for al fresco dining or enjoying a morning coffee.