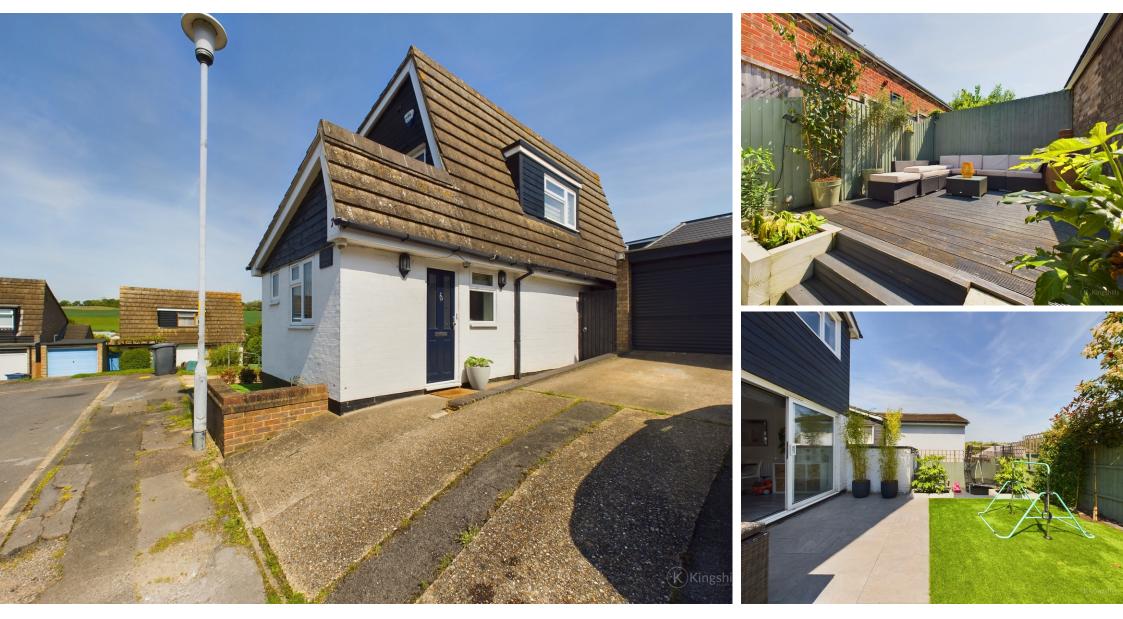

## Full Description

Welcome to Compass House, a delightful 3-bedroom detached house nestled at the end of a serene cul-de-sac in the picturesque village of Wooburn Green. This residence combines modern living with timeless charm. Whether you're seeking outdoor adventures, cultural experiences, or simply a peaceful retreat, this charming property in Wooburn Green offers something for everyone to enjoy.

As you step into this well-presented home, you're greeted by a light filled hallway adorned with tasteful décor and convenient downstairs WC facilities. The heart of the home lies in its modern open-plan layout, seamlessly integrating the kitchen, dining, and living areas. The kitchen boasts contemporary fittings and fixtures, including a practical breakfast bar for casual dining. Large doors invite natural light to flood in and lead you to the delightful patio area, perfect for al fresco dining or enjoying a morning coffee.

Outside, the garden features low-maintenance astro turf, ideal for leisurely outdoor activities or simply basking in the sunshine. A raised decking area provides a picturesque setting for entertaining guests or unwinding after a long day. Additionally, the property boasts a home office space, offering versatility and convenience for remote work or creative pursuits.