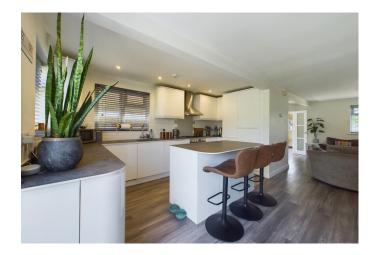

As you step into this well-presented home, you're greeted by a light filled hallway adorned with tasteful décor and convenient downstairs WC facilities. The heart of the home lies in its modern open-plan layout, seamlessly integrating the kitchen, dining, and living areas. The kitchen boasts contemporary fittings and fixtures, including a practical breakfast bar for casual dining. Large doors invite natural light to flood in and lead you to the delightful patio area, perfect for al fresco dining or enjoying a morning coffee.