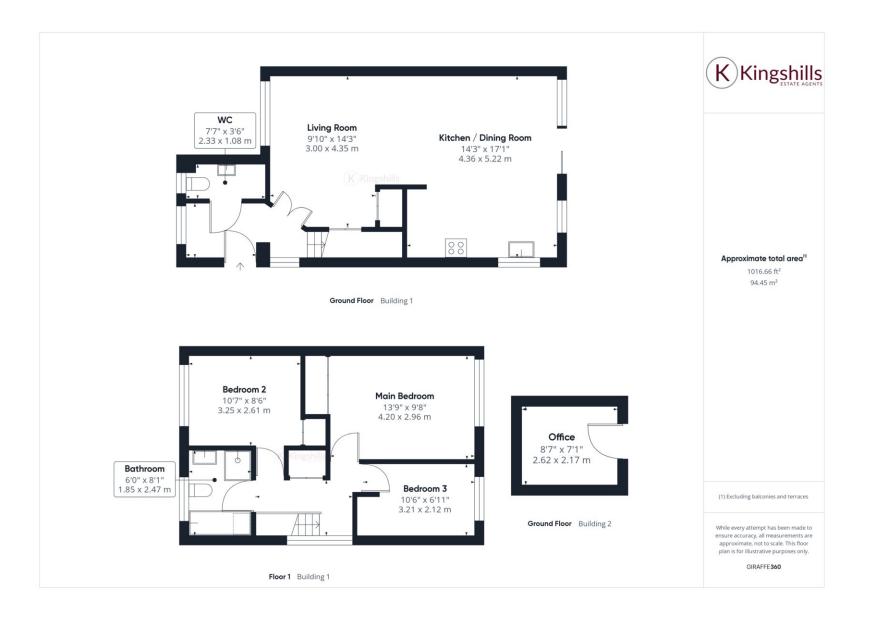

As you step into this well-presented home, you're greeted by a light filled hallway adorned with tasteful décor and convenient downstairs WC facilities. The heart of the home lies in its modern open-plan layout, seamlessly integrating the kitchen, dining, and living areas. The kitchen boasts contemporary fittings and fixtures, including a practical breakfast bar for casual dining. Large doors invite natural light to flood in and lead you to the delightful patio area, perfect for al fresco dining or enjoying a morning coffee.

You'll find three inviting bedrooms on the first floor, each offering comfort and ample space for relaxation. The family bathroom serves the needs of the household and has been finished to a high standard with decadent freestanding bath and a separate shower.

Outside, the garden features low-maintenance astro turf, ideal for leisurely outdoor activities or simply basking in the sunshine. A raised decking area provides a picturesque setting for entertaining guests or unwinding after a long day. Additionally, the property boasts a home office space, offering versatility and convenience for remote work or creative pursuits.