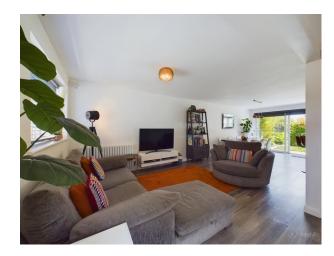

As you step into this well-presented home, you're greeted by a light filled hallway adorned with tasteful décor and convenient downstairs WC facilities. The heart of the home lies in its modern open-plan layout, seamlessly integrating the kitchen, dining, and living areas. The kitchen boasts contemporary fittings and fixtures, including a practical breakfast bar for casual dining. Large doors invite natural light to flood in and lead you to the delightful patio area, perfect for al fresco dining or enjoying a morning coffee.