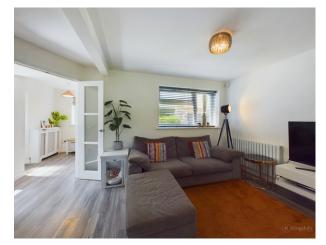

As you step into this well-presented home, you're greeted by a light filled hallway adorned with tasteful décor and convenient downstairs WC facilities. The heart of the home lies in its modern open-plan layout, seamlessly integrating the kitchen, dining, and living areas. The kitchen boasts contemporary fittings and fixtures, including a practical breakfast bar for casual dining. Large doors invite natural light to flood in and lead you to the delightful patio area, perfect for al fresco dining or enjoying a morning coffee.