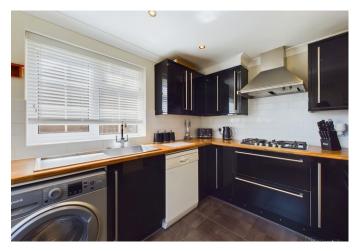

The Accommodation comprises: Good sized Living Room, stunning modern Kitchen/Dining Room with fitted Kitchen Appliances, 3 good sized Bedrooms to the first floor and replaced family bathroom, to the outside there is an enclosed rear garden with patio and lawn area with space to the rear of the garage for storage. To the front of the property there is a lawn area with a driveway to one side that leads to the garage. The property benefits from double glazing and gas radiator heating.