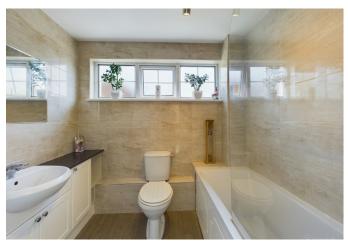

The Accommodation comprises: Good sized Living Room, stunning modern Kitchen/Dining Room with fitted Kitchen Appliances, 3 good sized Bedrooms to the first floor and replaced family bathroom, to the outside there is an enclosed rear garden with patio and lawn area with space to the rear of the garage for storage. To the front of the property there is a lawn area with a driveway to one side that leads to the garage. The property benefits from double glazing and gas radiator heating.