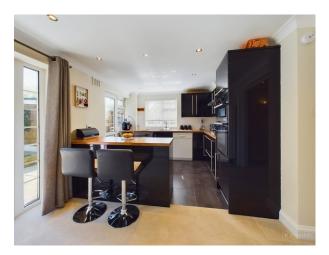

The Accommodation comprises: Good sized Living Room, stunning modern Kitchen/Dining Room with fitted Kitchen Appliances, 3 good sized Bedrooms to the first floor and replaced family bathroom, to the outside there is an enclosed rear garden with patio and lawn area with space to the rear of the garage for storage. To the front of the property there is a lawn area with a driveway to one side that leads to the garage. The property benefits from double glazing and gas radiator heating.