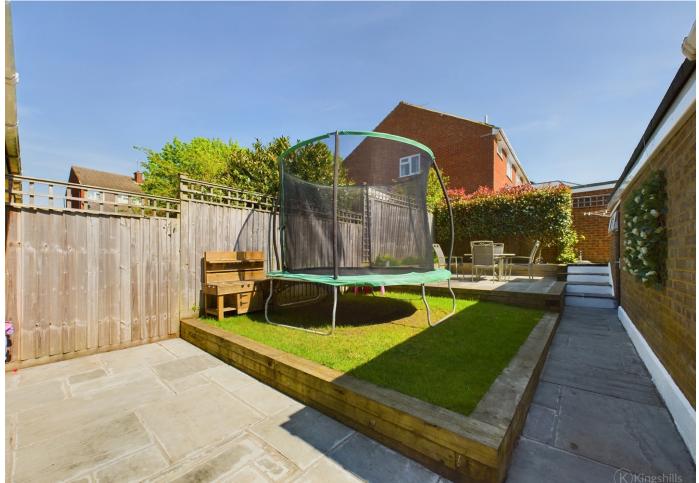

The Accommodation comprises: Good sized Living Room, stunning modern Kitchen/Dining Room with fitted Kitchen Appliances, 3 good sized Bedrooms to the first floor and replaced family bathroom, to the outside there is an enclosed rear garden with patio and lawn area with space to the rear of the garage for storage. To the front of the property there is a lawn area with a driveway to one side that leads to the garage. The property benefits from double glazing and gas radiator heating.