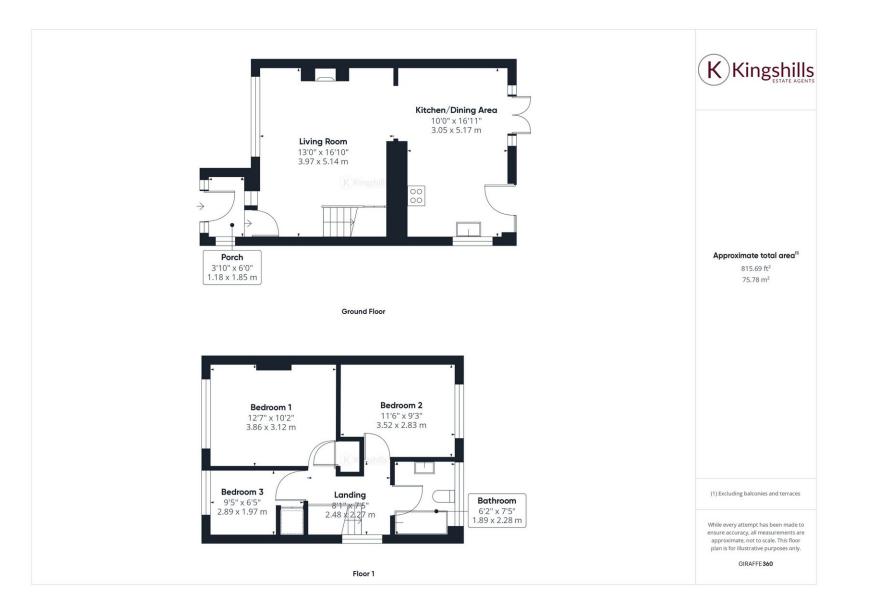

The Accommodation comprises: Good sized Living Room, stunning modern Kitchen/Dining Room with fitted Kitchen Appliances, 3 good sized Bedrooms to the first floor and replaced family bathroom, to the outside there is an enclosed rear garden with patio and lawn area with space to the rear of the garage for storage. To the front of the property there is a lawn area with a driveway to one side that leads to the garage. The property benefits from double glazing and gas radiator heating.