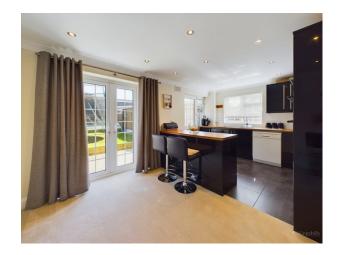

The Accommodation comprises: Good sized Living Room, stunning modern Kitchen/Dining Room with fitted Kitchen Appliances, 3 good sized Bedrooms to the first floor and replaced family bathroom, to the outside there is an enclosed rear garden with patio and lawn area with space to the rear of the garage for storage. To the front of the property there is a lawn area with a driveway to one side that leads to the garage. The property benefits from double glazing and gas radiator heating.