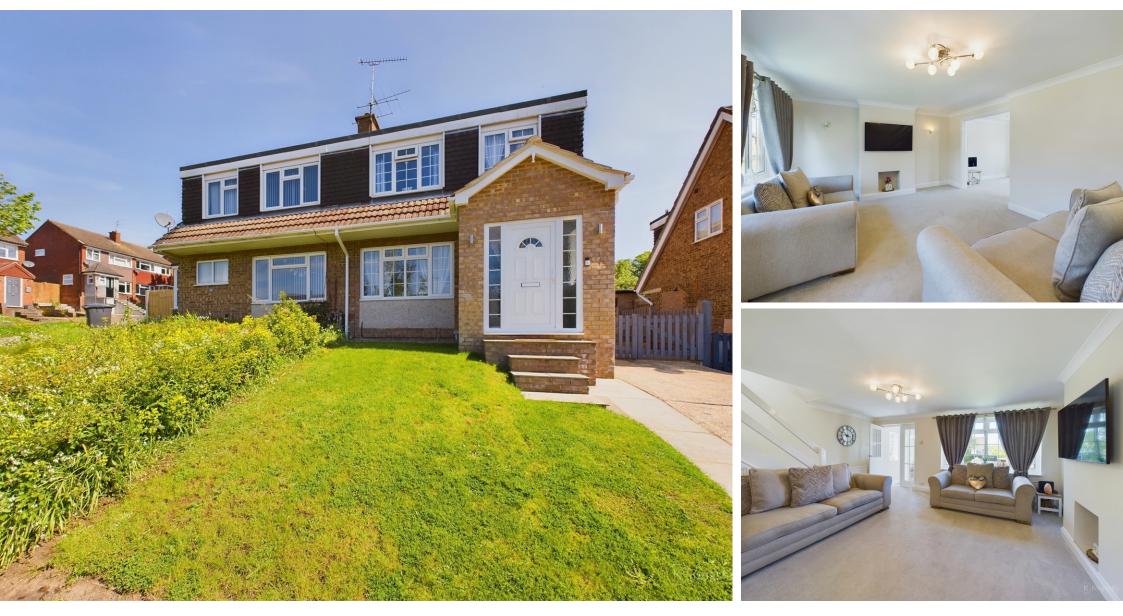

## **Full Description**

A delightful and extremely well maintained semi detached family home located on The Rise. This popular and highly regarded location offers good commutability to London and good local schooling.

The Accommodation comprises: Good sized Living Room, stunning modern Kitchen/Dining Room with fitted Kitchen Appliances, 3 good sized Bedrooms to the first floor and replaced family bathroom, to the outside there is an enclosed rear garden with patio and lawn area with space to the rear of the garage for storage. To the front of the property there is a lawn area with a driveway to one side that leads to the garage. The property benefits from double glazing and gas radiator heating.