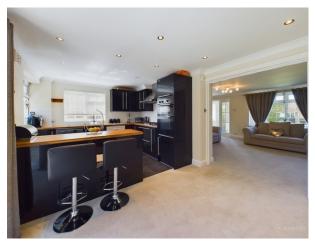

The Accommodation comprises: Good sized Living Room, stunning modern Kitchen/Dining Room with fitted Kitchen Appliances, 3 good sized Bedrooms to the first floor and replaced family bathroom, to the outside there is an enclosed rear garden with patio and lawn area with space to the rear of the garage for storage. To the front of the property there is a lawn area with a driveway to one side that leads to the garage. The property benefits from double glazing and gas radiator heating.