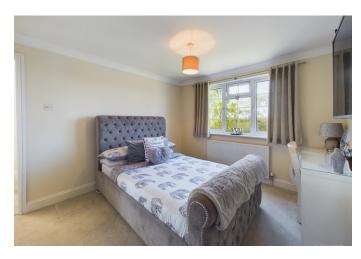

The Accommodation comprises: Good sized Living Room, stunning modern Kitchen/Dining Room with fitted Kitchen Appliances, 3 good sized Bedrooms to the first floor and replaced family bathroom, to the outside there is an enclosed rear garden with patio and lawn area with space to the rear of the garage for storage. To the front of the property there is a lawn area with a driveway to one side that leads to the garage. The property benefits from double glazing and gas radiator heating.