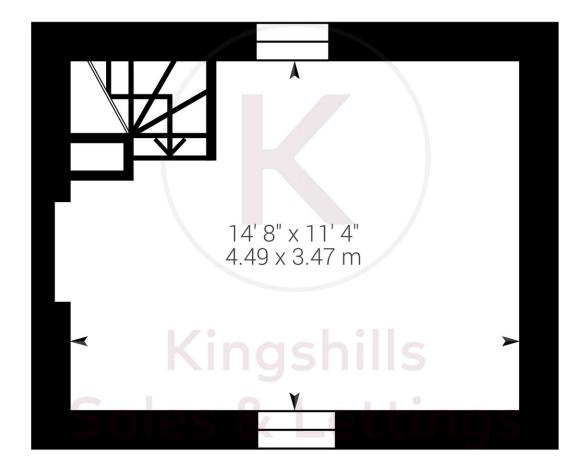

The landlord offers a range leases to suit your requirements. Furniture packages are available on request.

Available for occupation from late May 2024.

Price Per Annum £30 per sq. foot.

Approximate net internal area: 153.75 ft<sup>2</sup> / 14.28 m<sup>2</sup> While every attempt has been made to ensure accuracy, all measurements are approximate, not to scale. This floor plan is for illustrative purpose only and should be used as such by any prospective tenant or purchaser.