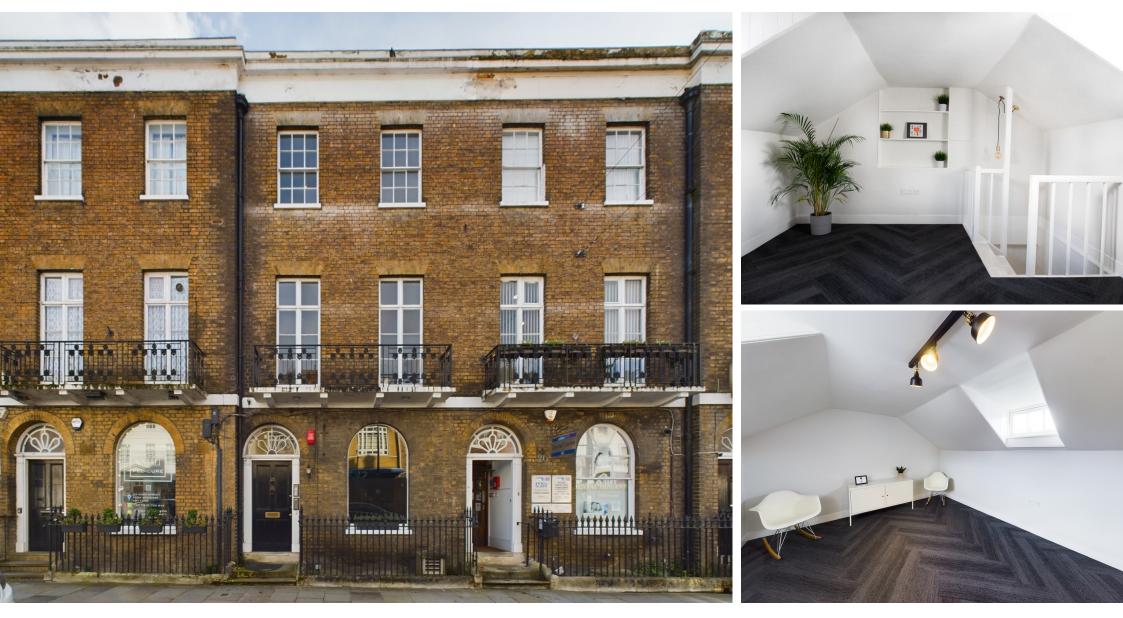

## Full Description

25 High Street in our opinion is the best office space available to rent in High Wycombe, which we truly believe you will be proud to work from and invite clients to visit you.

We are pleased to offer this beautifully presented office in the heart of High Wycombe town centre, located just a stones throw from High Wycombe train station which provides access to London Marylebone in just 24 minutes. The M40 motorway is within a short drive, and the office is within a short walk of multi-story car parks.

This Grade II listed townhouse has been completely renovated to a modern standard whilst keeping many of the original features. The office benefits from use of the communal kitchen, meeting rooms and WC's. Also offers Superfast broadband. The rent is inclusive of all utility bills, broadband, communal cleaner and security services.

The landlord offers a range leases to suit your requirements. Furniture packages are available on request.

Available for occupation from late May 2024.

Price Per Annum £30 per sq. foot.

Approximate net internal area: 153.75 ft<sup>2</sup> / 14.28 m<sup>2</sup> While every attempt has been made to ensure accuracy, all measurements are approximate, not to scale. This floor plan is for illustrative purpose only and should be used as such by any prospective tenant or purchaser.