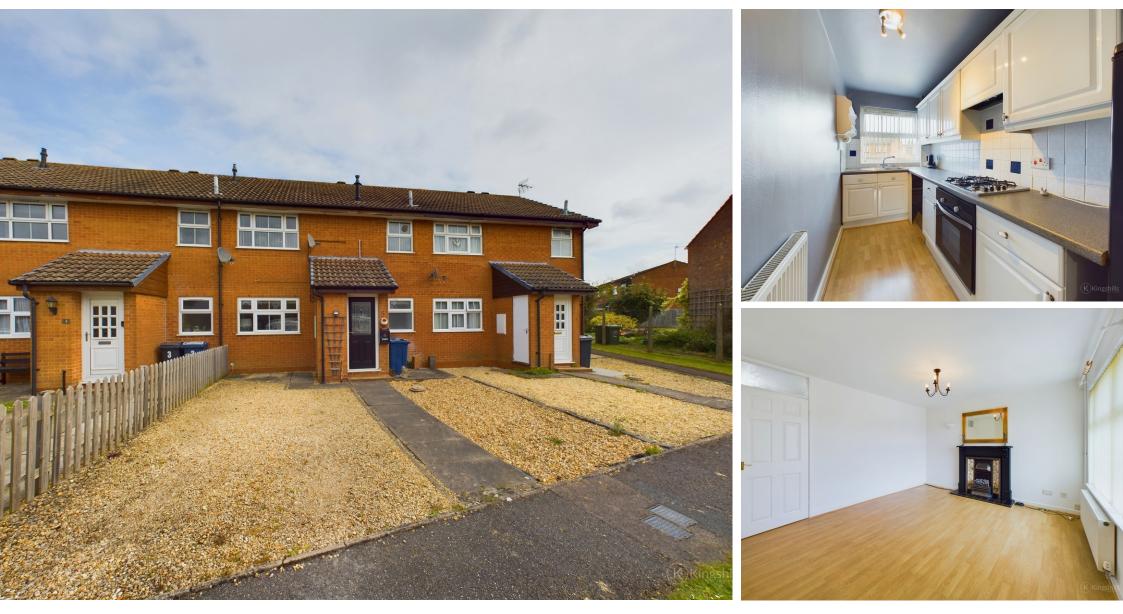

## **Property Description**

Found in a tucked away cul de sac road in the desirable village of Holmer Green is this first floor maisonette. The property is well presented throughout and has driveway parking as well as benefiting from a single garage.

The property enjoys a private entrance with stairs leading to the landing. There are doors leading to a fully fitted kitchen with appliances, lounge, double bedroom with fitted wardrobes and a separate bathroom.

The location is highly sought after and is within walking distance to the centre of Holmer Green, which enjoys a range of shops, amenities, pubs along with the village common and open countryside being a stones throw away. Available Now on an unfurnished basis.