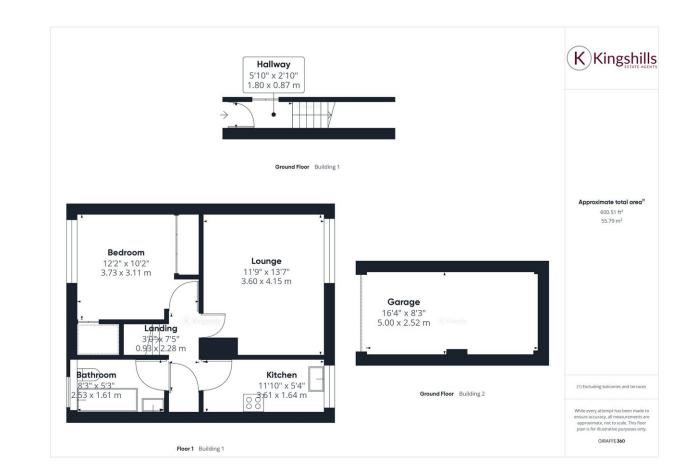

## **Property Description**

Found in a tucked away cul de sac road in the desirable village of Holmer Green is this first floor maisonette. The property is well presented throughout and has driveway parking as well as benefiting from a single garage.

The property enjoys a private entrance with stairs leading to the landing. There are doors leading to a fully fitted kitchen with appliances, lounge, double bedroom with fitted wardrobes and a separate bathroom.