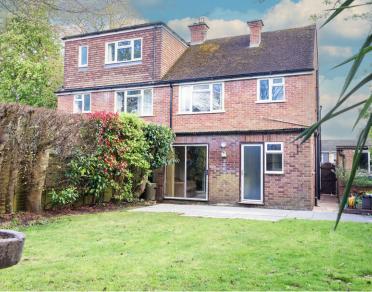

A rear extension expands the living space, featuring a convenient Utility Room and a versatile Family Room. Ascending to the first floor, you'll find three well-appointed bedrooms. Completing the upper level is a Bathroom and a separate Cloakroom, ensuring practicality and convenience.

Beyond the interiors, the outdoor spaces truly shine, with the fully enclosed gardens presenting a serene retreat. A patio area offers a delightful spot to soak up the sunshine. There is also a rare private driveway that leads to a single garage that provides additional storage or potential for further development.