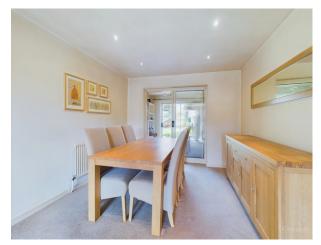

Upon entering, you are greeted by the Entrance Hall, leading you into the spacious Living Room and the adjacent Dining Room. The Kitchen offers ample potential for customization, with possibilities of extending to the side behind the garage..