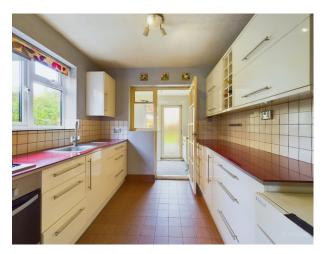

Upon entering, you are greeted by the Entrance Hall, leading you into the spacious Living Room and the adjacent Dining Room. The Kitchen offers ample potential for customization, with possibilities of extending to the side behind the garage..