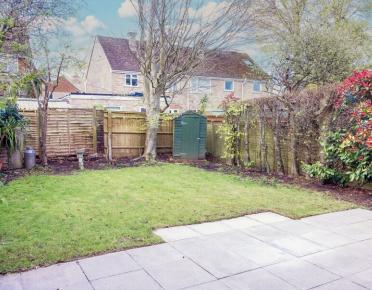

Beyond the interiors, the outdoor spaces truly shine, with the fully enclosed gardens presenting a serene retreat. A patio area offers a delightful spot to soak up the sunshine. There is also a rare private driveway that leads to a single garage that provides additional storage or potential for further development.