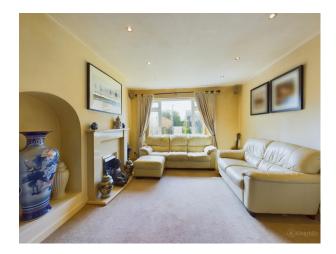

Upon entering, you are greeted by the Entrance Hall, leading you into the spacious Living Room and the adjacent Dining Room. The Kitchen offers ample potential for customization, with possibilities of extending to the side behind the garage..