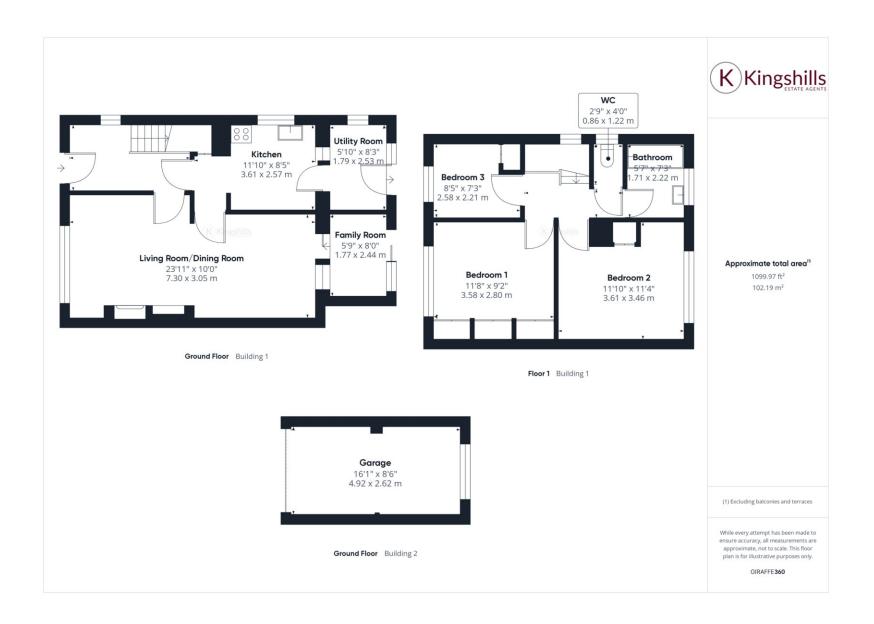

Upon entering, you are greeted by the Entrance Hall, leading you into the spacious Living Room and the adjacent Dining Room. The Kitchen offers ample potential for customization, with possibilities of extending to the side behind the garage..

A rear extension expands the living space, featuring a convenient Utility Room and a versatile Family Room. Ascending to the first floor, you'll find three well-appointed bedrooms. Completing the upper level is a Bathroom and a separate Cloakroom, ensuring practicality and convenience.

Beyond the interiors, the outdoor spaces truly shine, with the fully enclosed gardens presenting a serene retreat. A patio area offers a delightful spot to soak up the sunshine. There is also a rare private driveway that leads to a single garage that provides additional storage or potential for further development.