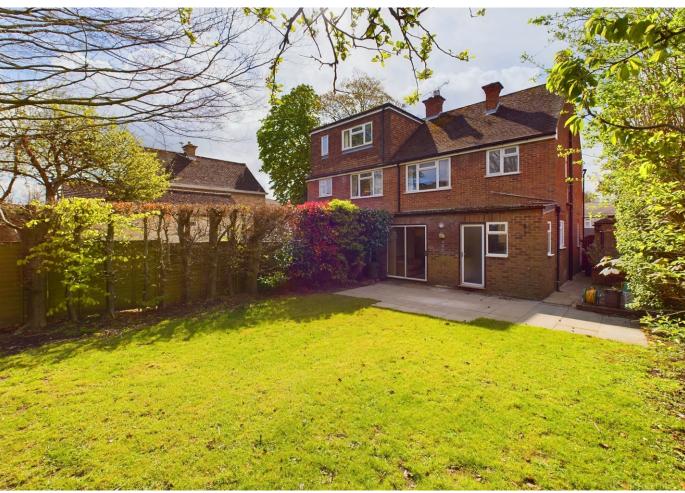

Beyond the interiors, the outdoor spaces truly shine, with the fully enclosed gardens presenting a serene retreat. A patio area offers a delightful spot to soak up the sunshine. There is also a rare private driveway that leads to a single garage that provides additional storage or potential for further development.