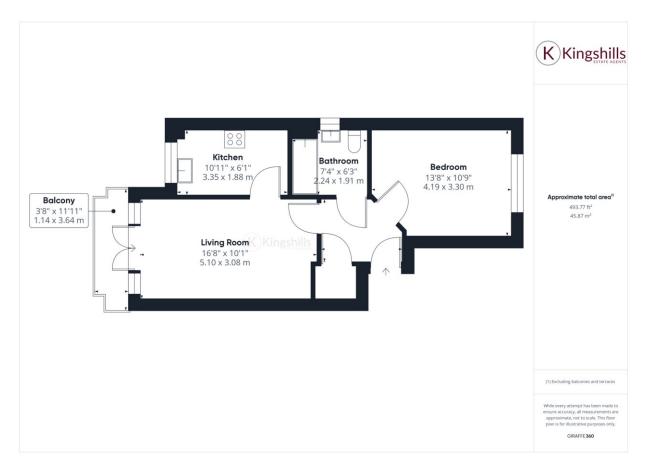

Upon entering, you are greeted by a spacious Entrance Hall, providing a warm welcome to residents and guests alike. The property benefits from a modern Security Entry Phone System, ensuring peace of mind and security for all occupants.

The focal point of the apartment is the inviting Living/Dining Room, which opens onto a private balcony offering picturesque views over the communal gardens and the bustling town of High Wycombe.

Adjacent to the living area is a well-equipped Kitchen, complete with contemporary fixtures and fittings. The double Bedroom provides a peaceful retreat, while the nicely appointed Bathroom offers a comfortable sanctuary for unwinding after a long day.