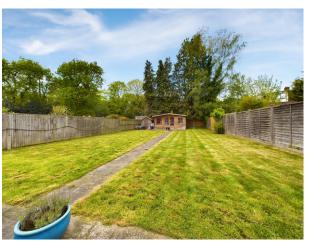

One of the standout features of Silverwood is its generous rear garden which is level and mainly laid to lawn stretching nearly 100 ft in length with hedging and a large patio There is a sizeable summer house at the rear with electrics and could be used as an outdoor office or gym.