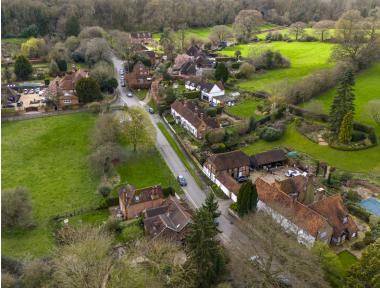

Flexibility is key with Silverwood, as depending on your families needs, this home could offer 3 or 4 bedrooms and 2 or 3 reception rooms and has over 1500 square feet in accommodation, within walking distance of the village centre with its duck pond, country pub and church. Hedgerley is surrounded by open countryside perfect for dog walking or a country stroll.

Conveniently located, Silverwood is close to local transport links, making it easy to access nearby amenities and explore the surrounding area. With its idyllic setting and versatile accommodation, this charming chalet bungalow offers a wonderful opportunity to embrace the quintessential village lifestyle while enjoying the comforts of modern living. To the front there is parking for up to 5 cars.