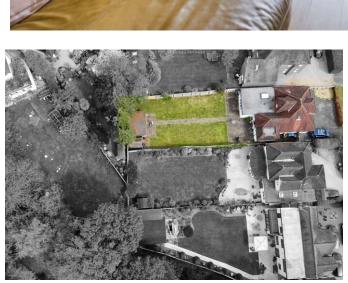

One of the standout features of Silverwood is its generous rear garden which is level and mainly laid to lawn stretching nearly 100 ft in length with hedging and a large patio There is a sizeable summer house at the rear with electrics and could be used as an outdoor office or gym.

Conveniently located, Silverwood is close to local transport links, making it easy to access nearby amenities and explore the surrounding area. With its idyllic setting and versatile accommodation, this charming chalet bungalow offers a wonderful opportunity to embrace the quintessential village lifestyle while enjoying the comforts of modern living. To the front there is parking for up to 5 cars.