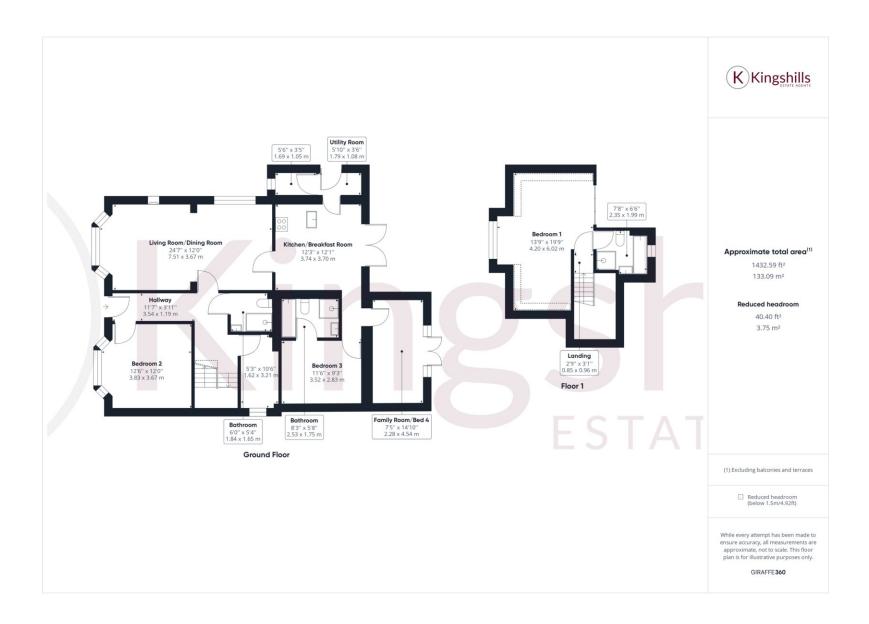

## **Full Description**

Welcome to Silverwood, a charming detached chalet bungalow nestled in the picturesque village of Hedgerley. Boasting versatile accommodation, this property offers an ideal blend of comfort, convenience, and space for modern living.

Flexibility is key with Silverwood, as depending on your families needs, this home could offer 3 or 4 bedrooms and 2 or 3 reception rooms and has over 1500 square feet in accommodation, within walking distance of the village centre with its duck pond, country pub and church. Hedgerley is surrounded by open countryside perfect for dog walking or a country stroll.

The ground floor hosts two or three bedrooms one with en suite bathroom offering the convenience of single-level living if desired, a spacious reception room, perfect for entertaining guests. Adjacent is a well-appointed kitchen, ample storage, walk in larder and utility room. Upstairs, you'll find an additional bedroom with en suite, offering privacy and comfort, ideal for accommodating family members or guests.