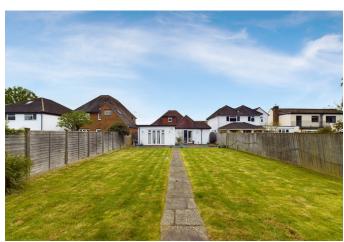

One of the standout features of Silverwood is its generous rear garden which is level and mainly laid to lawn stretching nearly 100 ft in length with hedging and a large patio There is a sizeable summer house at the rear with electrics and could be used as an outdoor office or gym.