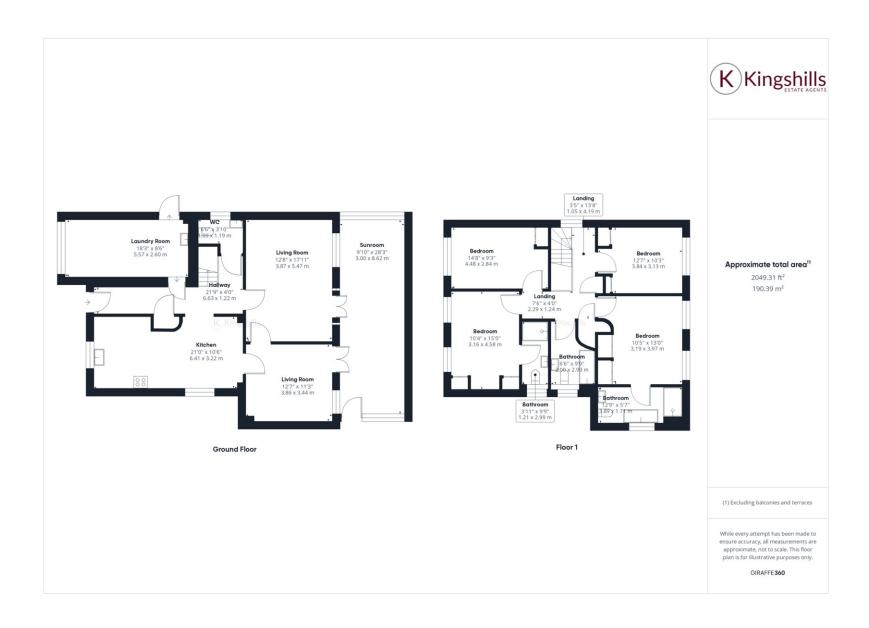

## **Property Features**

- Stylish Detached Home
- 4 Bedrooms, 2 with En Suites
- Kitchen with Breakfast Room
- Separate Laundry Room
- 2 Living Rooms

- Spacious Sun Room
- Downstairs WC
- Walking Distance of Town Centre & Train Station
- Private and Enclosed Rear Garden
- EPC 80 C / Council Tax Band F

The ground floor is designed for modern living, with a spacious hallway leading to a kitchen/breakfast room serving as the heart of the home. This area is perfect for both casual family meals and entertaining guests. A separate laundry room adds to the practicality of the space. There is also a downstairs WC.

The property also boasts two comfortable living rooms, providing versatility in use and creating distinct spaces for relaxation and entertainment. A sunroom which stretches across the back of the property bathes the interiors in natural light, creating a tranquil atmosphere and a seamless connection to the beautiful outdoors.

The first floor of this residence features four generously sized bedrooms, ensuring ample space for all family members. Two of the bedrooms come with en-suite bathrooms, providing privacy and convenience. Additionally, a well-appointed family bathroom serves the remaining bedrooms, offering both style and functionality.