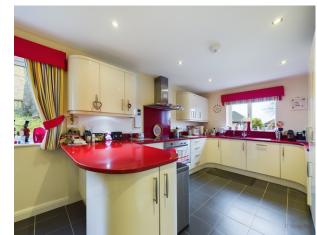

The ground floor is designed for modern living, with a spacious hallway leading to a kitchen/breakfast room serving as the heart of the home. This area is perfect for both casual family meals and entertaining guests. A separate laundry room adds to the practicality of the space. There is also a downstairs WC.