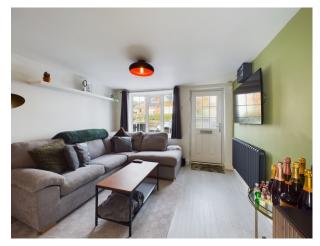

Boasting a light and airy lounge/dining room, this characterful home is beautifully decorated and creates a stylish and welcoming environment leading. This thoughtfully designed downstairs area leads to the modern kitchen, making it an ideal place to unwind or entertain guests.