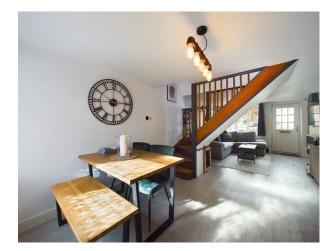

Boasting a light and airy lounge/dining room, this characterful home is beautifully decorated and creates a stylish and welcoming environment leading. This thoughtfully designed downstairs area leads to the modern kitchen, making it an ideal place to unwind or entertain guests.