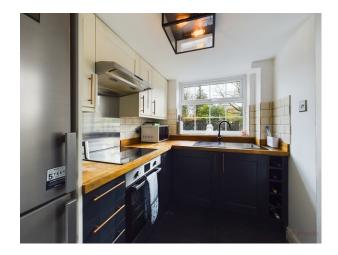

- Stylish kitchen
- Allocated parking
- · Private and enclosed garden
- Close to Schools, Amenities & M40
- EPC 67 D / Council Tax Band C

Nestled on the east side of High Wycombe in Loudwater this end-terraced cottage presents an exquisite blend of modern comforts and traditional charm. The property, beautifully decorated throughout, offers a warm and inviting atmosphere, making it an ideal home for those seeking a harmonious mix of contemporary living and classic aesthetics.

Boasting a light and airy lounge/dining room, this characterful home is beautifully decorated and creates a stylish and welcoming environment leading. This thoughtfully designed downstairs area leads to the modern kitchen, making it an ideal place to unwind or entertain guests.