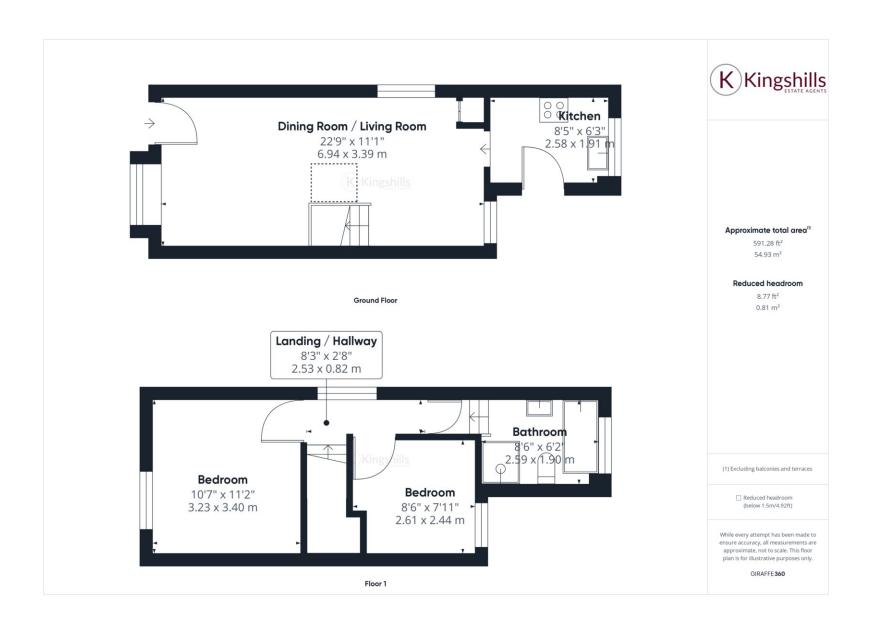

Boasting a light and airy lounge/dining room, this characterful home is beautifully decorated and creates a stylish and welcoming environment leading. This thoughtfully designed downstairs area leads to the modern kitchen, making it an ideal place to unwind or entertain guests.

Upstairs, the cottage boasts two well-appointed bedrooms, providing comfortable and private spaces for relaxation. A tastefully designed bathroom enhances the property's appeal, featuring modern fixtures and a soothing ambiance.

The rear garden is private and enclosed and offers a patio area leading with artificial turf making this a perfect garden to relax or entertain. This is one of very few properties in the vicinity to have allocated parking which can be found to the rear.