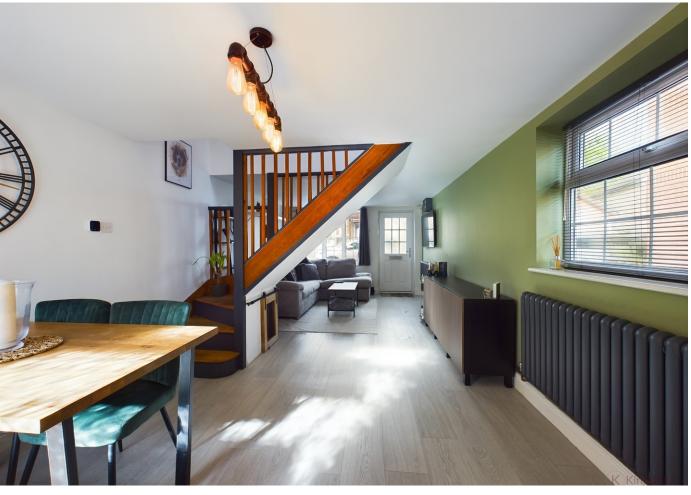

Boasting a light and airy lounge/dining room, this characterful home is beautifully decorated and creates a stylish and welcoming environment leading. This thoughtfully designed downstairs area leads to the modern kitchen, making it an ideal place to unwind or entertain guests.