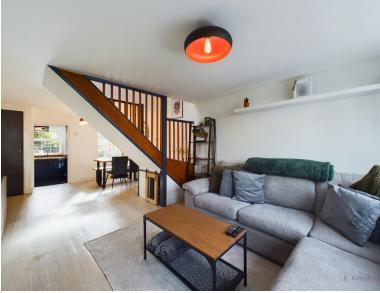

Boasting a light and airy lounge/dining room, this characterful home is beautifully decorated and creates a stylish and welcoming environment leading. This thoughtfully designed downstairs area leads to the modern kitchen, making it an ideal place to unwind or entertain guests.