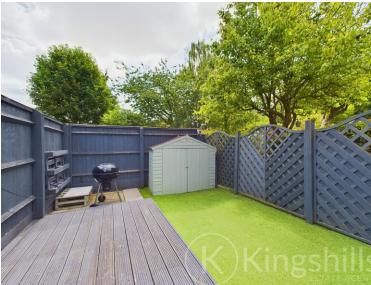

The rear garden is private and enclosed and offers a patio area leading with artificial turf making this a perfect garden to relax or entertain. This is one of very few properties in the vicinity to have allocated parking which can be found to the rear.