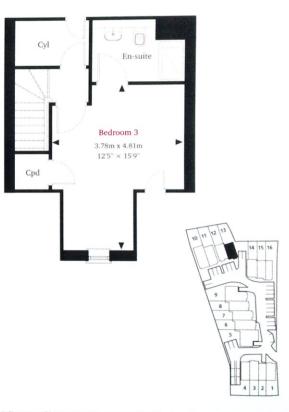

## Ground Floor First Floor Second Floor

◆ Point from which maximum dimensions are measured. Dimensions are intended for guidance only and may vary by plus or minus 7.6cm/3". The plots indicate general layout only which may vary slightly. Floorplan scale may vary from other plots. W denotes wardrobe, Cpd denotes cupboard. Please consult sales adviser for more information.

This charming property boasts three bedrooms, including a principal bedroom with its own en-suite bathroom, providing a luxurious and private retreat. In addition to the en-suite, residents can enjoy the convenience of a well-appointed family bathroom. All bathrooms are fitted with tasteful Villeroy & Boch sanitary ware.