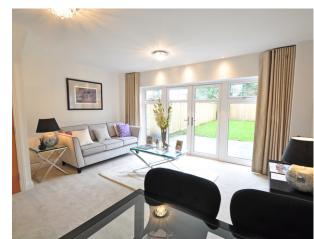

The ground floor is home to a generously sized lounge/dining room, adorned with natural light and enhanced by French doors that seamlessly connect the indoor and outdoor spaces. This creates an inviting atmosphere and provides easy access to the well-maintained garden. The heart of the home is a stylish and fully-equipped kitchen with integrated AEG appliances, sleek cabinetry, and ample counter space which make this kitchen the perfect space for culinary enthusiasts. A downstairs WC adds to the overall functionality of the home.

Access to the rear garden is via the French doors in the living room, creating an extension of the living space, offering a tranquil outdoor retreat for relaxation, al fresco dining, or entertaining guests. There is parking for 3 cars.