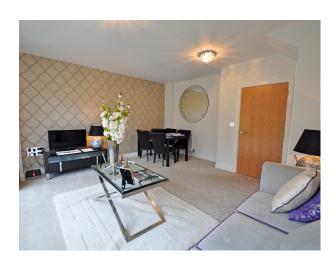

The ground floor is home to a generously sized lounge/dining room, adorned with natural light and enhanced by French doors that seamlessly connect the indoor and outdoor spaces. This creates an inviting atmosphere and provides easy access to the well-maintained garden. The heart of the home is a stylish and fully-equipped kitchen with integrated AEG appliances, sleek cabinetry, and ample counter space which make this kitchen the perfect space for culinary enthusiasts. A downstairs WC adds to the overall functionality of the home.