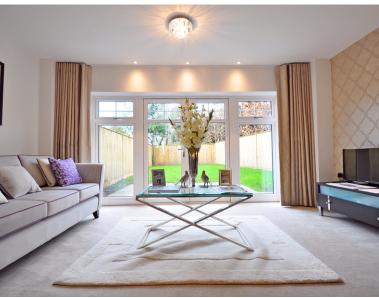

The ground floor is home to a generously sized lounge/dining room, adorned with natural light and enhanced by French doors that seamlessly connect the indoor and outdoor spaces. This creates an inviting atmosphere and provides easy access to the well-maintained garden. The heart of the home is a stylish and fully-equipped kitchen with integrated AEG appliances, sleek cabinetry, and ample counter space which make this kitchen the perfect space for culinary enthusiasts. A downstairs WC adds to the overall functionality of the home.