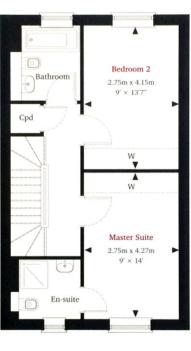

## Ground Floor First Floor Second Floor

◆ Point from which maximum dimensions are measured. Dimensions are intended for guidance only and may vary by plus or minus 7.6cm/3". The plots indicate general layout only which may vary slightly. Floorplan scale may vary from other plots. W denotes wardrobe, Cpd denotes cupboard. Please consult sales adviser for more information.

This charming property boasts three bedrooms, including a principal bedroom with its own en-suite bathroom, providing a luxurious and private retreat. In addition to the en-suite, residents can enjoy the convenience of a well-appointed family bathroom. All bathrooms are fitted with tasteful Villeroy & Boch sanitary ware.