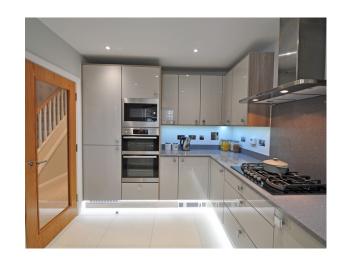

The ground floor is home to a generously sized lounge/dining room, adorned with natural light and enhanced by French doors that seamlessly connect the indoor and outdoor spaces. This creates an inviting atmosphere and provides easy access to the well-maintained garden. The heart of the home is a stylish and fully-equipped kitchen with integrated AEG appliances, sleek cabinetry, and ample counter space which make this kitchen the perfect space for culinary enthusiasts. A downstairs WC adds to the overall functionality of the home.