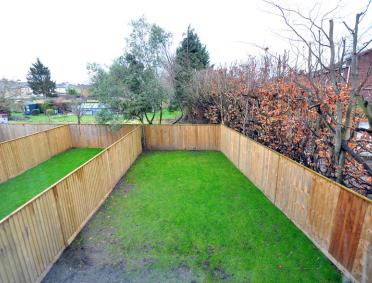

Access to the rear garden is via the French doors in the living room, creating an extension of the living space, offering a tranquil outdoor retreat for relaxation, al fresco dining, or entertaining guests. There is parking for 3 cars.