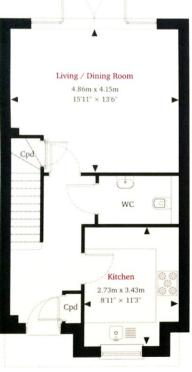

## Ground Floor First Floor Second Floor

◆ Point from which maximum dimensions are measured. Dimensions are intended for guidance only and may vary by plus or minus 7.6cm/3". The plots indicate general layout only which may vary slightly. Floorplan scale may vary from other plots. W denotes wardrobe, Cpd denotes cupboard. Please consult sales adviser for more information.

The ground floor is home to a generously sized lounge/dining room, adorned with natural light and enhanced by French doors that seamlessly connect the indoor and outdoor spaces. This creates an inviting atmosphere and provides easy access to the well-maintained garden. The heart of the home is a stylish and fully-equipped kitchen with integrated AEG appliances, sleek cabinetry, and ample counter space which make this kitchen the perfect space for culinary enthusiasts. A downstairs WC adds to the overall functionality of the home.