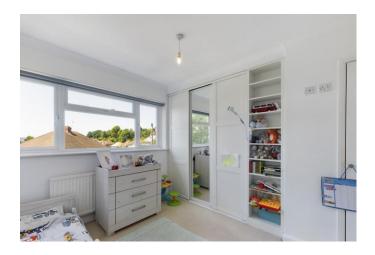

### **Property Features**

- Semi Detached Family Home
- 3 Good sized Bedrooms
- Living/Dining Room
- Refitted Kitchen and Downstairs Cloakroom
- Modern Family Bathroom

- Double Glazing and Gas Rad Heating
- Garden and Extra side Patio
- Off Road Parking to the Front
- EPC: D

#### Accommodation

Entrance Hall, Living/Dining Room, Refitted Kitchen, 3 Bedrooms to the first floor and Modern Family Bathroom, Off Road Parking to the Front Gardens and Patio to the rear with 2 outhouses/Sheds.