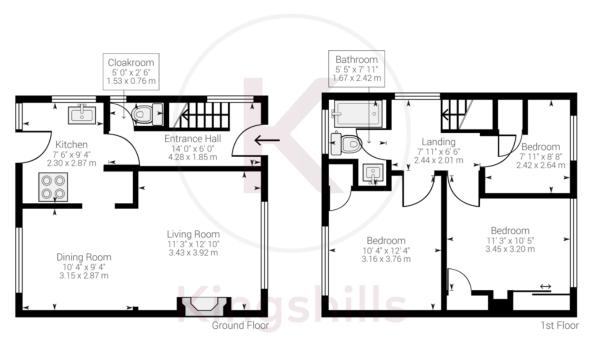

# Sales & Lettings

Approximate net internal area: 800.91 ft² / 74.41 m² While every attempt has been made to ensure accuracy, all measurements are approximate, not to scale. This floor plan is for illustrative purpose only and should be used as such by any prospective tenant or purchaser.