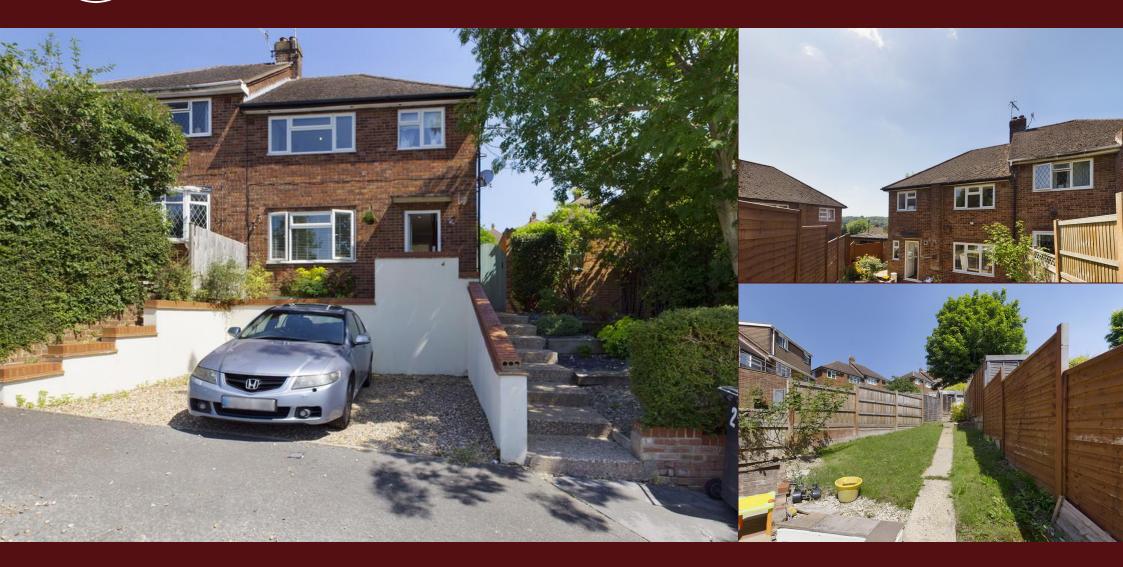

## **Full Description**

A semi detached family home that has been upgraded in many ways by the present owners. The property is located in Totteridge towards the end of this popular road and benefits from double glazing and gas radiator heating.

#### Accommodation

Entrance Hall, Living/Dining Room, Refitted Kitchen, 3 Bedrooms to the first floor and Modern Family Bathroom, Off Road Parking to the Front Gardens and Patio to the rear with 2 outhouses/Sheds.

### **Property Features**

- Semi Detached Family Home
- 3 Good sized Bedrooms
- Living/Dining Room
- Refitted Kitchen and Downstairs Cloakroom
- Modern Family Bathroom

- Double Glazing and Gas Rad Heating
- Garden and Extra side Patio
- Off Road Parking to the Front
- EPC: D