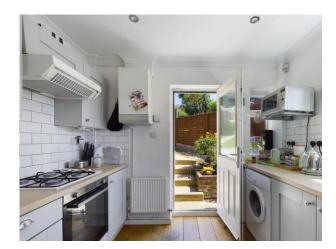

### **Property Features**

- Semi Detached Family Home
- 3 Good sized Bedrooms
- Living/Dining Room
- Refitted Kitchen and Downstairs Cloakroom
- Modern Family Bathroom

- Double Glazing and Gas Rad Heating
- Garden and Extra side Patio
- Off Road Parking to the Front
- EPC: D

#### Accommodation

Entrance Hall, Living/Dining Room, Refitted Kitchen, 3 Bedrooms to the first floor and Modern Family Bathroom, Off Road Parking to the Front Gardens and Patio to the rear with 2 outhouses/Sheds.