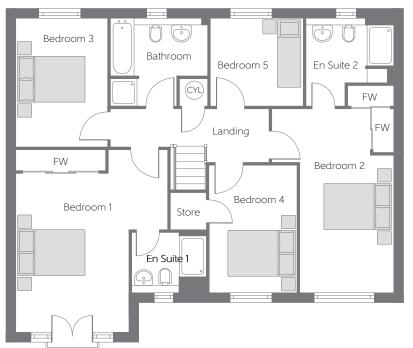

## First Floor

 Bedroom 1
 5.464m x 4.547m (max)
 17'11" x 14'11" (max)
 17'11" x 14'11" (max)
 18'1" x 9'2" (max)

 Bedroom 2
 5.502m x 2.802m (min)
 18'1" x 9'2" (max)
 18'1" x 9'2" (max)
 18'1" x 9'2"

 Bedroom 3
 3.874m x 2.738m
 12'7" x 9'0"

 Bedroom 4
 3.809m x 2.625m
 12'6" x 8'7"

Bedroom 5 2.775m x 2.619m 9'1" x 8'7"