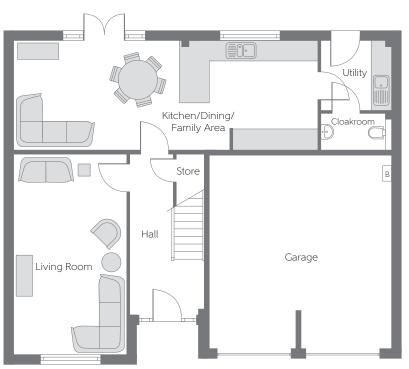

## **Ground Floor**

Kitchen/Dining/ 9.132m x 3.272m 29'11" x 10'9" Family Area

Living Room 6.022m x 3.381m 19'9" x 11'1"

B Boiler FW Fitted Wardrobe CYL Hot Water Cylinder

Some items shown in this key may be subject to change, and positions could vary from those indicated on this floorplan. Please refer to Sales Advisor for details of your selected plot. Computer generated image shown. External finishes, landscaping and configuration may vary from plot to plot. Please refer to Sales Advisor for further details. Photo Voltaic (solar) panels are shown for illustrative purposes only and position and size may vary. Please refer to Sales Advisor for exact details. All dimensions are approximate and should not be used for carpet sizes, appliance spaces, or furniture. Furniture not to scale and all positions are indicative. Wardrobes are shown to suggest position only, and are not included as standard unless otherwise stated. We operate a policy of continuous improvement and individual features such as kitchen and bathroom layouts, doors, windows, garages and elevational treatments may vary from time to time. Consequently these particulars should be treated as general guidance only and do not constitute a contract, part of a contract or a warranty. 08/19 2015REG LAURELPARK