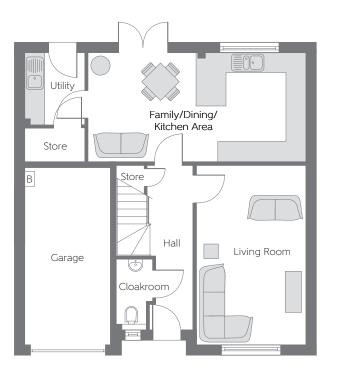

## Ground Floor Family/Dining/ Kitchen Area

Living Room

| 6.549m x 3.272m | 21′6″ x 10′9″ |
|-----------------|---------------|
| 5.385m x 3.287m | 17′8″ x 10′9″ |

B Boiler FW Fitted Wardrobe (CYL) Hot Water Cylinder