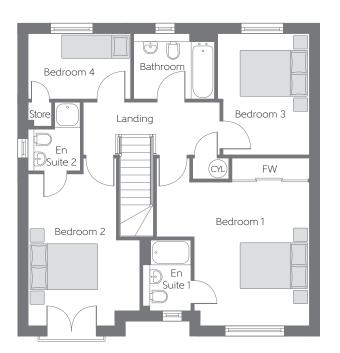

## First Floor

| Bedroom 1 |          | 4.591m<br>(max) | 16'6" x 15'1"<br>(max) (max) |
|-----------|----------|-----------------|------------------------------|
| Bedroom 2 |          |                 | 16'6" x 11'0"<br>(max) (max) |
| Bedroom 3 |          | 2.752m<br>(max) | 11'11" x 9'0"<br>(max) (max) |
| Bedroom 4 | 3.073m x | 1.963m          | 10'1" x 6'5"                 |