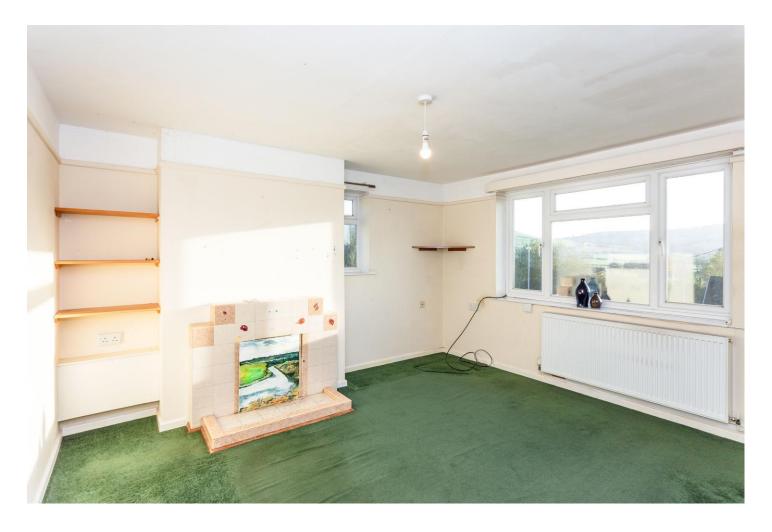

The spacious living room is dual aspect and benefits from a tiled open fireplace, alcove shelving and a wall mounted radiator. The kitchen is dual aspect and well-equipped with a walk-in larder, shaker style cream wall and base unit cupboards with a wood effect laminate worktop and a stainless steel sink/ drainer. There is space for tall fridge freezer, freestanding cooker and washing machine. Within in the kitchen there is a separate cupboard housing the gas boiler.