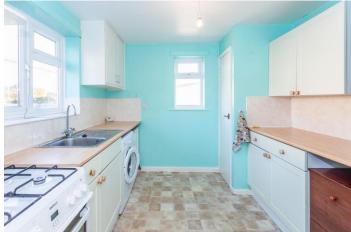

The spacious living room is dual aspect and benefits from a tiled open fireplace, alcove shelving and a wall mounted radiator. The kitchen is dual aspect and well-equipped with a walk-in larder, shaker style cream wall and base unit cupboards with a wood effect laminate worktop and a stainless steel sink/ drainer. There is space for tall fridge freezer, freestanding cooker and washing machine. Within in the kitchen there is a separate cupboard housing the gas boiler.