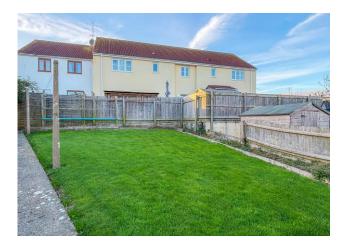

#### **OUTSIDE**

Outside the property benefits from a rear garden laid-tolawn with a planting bed and a garden shed. To the front of the property is a small garden/planting area along with a parking space.