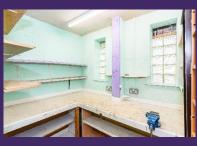

#### THE PROPERTY

The apartment is situated on a small development of properties built in the 1950's and perfectly positioned with glorious panoramic views across the countryside.

The property comprises of a spacious entrance hallway with radiator and cupboard, on the left is an outside store which has now been incorporated providing a useful workshop/ utility area. To the right is the bedroom which is a generously sized double bedroom with a front aspect window and radiator, there is ample room for freestanding bedroom furniture. The bathroom comprises of a walk-in shower enclosure with wall mounted shower, a white pedestal hand wash basin and WC. There is also a wall mounted heated towel rail and a rear aspect double glazed window.