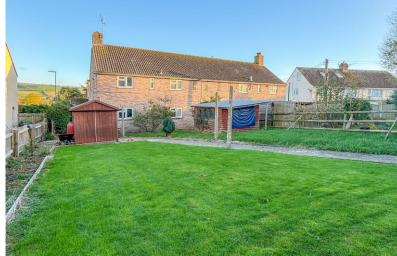

#### **OUTSIDE**

Outside the property benefits from a rear garden laid-tolawn with a planting bed and a garden shed. To the front of the property is a small garden/planting area along with a parking space.