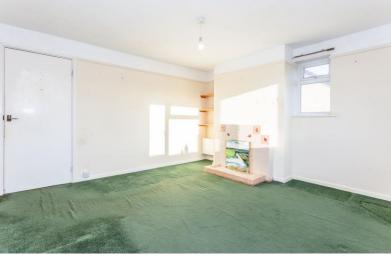

The spacious living room is dual aspect and benefits from a tiled open fireplace, alcove shelving and a wall mounted radiator. The kitchen is dual aspect and well-equipped with a walk-in larder, shaker style cream wall and base unit cupboards with a wood effect laminate worktop and a stainless steel sink/ drainer. There is space for tall fridge freezer, freestanding cooker and washing machine. Within in the kitchen there is a separate cupboard housing the gas boiler.