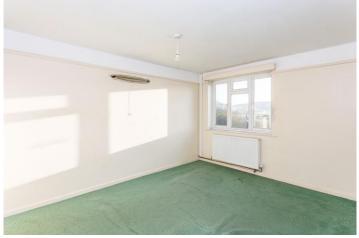

The spacious living room is dual aspect and benefits from a tiled open fireplace, alcove shelving and a wall mounted radiator. The kitchen is dual aspect and well-equipped with a walk-in larder, shaker style cream wall and base unit cupboards with a wood effect laminate worktop and a stainless steel sink/ drainer. There is space for tall fridge freezer, freestanding cooker and washing machine. Within in the kitchen there is a separate cupboard housing the gas boiler.