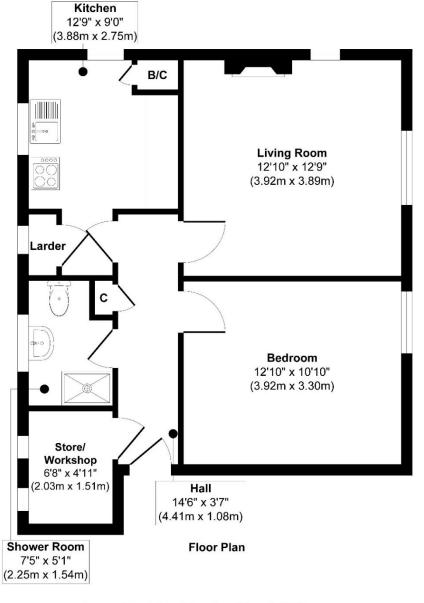

# **Property Details**

- One bedroom first floor apartment
- Popular village location
- Parking
- Garden
- No onward chain

#### THE PROPERTY

The apartment is situated on a small development of properties built in the 1950's and perfectly positioned with glorious panoramic views across the countryside.

The property comprises of a spacious entrance hallway with radiator and cupboard, on the left is an outside store which has now been incorporated providing a useful workshop/ utility area. To the right is the bedroom which is a generously sized double bedroom with a front aspect window and radiator, there is ample room for freestanding bedroom furniture. The bathroom comprises of a walk-in shower enclosure with wall mounted shower, a white pedestal hand wash basin and WC. There is also a wall mounted heated towel rail and a rear aspect double glazed window.

The spacious living room is dual aspect and benefits from a tiled open fireplace, alcove shelving and a wall mounted radiator. The kitchen is dual aspect and well-equipped with a walk-in larder, shaker style cream wall and base unit cupboards with a wood effect laminate worktop and a stainless steel sink/ drainer. There is space for tall fridge freezer, freestanding cooker and washing machine. Within in the kitchen there is a separate cupboard housing the gas boiler.

#### **OUTSIDE**

Outside the property benefits from a rear garden laid-tolawn with a planting bed and a garden shed. To the front of the property is a small garden/planting area along with a parking space.

#### **SITUATION**

Ridwood is a very well located on the favoured south side of the village close to local amenities and just a short distance from the beach at Seatown. The village of Chideock is a very popular and benefits from good local amenities including shop/newsagents, public houses, parish church and village hall.