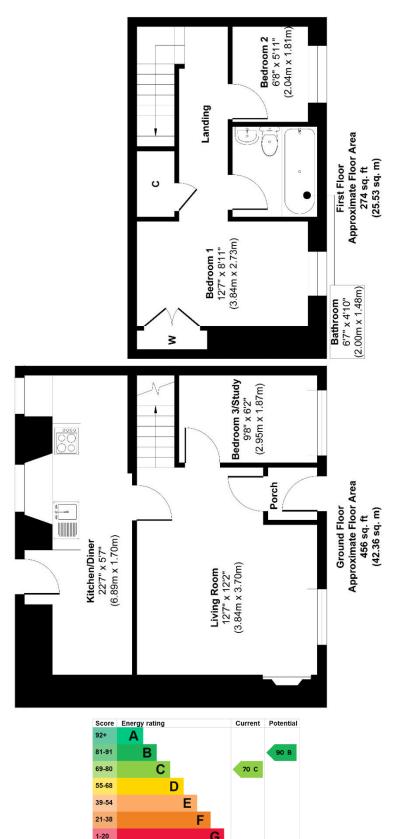

The property comprises of entrance porch, door through to the living room with front aspect window, an open inglenook fireplace with log burner. To the right is bedroom three which could also be used as a study, with PROPERTY TENURE a front aspect window. To the rear of the property is a light and airy galley style kitchen/ diner with two rear aspect windows and a door to the garden. The kitchen comprises of cream shaker style base units with a built-in Heating Type: Gas Central Heating. double oven, ceramic hob, wall mounted extractor and a stainless steel 1½ bowl sink/ drainer. There is plumbing for a washing machine and room for a tall fridge freezer.

A staircase leads up to the first floor landing with a storage/airing cupboard. On the left is bedroom two which is of single size with a front aspect window. Bedroom one is of large double size with a built-in wardrobe with double doors and a front aspect window. The modern family bathroom comprises of a white heritage style suite comprising of pedestal hand wash basin, low level WC, bath with shower over tap facility and a wall mounted antique style towel rail.

#### **OUTSIDE**

Outside the property benefits from a low-maintenance garden with patio seating area, perfect for outside dining. From the garden there are wonderful views across to the distant countryside.

To the rear of the property some of the garden area is currently used as a parking space.