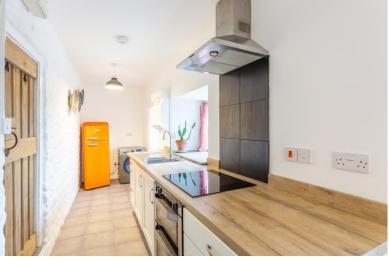

The property comprises of entrance porch, door through to the living room with front aspect window, an open inglenook fireplace with log burner. To the right is bedroom three which could also be used as a study, with PROPERTY TENURE a front aspect window. To the rear of the property is a light and airy galley style kitchen/ diner with two rear aspect windows and a door to the garden. The kitchen comprises of cream shaker style base units with a built-in Heating Type: Gas Central Heating. double oven, ceramic hob, wall mounted extractor and a stainless steel 1½ bowl sink/ drainer. There is plumbing for a washing machine and room for a tall fridge freezer.