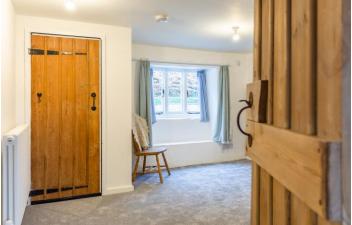

The property comprises of entrance porch, door through to the living room with front aspect window, an open inglenook fireplace with log burner. To the right is bedroom three which could also be used as a study, with PROPERTY TENURE a front aspect window. To the rear of the property is a light and airy galley style kitchen/ diner with two rear aspect windows and a door to the garden. The kitchen comprises of cream shaker style base units with a built-in Heating Type: Gas Central Heating. double oven, ceramic hob, wall mounted extractor and a stainless steel 1½ bowl sink/ drainer. There is plumbing for a washing machine and room for a tall fridge freezer.

A staircase leads up to the first floor landing with a storage/airing cupboard. On the left is bedroom two which is of single size with a front aspect window. Bedroom one is of large double size with a built-in wardrobe with double doors and a front aspect window. The modern family bathroom comprises of a white heritage style suite comprising of pedestal hand wash basin, low level WC, bath with shower over tap facility and a wall mounted antique style towel rail.