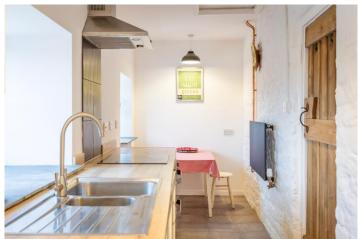

The property comprises of entrance porch, door through to the living room with front aspect window, an open inglenook fireplace with log burner. To the right is bedroom three which could also be used as a study, with PROPERTY TENURE a front aspect window. To the rear of the property is a light and airy galley style kitchen/ diner with two rear aspect windows and a door to the garden. The kitchen comprises of cream shaker style base units with a built-in Heating Type: Gas Central Heating. double oven, ceramic hob, wall mounted extractor and a stainless steel 1½ bowl sink/ drainer. There is plumbing for a washing machine and room for a tall fridge freezer.