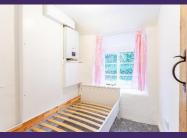

The property comprises of entrance porch, door through to the living room with front aspect window, an open inglenook fireplace with log burner. To the right is bedroom three which could also be used as a study, with PROPERTY TENURE a front aspect window. To the rear of the property is a light and airy galley style kitchen/ diner with two rear aspect windows and a door to the garden. The kitchen comprises of cream shaker style base units with a built-in Heating Type: Gas Central Heating. double oven, ceramic hob, wall mounted extractor and a stainless steel 1½ bowl sink/ drainer. There is plumbing for a washing machine and room for a tall fridge freezer.