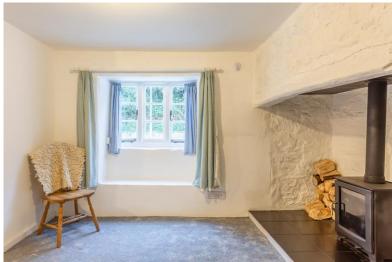

#### THE PROPERTY

This charming three bedroom cottage has been newly refurbished throughout and benefits from some lovely features including farmhouse style doors and an open inglenook fireplace with log burner and original bread oven.

The property comprises of entrance porch, door through to the living room with front aspect window, an open inglenook fireplace with log burner. To the right is bedroom three which could also be used as a study, with PROPERTY TENURE a front aspect window. To the rear of the property is a light and airy galley style kitchen/ diner with two rear aspect windows and a door to the garden. The kitchen comprises of cream shaker style base units with a built-in Heating Type: Gas Central Heating. double oven, ceramic hob, wall mounted extractor and a stainless steel 1½ bowl sink/ drainer. There is plumbing for a washing machine and room for a tall fridge freezer.