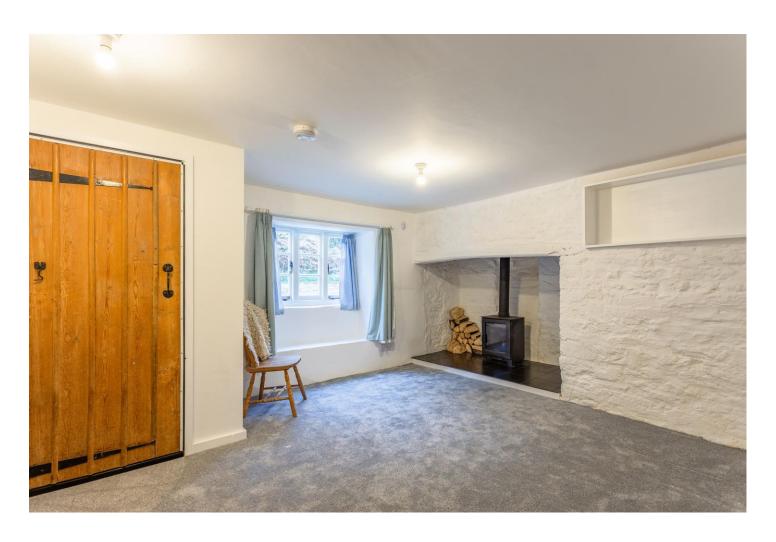

#### THE PROPERTY

This charming three bedroom cottage has been newly refurbished throughout and benefits from some lovely features including farmhouse style doors and an open inglenook fireplace with log burner and original bread oven.

The property comprises of entrance porch, door through to the living room with front aspect window, an open inglenook fireplace with log burner. To the right is bedroom three which could also be used as a study, with PROPERTY TENURE a front aspect window. To the rear of the property is a light and airy galley style kitchen/ diner with two rear aspect windows and a door to the garden. The kitchen comprises of cream shaker style base units with a built-in Heating Type: Gas Central Heating. double oven, ceramic hob, wall mounted extractor and a stainless steel 1½ bowl sink/ drainer. There is plumbing for a washing machine and room for a tall fridge freezer.