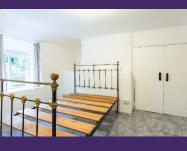

A staircase leads up to the first floor landing with a storage/airing cupboard. On the left is bedroom two which is of single size with a front aspect window. Bedroom one is of large double size with a built-in wardrobe with double doors and a front aspect window. The modern family bathroom comprises of a white heritage style suite comprising of pedestal hand wash basin, low level WC, bath with shower over tap facility and a wall mounted antique style towel rail.