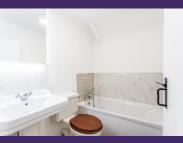

A staircase leads up to the first floor landing with a storage/airing cupboard. On the left is bedroom two which is of single size with a front aspect window. Bedroom one is of large double size with a built-in wardrobe with double doors and a front aspect window. The modern family bathroom comprises of a white heritage style suite comprising of pedestal hand wash basin, low level WC, bath with shower over tap facility and a wall mounted antique style towel rail.