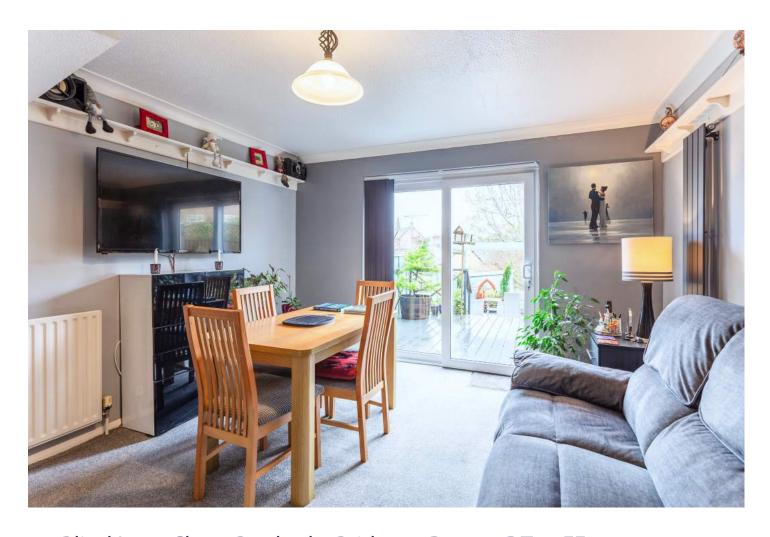

#### THE PROPERTY

The accommodation comprises of an entrance hallway, to the left is a downstairs cloakroom, to the right is a well-equipped fitted kitchen with a range of wall and base units, integrated electric oven, four burner gas hob, extractor hood and space for a tall fridge freezer and a washing machine. A generously sized living/dining room with understairs storage cupboard and patio doors to the garden.