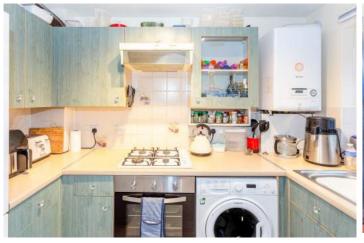

#### THE PROPERTY

The accommodation comprises of an entrance hallway, to the left is a downstairs cloakroom, to the right is a well-equipped fitted kitchen with a range of wall and base units, integrated electric oven, four burner gas hob, extractor hood and space for a tall fridge freezer and a washing machine. A generously sized living/dining room with understairs storage cupboard and patio doors to the garden.