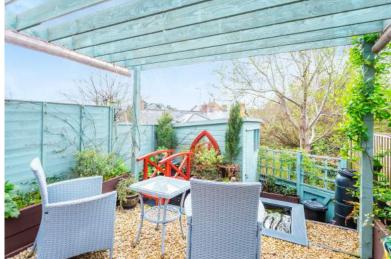

Outside to the rear of the property there is a south facing low maintenance landscaped garden, perfect for alfresco dining. At the bottom of the garden is a storage shed and rear garden access gate. To the front of the property is small gravelled area perfect for planters.