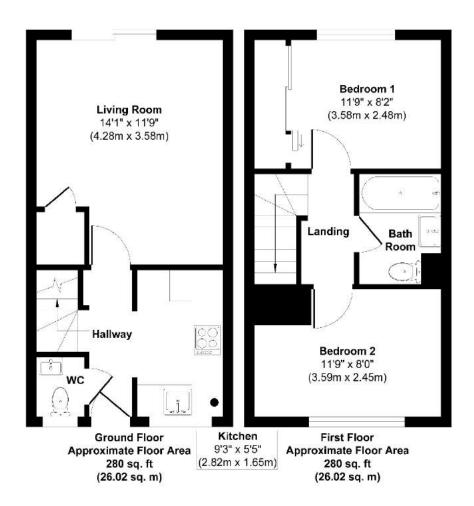

#### THE PROPERTY

The accommodation comprises of an entrance hallway, to the left is a downstairs cloakroom, to the right is a well-equipped fitted kitchen with a range of wall and base units, integrated electric oven, four burner gas hob, extractor hood and space for a tall fridge freezer and a washing machine. A generously sized living/dining room with understairs storage cupboard and patio doors to the garden.

On the first floor there are two double bedrooms, one front aspect and the other rear aspect with a large built-in wardrobe with sliding doors. A family bathroom with a white suite comprising of bath with shower facility, pedestal handwash basin and WC.

Outside to the rear of the property there is a south facing low maintenance landscaped garden, perfect for alfresco dining. At the bottom of the garden is a storage shed and rear garden access gate. To the front of the property is small gravelled area perfect for planters.

## Approx. Gross Internal Floor Area 560 sq. ft / 52.04 sq. m purposes only, measurements ar Produced by Elements Property