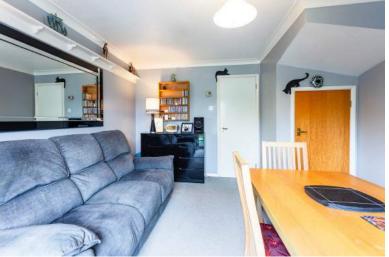

#### THE PROPERTY

The accommodation comprises of an entrance hallway, to the left is a downstairs cloakroom, to the right is a well-equipped fitted kitchen with a range of wall and base units, integrated electric oven, four burner gas hob, extractor hood and space for a tall fridge freezer and a washing machine. A generously sized living/dining room with understairs storage cupboard and patio doors to the garden.