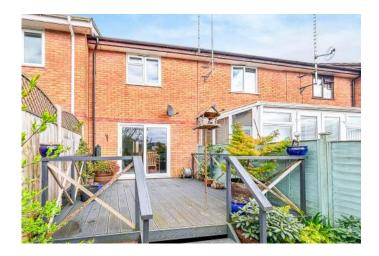

Outside to the rear of the property there is a south facing low maintenance landscaped garden, perfect for alfresco dining. At the bottom of the garden is a storage shed and rear garden access gate. To the front of the property is small gravelled area perfect for planters.

The property also benefits from off-road parking for two cars.

This well-presented property would perfectly suit a first time buyer or provide an ideal investment opportunity having been tenanted achieving a current rent of £795 PCM.