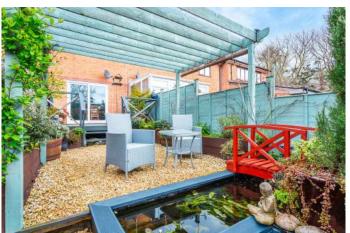

Outside to the rear of the property there is a south facing low maintenance landscaped garden, perfect for alfresco dining. At the bottom of the garden is a storage shed and rear garden access gate. To the front of the property is small gravelled area perfect for planters.