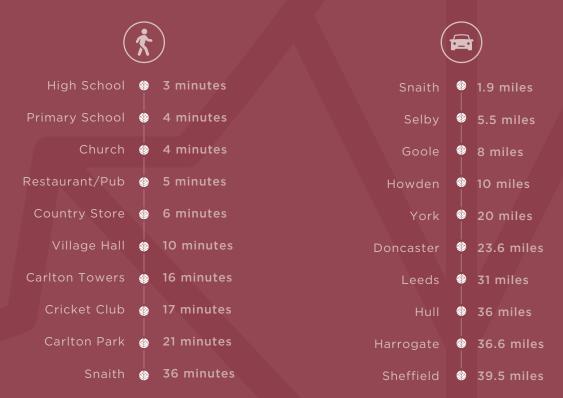

Close to the M62, Carlton provides easy access to the A1, M1 and M18 – ideal for commuting to Doncaster, Leeds or York, which can be reached in under an hour. For travel further afield, Robin Hood Airport is just over 20 miles away.

# 66 HASSLE FREE TRAVEL FROM YOUR DOORSTEP

THE HAWTHORNES BY HARRON HOMES

Times based on figures provided by Google Maps

With bright, airy living spaces, premium kitchens and stylish bathrooms, every home is built with the needs of modern families and professionals in mind. Each carries the quality hallmark of a Harron home, complete with contemporary design, versatile layouts, outstanding energy efficiency and a host of high-quality fittings.