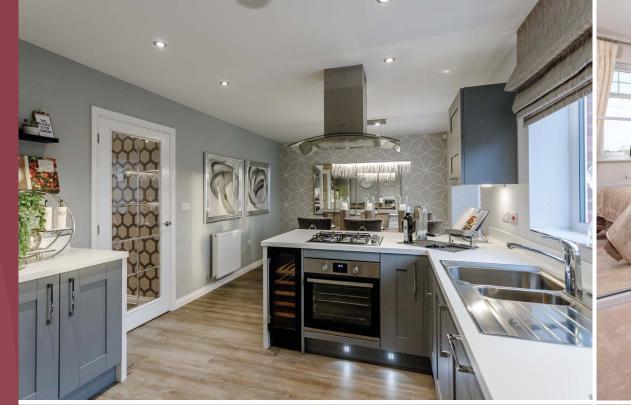

#### YOUR KITCHEN

Choose from a wide range of shaker-style kitchens, offered in a variety of chic white, cream and grey tones. Kitchen upgrades are also available, including granite worktops and fully integrated kitchen appliances.