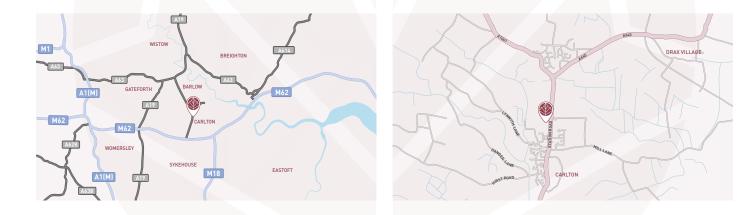

Close to the M62, Carlton provides easy access to the A1, M1 and M18 – ideal for commuting to Doncaster, Leeds or York, which can be reached in under an hour. For travel further afield, Robin Hood Airport is just over 20 miles away.

# 66 HASSLE FREE TRAVEL FROM YOUR DOORSTEP

THE HAWTHORNES BY HARRON HOMES

Times based on figures provided by Google Maps

With bright, airy living spaces, premium kitchens and stylish bathrooms, every home is built with the needs of modern families and professionals in mind. Each carries the quality hallmark of a Harron home, complete with contemporary design, versatile layouts, outstanding energy efficiency and a host of high-quality fittings.